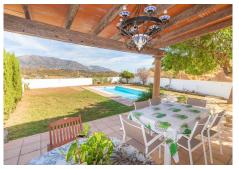

Discover the epitome of rustic elegance in this magnificent Andalucian cortijo, nestled in the serene countryside of Entrerrios (15 mins to Fuengirola and La Cala de Mijas). Built in 2004 to impeccable standards, this detached house offers a harmonious blend of traditional charm and modern comfort. Spread across two plots, the urban plot features the main house while the rustic plot provides ample space for an orchard or horses, perfect for those seeking a rural lifestyle close to the coast. You can't fail to notice the quality and attention to design throughout this spacious property. The main house boasts 200 m<sup>2</sup> of thoughtfully designed living space over two levels. The ground floor welcomes you with a large fitted kitchen, utility room, two dining areas, and a spacious lounge with vaulted ceilings, exuding warmth and character. Two large double bedrooms with hand built fitted wardrobes, a bathroom, and a guest toilet complete this level. Upstairs, you'll find two more generously sized double bedrooms with a private pool, a hand built BBQ and some additional land area which can be used to extend the garden, plant fruit trees etc.. With breathtaking views of the Andalucian countryside, mountains, and sea, this property is a true sanctuary. Additional features include a gated entrance, exterior parking, storage, and a water deposit

Finca – Cortijo, Mijas Costa, Costa del Sol. 4 Bedrooms, 2 Bathrooms, Built 200 m<sup>2</sup>, Garden/Plot 4000 m<sup>2</sup>.

Setting : Close To Schools.
Orientation : South East.
Condition : Excellent.
Pool : Private.
Climate Control : Air Conditioning, Fireplace.
Views : Mountain, Panoramic, Garden, Pool.
Features : Covered Terrace, Fitted Wardrobes, Near Transport, Private Terrace, Storage Room, Utility
Room, Barbeque, Double Glazing.
Kitchen : Fully Fitted.
Garden : Private.
Security : Gated Complex.
Parking : More Than One, Private.
Utilities : Electricity, Photovoltaic solar panels.
Category : Holiday Homes, Investment, Luxury, Resale.