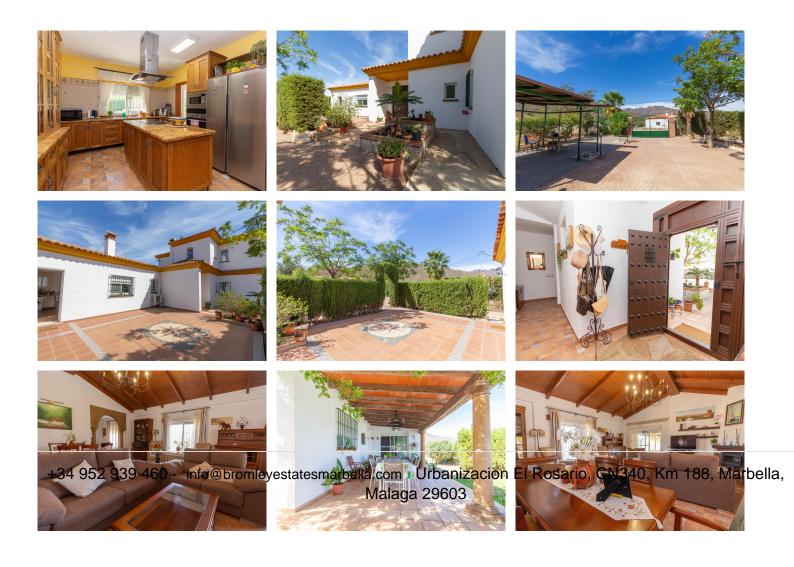

Discover the epitome of rustic elegance in this magnificent Andalucian cortijo, nestled in the serene countryside of Entrerrios (15 mins to Fuengirola and La Cala de Mijas). Built in 2004 to impeccable standards, this detached house offers a harmonious blend of traditional charm and modern comfort. Spread across two plots, the urban plot features the main house while the rustic plot provides ample space for an orchard or horses, perfect for those seeking a rural lifestyle close to the coast. You can't fail to notice the quality and attention to design throughout this spacious property. The main house boasts 200 m<sup>2</sup> of thoughtfully designed living space over two levels. The ground floor welcomes you with a large fitted kitchen, utility room, two dining areas, and a spacious lounge with vaulted ceilings, exuding warmth and character. Two large double bedrooms with hand built fitted wardrobes, a bathroom, and a guest toilet complete this level. Upstairs, you'll find two more generously sized double bedrooms with a private pool, a hand built BBQ and some additional land area which can be used to extend the garden, plant fruit trees etc.. With breathtaking views of the Andalucian countryside, mountains, and sea, this property is a true sanctuary. Additional features include a gated entrance, exterior parking, storage, and a water deposit

Finca – Cortijo, Mijas Costa, Costa del Sol. 4 Bedrooms, 2 Bathrooms, Built 200 m<sup>2</sup>, Garden/Plot 4000 m<sup>2</sup>.

Setting : Close To Schools.
Orientation : South East.
Condition : Excellent.
Pool : Private.
Climate Control : Air Conditioning, Fireplace.
Views : Mountain, Panoramic, Garden, Pool.
Features : Covered Terrace, Fitted Wardrobes, Near Transport, Private Terrace, Storage Room, Utility
Room, Barbeque, Double Glazing.
Kitchen : Fully Fitted.
Garden : Private.
Security : Gated Complex.
Parking : More Than One, Private.
Utilities : Electricity, Photovoltaic solar panels.
Category : Holiday Homes, Investment, Luxury, Resale.