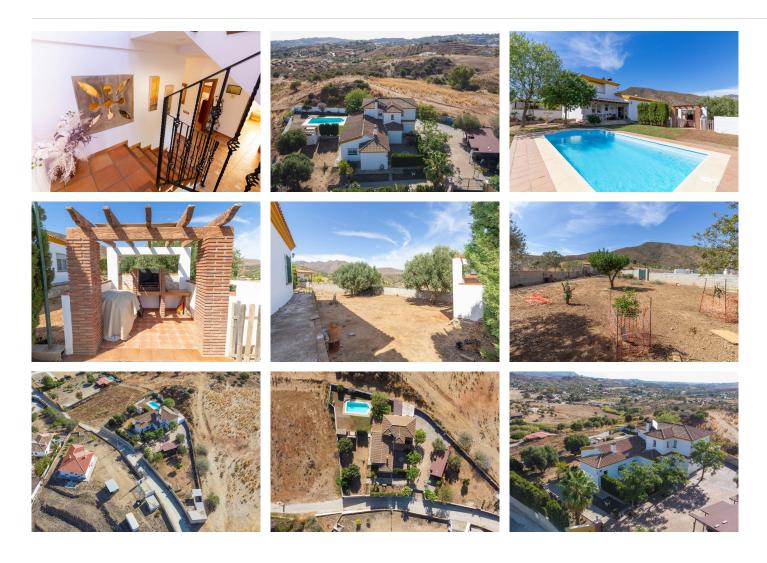

Discover the epitome of rustic elegance in this magnificent Andalucian cortijo, nestled in the serene countryside of Entrerrios (15 mins to Fuengirola and La Cala de Mijas). Built in 2004 to impeccable standards, this detached house offers a harmonious blend of traditional charm and modern comfort. Spread across two plots, the urban plot features the main house while the rustic plot provides ample space for an orchard or horses, perfect for those seeking a rural lifestyle close to the coast. You can't fail to notice the quality and attention to design throughout this spacious property. The main house boasts 200 m<sup>2</sup> of thoughtfully designed living space over two levels. The ground floor welcomes you with a large fitted kitchen, utility room, two dining areas, and a spacious lounge with vaulted ceilings, exuding warmth and character. Two large double bedrooms with hand built fitted wardrobes, a bathroom, and a guest toilet complete this level. Upstairs, you'll find two more generously sized double bedrooms with a private pool, a hand built BBQ and some additional land area which can be used to extend the garden, plant fruit trees etc.. With breathtaking views of the Andalucian countryside, mountains, and sea, this property is a true sanctuary. Additional features include a gated entrance, exterior parking, storage, and a water deposit

+34 952 939 460 · info@bromleyestatesmarbella.com Urbanizacion El Rosario, CN340, Km 188, Marbella, Malaga 29603

ensuring year-round supply. This home must be seen to be fully appreciated – a rare gem offering peace, privacy, and proximity to coastal delights, call today to arrange a viewing.