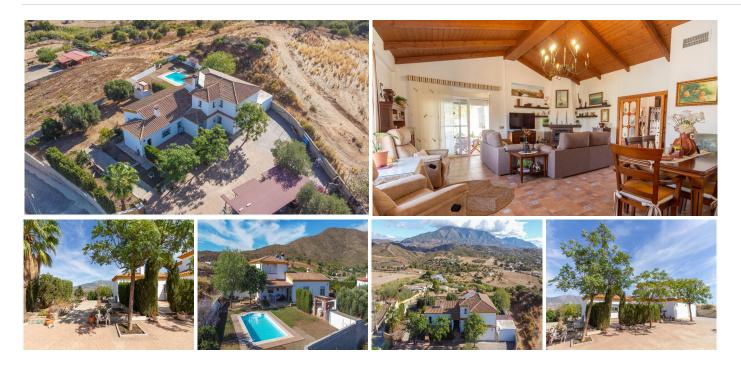

## HOUSE 4 BEDROOMS 2 BATHROOMS IN MIJAS COSTA

Mijas Costa

REF# BEMR4849909 €925,000

| BEDS | BATHS | BUILT              | PLOT    |
|------|-------|--------------------|---------|
| 4    | 2     | 200 m <sup>2</sup> | 4000 m² |

Discover the epitome of rustic elegance in this magnificent Andalucian cortijo, nestled in the serene countryside of Entrerrios (15 mins to Fuengirola and La Cala de Mijas). Built in 2004 to impeccable standards, this detached house offers a harmonious blend of traditional charm and modern comfort. Spread across two plots, the urban plot features the main house while the rustic plot provides ample space for an orchard or horses, perfect for those seeking a rural lifestyle close to the coast. You can't fail to notice the quality and attention to design throughout this spacious property. The main house boasts 200 m<sup>2</sup> of thoughtfully designed living space over two levels. The ground floor welcomes you with a large fitted kitchen, utility room, two dining areas, and a spacious lounge with vaulted ceilings, exuding warmth and character. Two large double bedrooms with hand built fitted wardrobes, a bathroom, and a guest toilet complete this level. Upstairs, you'll find two more generously sized double bedrooms with a private pool, a hand built BBQ and some additional land area which can be used to extend the garden, plant fruit trees etc.. With breathtaking views of the Andalucian countryside, mountains, and sea, this property is a true sanctuary. Additional features include a gated entrance, exterior parking, storage, and a water deposit

Finca – Cortijo, Mijas Costa, Costa del Sol. 4 Bedrooms, 2 Bathrooms, Built 200 m<sup>2</sup>, Garden/Plot 4000 m<sup>2</sup>.

Setting : Close To Schools.
Orientation : South East.
Condition : Excellent.
Pool : Private.
Climate Control : Air Conditioning, Fireplace.
Views : Mountain, Panoramic, Garden, Pool.
Features : Covered Terrace, Fitted Wardrobes, Near Transport, Private Terrace, Storage Room, Utility
Room, Barbeque, Double Glazing.
Kitchen : Fully Fitted.
Garden : Private.
Security : Gated Complex.
Parking : More Than One, Private.
Utilities : Electricity, Photovoltaic solar panels.
Category : Holiday Homes, Investment, Luxury, Resale.