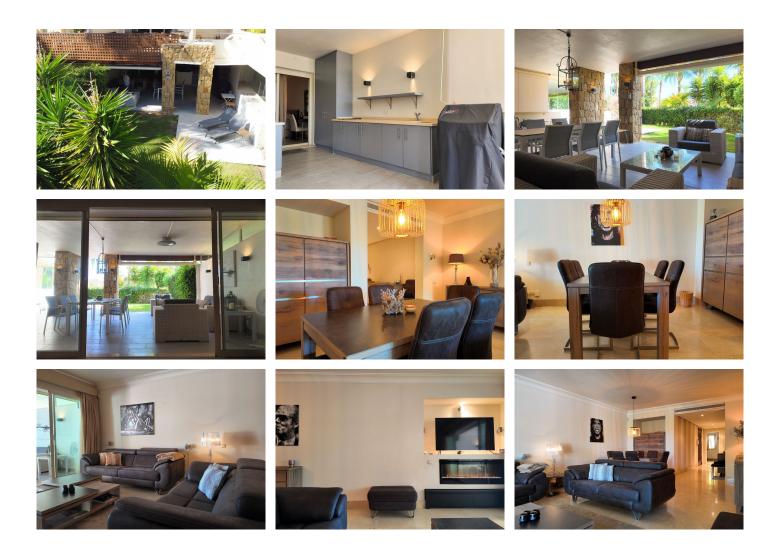

Located in the prestigious first-line golf urbanization, this stunning ground-floor apartment offers an unparalleled lifestyle just minutes from Marbella's city center. The property features 2 bedrooms, 2 bathrooms, a guest toilet, and includes 2 parking spaces and 2 storage units. Fully furnished, it's ready for immediate move-in.

Property Highlights:

- Spacious entrance hall
- Fully-equipped kitchen with a utility room
- Guest toilet for added convenience
- En-suite master bedroom with a private terrace, bathroom with a bathtub

- Second en-suite bedroom
- Large living room leading to a covered terrace and private garden
- All rooms in this apartment are exceptionally spacious, offering a blend of comfort and luxury.

**Urbanization Features:** 