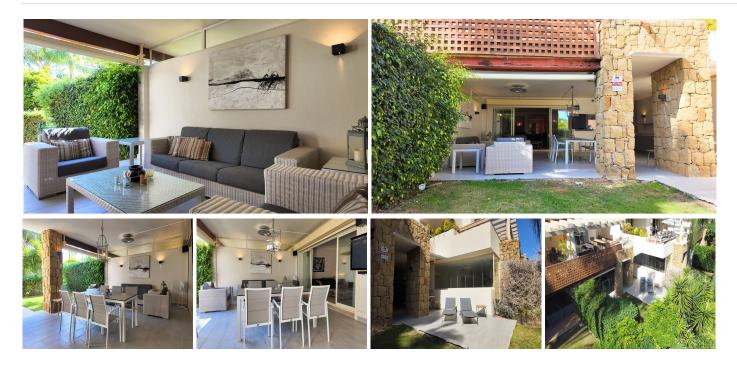

Located in the prestigious first-line golf urbanization, this stunning ground-floor apartment offers an unparalleled lifestyle just minutes from Marbella's city center. The property features 2 bedrooms, 2 bathrooms, a guest toilet, and includes 2 parking spaces and 2 storage units. Fully furnished, it's ready for immediate move-in.

Property Highlights:

- Spacious entrance hall
- Fully-equipped kitchen with a utility room
- Guest toilet for added convenience
- En-suite master bedroom with a private terrace, bathroom with a bathtub

- Second en-suite bedroom
- Large living room leading to a covered terrace and private garden
- All rooms in this apartment are exceptionally spacious, offering a blend of comfort and luxury.

**Urbanization Features:** 

- Gated community with 24/7 security cameras
- Two swimming pools surrounded by beautifully landscaped gardens
- a short five-minute drive to the beach and the famous beach clubs

Furniture Included: The apartment comes fully furnished, making it the perfect turnkey solution for a permanent residence or holiday retreat.