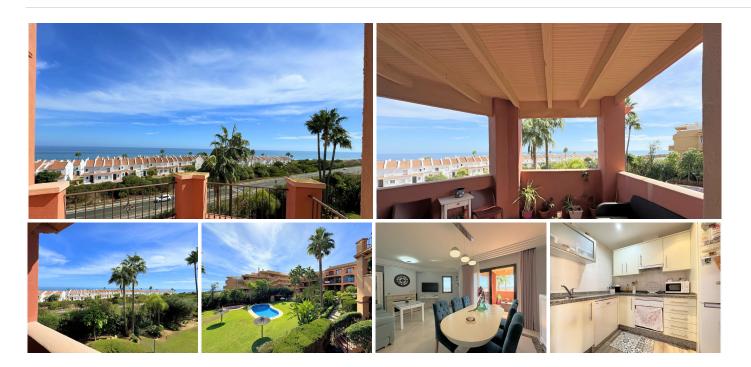

# PENTHOUSE DUPLEX 3 BEDROOMS 3 BATHROOMS IN LA DUQUESA

La Duquesa

REF# BEMR4850008 €420,000

| BEDS | BATHS | BUILT  | TERRACE |
|------|-------|--------|---------|
| 3    | 3     | 130 m² | 24 m²   |

Discover this spectacular DUPLEX PENTHOUSE with spacious interior areas and PANORAMIC SEA VIEWS, located in one of the most charming areas of Manilva, just minutes from the prestigious Puerto de la Duquesa and Sotogrande. This property features two magnificent terraces, perfect for enjoying the beauty of the surroundings and the stunning views of the Mediterranean.

The design of the penthouse stands out for its excellent construction finishes, reflecting quality and sophistication in every detail. Its intelligent layout creates a bright and welcoming atmosphere, ideal for both a primary residence and a lovely second home.

Additionally, the property includes private parking, providing comfort and security to its residents. Situated in a well-maintained community, the penthouse boasts a communal swimming pool surrounded by beautiful gardens, offering a perfect space to relax and enjoy the surroundings.