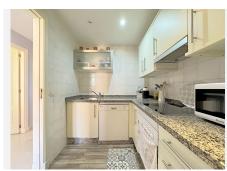

# PENTHOUSE DUPLEX 3 BEDROOMS 3 BATHROOMS IN LA DUQUESA

La Duquesa

REF# BEMR4850008 €420,000

| BEDS | BATHS | BUILT  | TERRACE |
|------|-------|--------|---------|
| 3    | 3     | 130 m² | 24 m²   |

Discover this spectacular DUPLEX PENTHOUSE with spacious interior areas and PANORAMIC SEA VIEWS, located in one of the most charming areas of Manilva, just minutes from the prestigious Puerto de la Duquesa and Sotogrande. This property features two magnificent terraces, perfect for enjoying the beauty of the surroundings and the stunning views of the Mediterranean.

The design of the penthouse stands out for its excellent construction finishes, reflecting quality and sophistication in every detail. Its intelligent layout creates a bright and welcoming atmosphere, ideal for both a primary residence and a lovely second home.