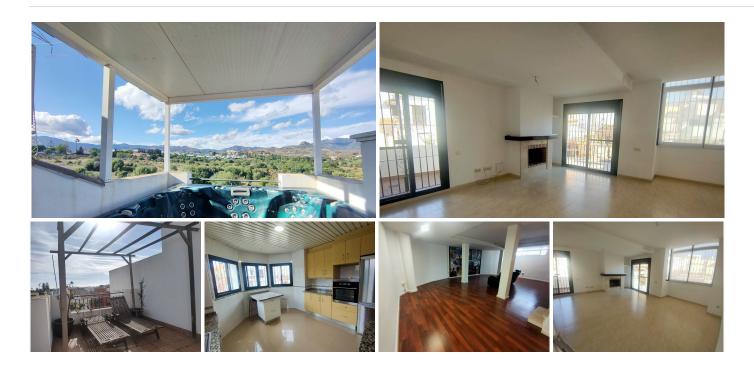

Canceleda (Estepona) 10 minutes from Puerto Banus, Marbella

Large semi-detached house with 4 bedrooms, with a solarium with sun all day, large kitchen, very bright and spacious dining room.

Distributed over 4 levels: 70 m2 basement, with bathroom and can be used as a fourth or guest bedroom, office or games room. Street level is the living room, kitchen and toilet. Upper level is 3 bedrooms and 2 bathrooms

On the upper level is the solarium with jacuzzi, to enjoy barbecues, sunbathe and panoramic mountain and urban views.

Excellent location, walking distance to all services, shops, pharmacies, school, restaurants, etc. Located in Cancelada town. Walking to Costalita beach is a 10-minute walk. By car 10 minutes from Puerto Banús and in the other direction 10 minutes from Estepona