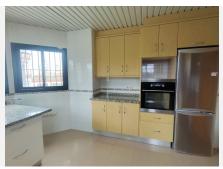

Canceleda (Estepona) 10 minutes from Puerto Banus, Marbella

Large semi-detached house with 4 bedrooms, with a solarium with sun all day, large kitchen, very bright and spacious dining room.

Distributed over 4 levels: 70 m2 basement, with bathroom and can be used as a fourth or guest bedroom, office or games room. Street level is the living room, kitchen and toilet. Upper level is 3 bedrooms and 2 bathrooms