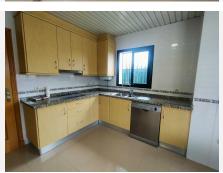

Canceleda (Estepona) 10 minutes from Puerto Banus, Marbella

Large semi-detached house with 4 bedrooms, with a solarium with sun all day, large kitchen, very bright and spacious dining room.

Distributed over 4 levels: 70 m2 basement, with bathroom and can be used as a fourth or guest bedroom, office or games room. Street level is the living room, kitchen and toilet. Upper level is 3 bedrooms and 2 bathrooms