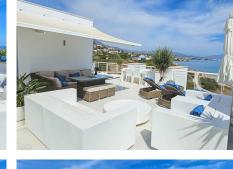

## REF# BEMR4850095 €789,000

| BEDS | BATHS | BUILT  | TERRACE |
|------|-------|--------|---------|
| 2    | 2     | 103 m² | 199 m²  |

Casares del Mar is located on the Casares coast, next to the beach. A perfect location for this magnificent penthouse, which has a total of 302m2, and immense terraces with spectacular panoramic views of the sea. And, in addition to offering a lot of extras, it can be purchased furnished (not included in the price/negotiable). The terraces, covered and uncovered, have different recreational areas such as an outdoor kitchen with barbecue, dining room, living room, sunbathing area, jacuzzi and storage. The bright open-plan living room has large windows that provide a bright atmosphere and access to the rest of the property. The kitchen is fully equipped and the dining room also has access to its large terraces. This luxurious property has two bedrooms and two bathrooms with beautiful double glazing, marble floors and built-in wardrobes. It is built with Mediterranean-style architecture, with garden areas and a large outdoor pool. In addition, the property has two parking spaces and a storage room, included in the price. The location is exceptional, between Marbella and Sotogrande, where you can enjoy the tranquility of the area and the beach, as well as quick access to all amenities: shopping, leisure, bars and restaurants. There are less than 5 minutes drive to multiple golf courses (Casares, Finca Cortesin, Dona Julia, La Duquesa and +34 952 939 460 · info@bromlevestatesmarbella.com Urbanizacion El Rosario, CN340, Km 188, Marbella,