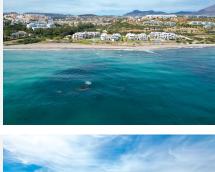

## REF# BEMR4850095 €789,000

| BEDS | BATHS | BUILT  | TERRACE |
|------|-------|--------|---------|
| 2    | 2     | 103 m² | 199 m²  |

Casares del Mar is located on the Casares coast, next to the beach. A perfect location for this magnificent penthouse, which has a total of 302m2, and immense terraces with spectacular panoramic views of the sea. And, in addition to offering a lot of extras, it can be purchased furnished (not included in the price/negotiable). The terraces, covered and uncovered, have different recreational areas such as an outdoor kitchen with barbecue, dining room, living room, sunbathing area, jacuzzi and storage. The bright open-plan living room has large windows that provide a bright atmosphere and access to the rest of the property. The kitchen is fully equipped and the dining room also has access to its large terraces. This luxurious property has two bedrooms and two bathrooms with beautiful double glazing, marble floors and built-in wardrobes. It is built with Mediterranean-style architecture, with garden areas and a large outdoor pool. In addition, the property has two parking spaces and a storage room, included in the price. The location is exceptional, between Marbella and Sotogrande, where you can enjoy the tranquility of the area and the beach, as well as quick access to all amenities: shopping, leisure, bars and restaurants. There are less than 5 minutes drive to multiple golf courses (Casares, Finca Cortesin, Dona Julia, La Duquesa and +34 952 939 460 · info@bromlevestatesmarbella.com Urbanizacion El Rosario, CN340, Km 188, Marbella,

## BROMLEY ESTATES Marbella

Estepona Golf). This incredible property is located just 4 minutes by car from the port of La Duquesa and less than 8 minutes from the center of Estepona. The exclusive Sotogrande is just 15 minutes away, and a 20-minute drive from Marbella. Less than 1 hour to Malaga and its airport. A unique opportunity that you can't miss!