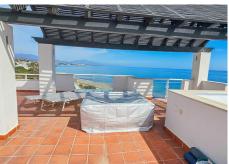

## REF# BEMR4850095 €789,000

| BEDS | BATHS | BUILT  | TERRACE |
|------|-------|--------|---------|
| 2    | 2     | 103 m² | 199 m²  |

Casares del Mar is located on the Casares coast, next to the beach. A perfect location for this magnificent penthouse, which has a total of 302m2, and immense terraces with spectacular panoramic views of the sea. And, in addition to offering a lot of extras, it can be purchased furnished (not included in the price/negotiable). The terraces, covered and uncovered, have different recreational areas such as an outdoor kitchen with barbecue, dining room, living room, sunbathing area, jacuzzi and storage. The bright open-plan living room has large windows that provide a bright atmosphere and access to the rest of the property. The kitchen is fully equipped and the dining room also has access to its large terraces. This luxurious property has two bedrooms and two bathrooms with beautiful double glazing, marble floors and built-in wardrobes. It is built with Mediterranean-style architecture, with garden areas and a large outdoor pool. In addition, the property has two parking spaces and a storage room, included in the price. The location is exceptional, between Marbella and Sotogrande, where you can enjoy the tranquility of the area and the beach, as well as quick access to all amenities: shopping, leisure, bars and restaurants. There are less than 5 minutes drive to multiple golf courses (Casares, Finca Cortesin, Dona Julia, La Duquesa and +34 952 939 460 · info@bromlevestatesmarbella.com Urbanizacion El Rosario, CN340, Km 188, Marbella,