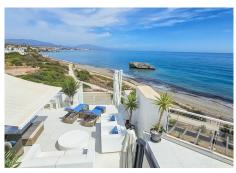

## REF# BEMR4850095 €789,000

| BEDS | BATHS | BUILT  | TERRACE |
|------|-------|--------|---------|
| 2    | 2     | 103 m² | 199 m²  |

Casares del Mar is located on the Casares coast, next to the beach. A perfect location for this magnificent penthouse, which has a total of 302m2, and immense terraces with spectacular panoramic views of the sea. And, in addition to offering a lot of extras, it can be purchased furnished (not included in the price/negotiable). The terraces, covered and uncovered, have different recreational areas such as an outdoor kitchen with barbecue, dining room, living room, sunbathing area, jacuzzi and storage. The bright open-plan living room has large windows that provide a bright atmosphere and access to the rest of the property. The kitchen is fully equipped and the dining room also has access to its large terraces. This luxurious property has two bedrooms and two bathrooms with beautiful double glazing, marble floors and built-in wardrobes. It is built with Mediterranean-style architecture, with garden areas and a large outdoor pool. In addition, the property has two parking spaces and a storage room, included in the price. The location is exceptional, between Marbella and Sotogrande, where you can enjoy the tranquility of the area and the beach, as well as quick access to all amenities: shopping, leisure, bars and restaurants. There are less than 5 minutes drive to multiple golf courses (Casares, Finca Cortesin, Dona Julia, La Duquesa and +34 952 939 460 · info@bromlevestatesmarbella.com Urbanizacion El Rosario, CN340, Km 188, Marbella,