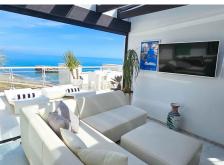

## REF# BEMR4850095 €789,000

| BEDS | BATHS | BUILT  | TERRACE |
|------|-------|--------|---------|
| 2    | 2     | 103 m² | 199 m²  |

Casares del Mar is located on the Casares coast, next to the beach. A perfect location for this magnificent penthouse, which has a total of 302m2, and immense terraces with spectacular panoramic views of the sea. And, in addition to offering a lot of extras, it can be purchased furnished (not included in the price/negotiable). The terraces, covered and uncovered, have different recreational areas such as an outdoor kitchen with barbecue, dining room, living room, sunbathing area, jacuzzi and storage. The bright open-plan living room has large windows that provide a bright atmosphere and access to the rest of the property. The kitchen is fully equipped and the dining room also has access to its large terraces. This luxurious property has two bedrooms and two bathrooms with beautiful double glazing, marble floors and built-in wardrobes. It is built with Mediterranean-style architecture, with garden areas and a large outdoor pool. In addition, the property has two parking spaces and a storage room, included in the price. The location is exceptional, between Marbella and Sotogrande, where you can enjoy the tranquility of the area and the beach, as well as quick access to all amenities: shopping, leisure, bars and restaurants. There are less than 5 minutes drive to multiple golf courses (Casares, Finca Cortesin, Dona Julia, La Duquesa and +34 952 939 460 · info@bromlevestatesmarbella.com Urbanizacion El Rosario, CN340, Km 188, Marbella,