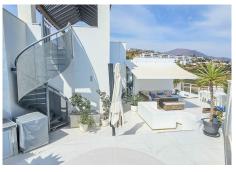

## REF# BEMR4850095 €789,000

| BEDS | BATHS | BUILT  | TERRACE |
|------|-------|--------|---------|
| 2    | 2     | 103 m² | 199 m²  |

Casares del Mar is located on the Casares coast, next to the beach. A perfect location for this magnificent penthouse, which has a total of 302m2, and immense terraces with spectacular panoramic views of the sea. And, in addition to offering a lot of extras, it can be purchased furnished (not included in the price/negotiable). The terraces, covered and uncovered, have different recreational areas such as an outdoor kitchen with barbecue, dining room, living room, sunbathing area, jacuzzi and storage. The bright open-plan living room has large windows that provide a bright atmosphere and access to the rest of the property. The kitchen is fully equipped and the dining room also has access to its large terraces. This luxurious property has two bedrooms and two bathrooms with beautiful double glazing, marble floors and built-in wardrobes. It is built with Mediterranean-style architecture, with garden areas and a large outdoor pool. In addition, the property has two parking spaces and a storage room, included in the price. The location is exceptional, between Marbella and Sotogrande, where you can enjoy the tranquility of the area and the beach, as well as quick access to all amenities: shopping, leisure, bars and restaurants. There are less than 5 minutes drive to multiple golf courses (Casares, Finca Cortesin, Dona Julia, La Duquesa and +34 952 939 460 · info@bromlevestatesmarbella.com Urbanizacion El Rosario, CN340, Km 188, Marbella,