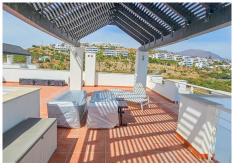

## REF# BEMR4850095 €789,000

| BEDS | BATHS | BUILT  | TERRACE |
|------|-------|--------|---------|
| 2    | 2     | 103 m² | 199 m²  |

Casares del Mar is located on the Casares coast, next to the beach. A perfect location for this magnificent penthouse, which has a total of 302m2, and immense terraces with spectacular panoramic views of the sea. And, in addition to offering a lot of extras, it can be purchased furnished (not included in the price/negotiable). The terraces, covered and uncovered, have different recreational areas such as an outdoor kitchen with barbecue, dining room, living room, sunbathing area, jacuzzi and storage. The bright open-plan living room has large windows that provide a bright atmosphere and access to the rest of the property. The kitchen is fully equipped and the dining room also has access to its large terraces. This luxurious property has two bedrooms and two bathrooms with beautiful double glazing, marble floors and built-in wardrobes. It is built with Mediterranean-style architecture, with garden areas and a large outdoor pool. In addition, the property has two parking spaces and a storage room, included in the price. The location is exceptional, between Marbella and Sotogrande, where you can enjoy the tranquility of the area and the beach, as well as quick access to all amenities: shopping, leisure, bars and restaurants. There are less than 5 minutes drive to multiple golf courses (Casares, Finca Cortesin, Dona Julia, La Duquesa and +34 952 939 460 · info@bromlevestatesmarbella.com Urbanizacion El Rosario, CN340, Km 188, Marbella,