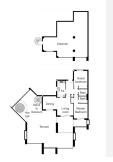

## REF# BEMR4850095 €789,000

| BEDS | BATHS | BUILT  | TERRACE |
|------|-------|--------|---------|
| 2    | 2     | 103 m² | 199 m²  |

Casares del Mar is located on the Casares coast, next to the beach. A perfect location for this magnificent penthouse, which has a total of 302m2, and immense terraces with spectacular panoramic views of the sea. And, in addition to offering a lot of extras, it can be purchased furnished (not included in the price/negotiable). The terraces, covered and uncovered, have different recreational areas such as an outdoor kitchen with barbecue, dining room, living room, sunbathing area, jacuzzi and storage. The bright open-plan living room has large windows that provide a bright atmosphere and access to the rest of the property. The kitchen is fully equipped and the dining room also has access to its large terraces. This luxurious property has two bedrooms and two bathrooms with beautiful double glazing, marble floors and built-in wardrobes. It is built with Mediterranean-style architecture, with garden areas and a large outdoor pool. In addition, the property has two parking spaces and a storage room, included in the price. The location is exceptional, between Marbella and Sotogrande, where you can enjoy the tranquility of the area and the beach, as well as quick access to all amenities: shopping, leisure, bars and restaurants. There are less than 5 minutes drive to multiple golf courses (Casares, Finca Cortesin, Dona Julia, La Duquesa and +34 952 939 460 · info@bromlevestatesmarbella.com Urbanizacion El Rosario, CN340, Km 188, Marbella,