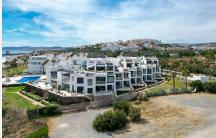

## REF# BEMR4850095 €789,000

| BEDS | BATHS | BUILT  | TERRACE |
|------|-------|--------|---------|
| 2    | 2     | 103 m² | 199 m²  |

Casares del Mar is located on the Casares coast, next to the beach. A perfect location for this magnificent penthouse, which has a total of 302m2, and immense terraces with spectacular panoramic views of the sea. And, in addition to offering a lot of extras, it can be purchased furnished (not included in the price/negotiable). The terraces, covered and uncovered, have different recreational areas such as an outdoor kitchen with barbecue, dining room, living room, sunbathing area, jacuzzi and storage. The bright open-plan living room has large windows that provide a bright atmosphere and access to the rest of the property. The kitchen is fully equipped and the dining room also has access to its large terraces. This luxurious property has two bedrooms and two bathrooms with beautiful double glazing, marble floors and built-in wardrobes. It is built with Mediterranean-style architecture, with garden areas and a large outdoor pool. In addition, the property has two parking spaces and a storage room, included in the price. The location is exceptional, between Marbella and Sotogrande, where you can enjoy the tranquility of the area and the beach, as well as quick access to all amenities: shopping, leisure, bars and restaurants. There are less than 5 minutes drive to multiple golf courses (Casares, Finca Cortesin, Dona Julia, La Duquesa and +34 952 939 460 · info@bromlevestatesmarbella.com Urbanizacion El Rosario, CN340, Km 188, Marbella,