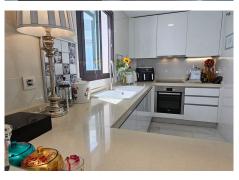

## REF# BEMR4850095 €789,000

| BEDS | BATHS | BUILT  | TERRACE |
|------|-------|--------|---------|
| 2    | 2     | 103 m² | 199 m²  |

Casares del Mar is located on the Casares coast, next to the beach. A perfect location for this magnificent penthouse, which has a total of 302m2, and immense terraces with spectacular panoramic views of the sea. And, in addition to offering a lot of extras, it can be purchased furnished (not included in the price/negotiable). The terraces, covered and uncovered, have different recreational areas such as an outdoor kitchen with barbecue, dining room, living room, sunbathing area, jacuzzi and storage. The bright open-plan living room has large windows that provide a bright atmosphere and access to the rest of the property. The kitchen is fully equipped and the dining room also has access to its large terraces. This luxurious property has two bedrooms and two bathrooms with beautiful double glazing, marble floors and built-in wardrobes. It is built with Mediterranean-style architecture, with garden areas and a large outdoor pool. In addition, the property has two parking spaces and a storage room, included in the price. The location is exceptional, between Marbella and Sotogrande, where you can enjoy the tranquility of the area and the beach, as well as quick access to all amenities: shopping, leisure, bars and restaurants. There are less than 5 minutes drive to multiple golf courses (Casares, Finca Cortesin, Dona Julia, La Duquesa and +34 952 939 460 · info@bromlevestatesmarbella.com Urbanizacion El Rosario, CN340, Km 188, Marbella,