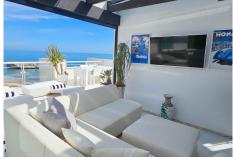

## REF# BEMR4850095 €789,000

| BEDS | BATHS | BUILT  | TERRACE |
|------|-------|--------|---------|
| 2    | 2     | 103 m² | 199 m²  |

Casares del Mar is located on the Casares coast, next to the beach. A perfect location for this magnificent penthouse, which has a total of 302m2, and immense terraces with spectacular panoramic views of the sea. And, in addition to offering a lot of extras, it can be purchased furnished (not included in the price/negotiable). The terraces, covered and uncovered, have different recreational areas such as an outdoor kitchen with barbecue, dining room, living room, sunbathing area, jacuzzi and storage. The bright open-plan living room has large windows that provide a bright atmosphere and access to the rest of the property. The kitchen is fully equipped and the dining room also has access to its large terraces. This luxurious property has two bedrooms and two bathrooms with beautiful double glazing, marble floors and built-in wardrobes. It is built with Mediterranean-style architecture, with garden areas and a large outdoor pool. In addition, the property has two parking spaces and a storage room, included in the price. The location is exceptional, between Marbella and Sotogrande, where you can enjoy the tranquility of the area and the beach, as well as quick access to all amenities: shopping, leisure, bars and restaurants. There are less than 5 minutes drive to multiple golf courses (Casares, Finca Cortesin, Dona Julia, La Duquesa and +34 952 939 460 · info@bromlevestatesmarbella.com Urbanizacion El Rosario, CN340, Km 188, Marbella,