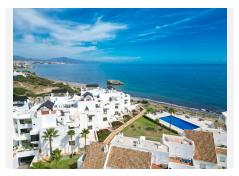

## REF# BEMR4850095 €789,000

| BEDS | BATHS | BUILT  | TERRACE |
|------|-------|--------|---------|
| 2    | 2     | 103 m² | 199 m²  |

Casares del Mar is located on the Casares coast, next to the beach. A perfect location for this magnificent penthouse, which has a total of 302m2, and immense terraces with spectacular panoramic views of the sea. And, in addition to offering a lot of extras, it can be purchased furnished (not included in the price/negotiable). The terraces, covered and uncovered, have different recreational areas such as an outdoor kitchen with barbecue, dining room, living room, sunbathing area, jacuzzi and storage. The bright open-plan living room has large windows that provide a bright atmosphere and access to the rest of the property. The kitchen is fully equipped and the dining room also has access to its large terraces. This luxurious property has two bedrooms and two bathrooms with beautiful double glazing, marble floors and built-in wardrobes. It is built with Mediterranean-style architecture, with garden areas and a large outdoor pool. In addition, the property has two parking spaces and a storage room, included in the price. The location is exceptional, between Marbella and Sotogrande, where you can enjoy the tranquility of the area and the beach, as well as quick access to all amenities: shopping, leisure, bars and restaurants. There are less than 5 minutes drive to multiple golf courses (Casares, Finca Cortesin, Dona Julia, La Duquesa and +34 952 939 460 · info@bromlevestatesmarbella.com Urbanizacion El Rosario, CN340, Km 188, Marbella,