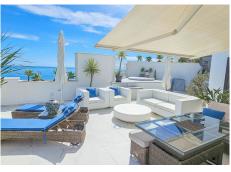

## REF# BEMR4850095 €789,000

| BEDS | BATHS | BUILT  | TERRACE |
|------|-------|--------|---------|
| 2    | 2     | 103 m² | 199 m²  |

Casares del Mar is located on the Casares coast, next to the beach. A perfect location for this magnificent penthouse, which has a total of 302m2, and immense terraces with spectacular panoramic views of the sea. And, in addition to offering a lot of extras, it can be purchased furnished (not included in the price/negotiable). The terraces, covered and uncovered, have different recreational areas such as an outdoor kitchen with barbecue, dining room, living room, sunbathing area, jacuzzi and storage. The bright open-plan living room has large windows that provide a bright atmosphere and access to the rest of the property. The kitchen is fully equipped and the dining room also has access to its large terraces. This luxurious property has two bedrooms and two bathrooms with beautiful double glazing, marble floors and built-in wardrobes. It is built with Mediterranean-style architecture, with garden areas and a large outdoor pool. In addition, the property has two parking spaces and a storage room, included in the price. The location is exceptional, between Marbella and Sotogrande, where you can enjoy the tranquility of the area and the beach, as well as quick access to all amenities: shopping, leisure, bars and restaurants. There are less than 5 minutes drive to multiple golf courses (Casares, Finca Cortesin, Dona Julia, La Duquesa and +34 952 939 460 · info@bromlevestatesmarbella.com Urbanizacion El Rosario, CN340, Km 188, Marbella,