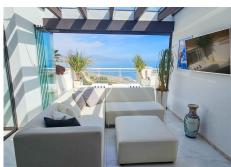

## REF# BEMR4850095 €789,000

| BEDS | BATHS | BUILT  | TERRACE |
|------|-------|--------|---------|
| 2    | 2     | 103 m² | 199 m²  |

Casares del Mar is located on the Casares coast, next to the beach. A perfect location for this magnificent penthouse, which has a total of 302m2, and immense terraces with spectacular panoramic views of the sea. And, in addition to offering a lot of extras, it can be purchased furnished (not included in the price/negotiable). The terraces, covered and uncovered, have different recreational areas such as an outdoor kitchen with barbecue, dining room, living room, sunbathing area, jacuzzi and storage. The bright open-plan living room has large windows that provide a bright atmosphere and access to the rest of the property. The kitchen is fully equipped and the dining room also has access to its large terraces. This luxurious property has two bedrooms and two bathrooms with beautiful double glazing, marble floors and built-in wardrobes. It is built with Mediterranean-style architecture, with garden areas and a large outdoor pool. In addition, the property has two parking spaces and a storage room, included in the price. The location is exceptional, between Marbella and Sotogrande, where you can enjoy the tranquility of the area and the beach, as well as quick access to all amenities: shopping, leisure, bars and restaurants. There are less than 5 minutes drive to multiple golf courses (Casares, Finca Cortesin, Dona Julia, La Duquesa and +34 952 939 460 · info@bromlevestatesmarbella.com Urbanizacion El Rosario, CN340, Km 188, Marbella,