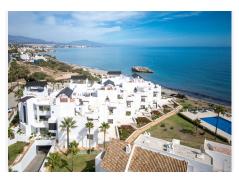

## REF# BEMR4850095 €789,000

| BEDS | BATHS | BUILT  | TERRACE |
|------|-------|--------|---------|
| 2    | 2     | 103 m² | 199 m²  |

Casares del Mar is located on the Casares coast, next to the beach. A perfect location for this magnificent penthouse, which has a total of 302m2, and immense terraces with spectacular panoramic views of the sea. And, in addition to offering a lot of extras, it can be purchased furnished (not included in the price/negotiable). The terraces, covered and uncovered, have different recreational areas such as an outdoor kitchen with barbecue, dining room, living room, sunbathing area, jacuzzi and storage. The bright open-plan living room has large windows that provide a bright atmosphere and access to the rest of the property. The kitchen is fully equipped and the dining room also has access to its large terraces. This luxurious property has two bedrooms and two bathrooms with beautiful double glazing, marble floors and built-in wardrobes. It is built with Mediterranean-style architecture, with garden areas and a large outdoor pool. In addition, the property has two parking spaces and a storage room, included in the price. The location is exceptional, between Marbella and Sotogrande, where you can enjoy the tranquility of the area and the beach, as well as quick access to all amenities: shopping, leisure, bars and restaurants. There are less than 5 minutes drive to multiple golf courses (Casares, Finca Cortesin, Dona Julia, La Duquesa and +34 952 939 460 · info@bromlevestatesmarbella.com Urbanizacion El Rosario, CN340, Km 188, Marbella,