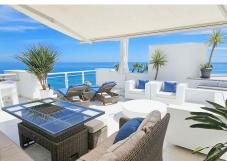

## REF# BEMR4850095 €789,000

| BEDS | BATHS | BUILT  | TERRACE |
|------|-------|--------|---------|
| 2    | 2     | 103 m² | 199 m²  |

Casares del Mar is located on the Casares coast, next to the beach. A perfect location for this magnificent penthouse, which has a total of 302m2, and immense terraces with spectacular panoramic views of the sea. And, in addition to offering a lot of extras, it can be purchased furnished (not included in the price/negotiable). The terraces, covered and uncovered, have different recreational areas such as an outdoor kitchen with barbecue, dining room, living room, sunbathing area, jacuzzi and storage. The bright open-plan living room has large windows that provide a bright atmosphere and access to the rest of the property. The kitchen is fully equipped and the dining room also has access to its large terraces. This luxurious property has two bedrooms and two bathrooms with beautiful double glazing, marble floors and built-in wardrobes. It is built with Mediterranean-style architecture, with garden areas and a large outdoor pool. In addition, the property has two parking spaces and a storage room, included in the price. The location is exceptional, between Marbella and Sotogrande, where you can enjoy the tranquility of the area and the beach, as well as quick access to all amenities: shopping, leisure, bars and restaurants. There are less than 5 minutes drive to multiple golf courses (Casares, Finca Cortesin, Dona Julia, La Duquesa and +34 952 939 460 · info@bromlevestatesmarbella.com Urbanizacion El Rosario, CN340, Km 188, Marbella,