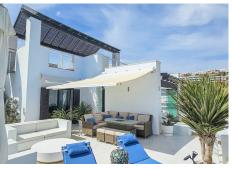

## REF# BEMR4850095 €789,000

| BEDS | BATHS | BUILT  | TERRACE |
|------|-------|--------|---------|
| 2    | 2     | 103 m² | 199 m²  |

Casares del Mar is located on the Casares coast, next to the beach. A perfect location for this magnificent penthouse, which has a total of 302m2, and immense terraces with spectacular panoramic views of the sea. And, in addition to offering a lot of extras, it can be purchased furnished (not included in the price/negotiable). The terraces, covered and uncovered, have different recreational areas such as an outdoor kitchen with barbecue, dining room, living room, sunbathing area, jacuzzi and storage. The bright open-plan living room has large windows that provide a bright atmosphere and access to the rest of the property. The kitchen is fully equipped and the dining room also has access to its large terraces. This luxurious property has two bedrooms and two bathrooms with beautiful double glazing, marble floors and built-in wardrobes. It is built with Mediterranean-style architecture, with garden areas and a large outdoor pool. In addition, the property has two parking spaces and a storage room, included in the price. The location is exceptional, between Marbella and Sotogrande, where you can enjoy the tranquility of the area and the beach, as well as quick access to all amenities: shopping, leisure, bars and restaurants. There are less than 5 minutes drive to multiple golf courses (Casares, Finca Cortesin, Dona Julia, La Duquesa and +34 952 939 460 · info@bromlevestatesmarbella.com Urbanizacion El Rosario, CN340, Km 188, Marbella,