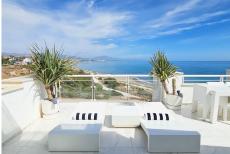

## REF# BEMR4850095 €789,000

| BEDS | BATHS | BUILT  | TERRACE |
|------|-------|--------|---------|
| 2    | 2     | 103 m² | 199 m²  |

Casares del Mar is located on the Casares coast, next to the beach. A perfect location for this magnificent penthouse, which has a total of 302m2, and immense terraces with spectacular panoramic views of the sea. And, in addition to offering a lot of extras, it can be purchased furnished (not included in the price/negotiable). The terraces, covered and uncovered, have different recreational areas such as an outdoor kitchen with barbecue, dining room, living room, sunbathing area, jacuzzi and storage. The bright open-plan living room has large windows that provide a bright atmosphere and access to the rest of the property. The kitchen is fully equipped and the dining room also has access to its large terraces. This luxurious property has two bedrooms and two bathrooms with beautiful double glazing, marble floors and built-in wardrobes. It is built with Mediterranean-style architecture, with garden areas and a large outdoor pool. In addition, the property has two parking spaces and a storage room, included in the price. The location is exceptional, between Marbella and Sotogrande, where you can enjoy the tranquility of the area and the beach, as well as quick access to all amenities: shopping, leisure, bars and restaurants. There are less than 5 minutes drive to multiple golf courses (Casares, Finca Cortesin, Dona Julia, La Duquesa and +34 952 939 460 · info@bromlevestatesmarbella.com Urbanizacion El Rosario, CN340, Km 188, Marbella,