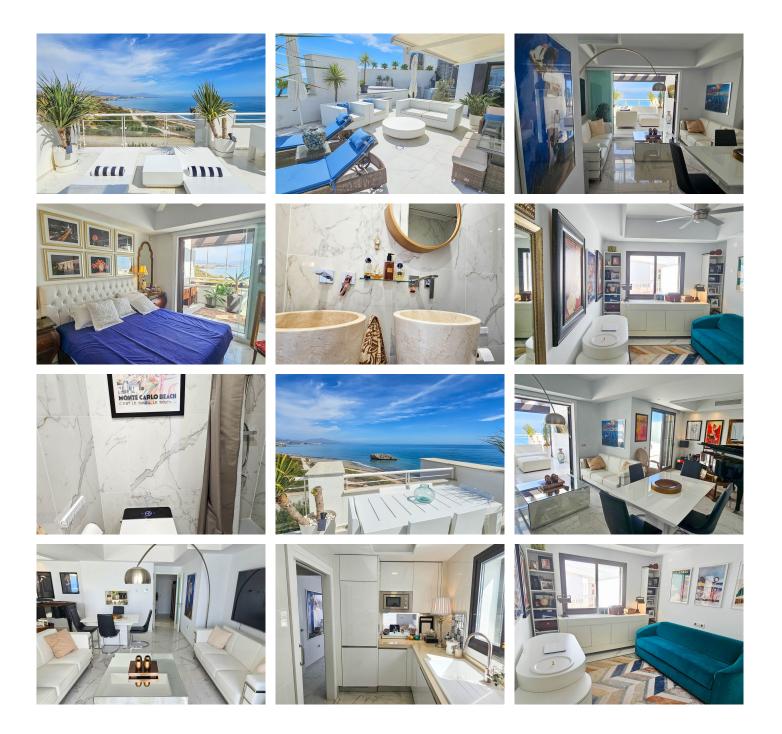

## REF# BEMR4850095 €789,000

| BEDS | BATHS | BUILT  | TERRACE |
|------|-------|--------|---------|
| 2    | 2     | 103 m² | 199 m²  |

Casares del Mar is located on the Casares coast, next to the beach. A perfect location for this magnificent penthouse, which has a total of 302m2, and immense terraces with spectacular panoramic views of the sea. And, in addition to offering a lot of extras, it can be purchased furnished (not included in the price/negotiable). The terraces, covered and uncovered, have different recreational areas such as an outdoor kitchen with barbecue, dining room, living room, sunbathing area, jacuzzi and storage. The bright open-plan living room has large windows that provide a bright atmosphere and access to the rest of the property. The kitchen is fully equipped and the dining room also has access to its large terraces. This luxurious property has two bedrooms and two bathrooms with beautiful double glazing, marble floors and built-in wardrobes. It is built with Mediterranean-style architecture, with garden areas and a large outdoor pool. In addition, the property has two parking spaces and a storage room, included in the price. The location is exceptional, between Marbella and Sotogrande, where you can enjoy the tranquility of the area and the beach, as well as quick access to all amenities: shopping, leisure, bars and restaurants. There are less than 5 minutes drive to multiple golf courses (Casares, Finca Cortesin, Dona Julia, La Duquesa and +34 952 939 460 · info@bromlevestatesmarbella.com Urbanizacion El Rosario, CN340, Km 188, Marbella,