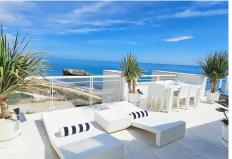

## REF# BEMR4850095 €789,000

| BEDS | BATHS | BUILT  | TERRACE |
|------|-------|--------|---------|
| 2    | 2     | 103 m² | 199 m²  |

Casares del Mar is located on the Casares coast, next to the beach. A perfect location for this magnificent penthouse, which has a total of 302m2, and immense terraces with spectacular panoramic views of the sea. And, in addition to offering a lot of extras, it can be purchased furnished (not included in the price/negotiable). The terraces, covered and uncovered, have different recreational areas such as an outdoor kitchen with barbecue, dining room, living room, sunbathing area, jacuzzi and storage. The bright open-plan living room has large windows that provide a bright atmosphere and access to the rest of the property. The kitchen is fully equipped and the dining room also has access to its large terraces. This luxurious property has two bedrooms and two bathrooms with beautiful double glazing, marble floors and built-in wardrobes. It is built with Mediterranean-style architecture, with garden areas and a large outdoor pool. In addition, the property has two parking spaces and a storage room, included in the price. The location is exceptional, between Marbella and Sotogrande, where you can enjoy the tranquility of the area and the beach, as well as quick access to all amenities: shopping, leisure, bars and restaurants. There are less than 5 minutes drive to multiple golf courses (Casares, Finca Cortesin, Dona Julia, La Duquesa and +34 952 939 460 · info@bromlevestatesmarbella.com Urbanizacion El Rosario, CN340, Km 188, Marbella,