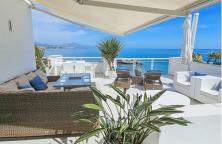

## REF# BEMR4850095 €789,000

| BEDS | BATHS | BUILT  | TERRACE |
|------|-------|--------|---------|
| 2    | 2     | 103 m² | 199 m²  |

Casares del Mar is located on the Casares coast, next to the beach. A perfect location for this magnificent penthouse, which has a total of 302m2, and immense terraces with spectacular panoramic views of the sea. And, in addition to offering a lot of extras, it can be purchased furnished (not included in the price/negotiable). The terraces, covered and uncovered, have different recreational areas such as an outdoor kitchen with barbecue, dining room, living room, sunbathing area, jacuzzi and storage. The bright open-plan living room has large windows that provide a bright atmosphere and access to the rest of the property. The kitchen is fully equipped and the dining room also has access to its large terraces. This luxurious property has two bedrooms and two bathrooms with beautiful double glazing, marble floors and built-in wardrobes. It is built with Mediterranean-style architecture, with garden areas and a large outdoor pool. In addition, the property has two parking spaces and a storage room, included in the price. The location is exceptional, between Marbella and Sotogrande, where you can enjoy the tranquility of the area and the beach, as well as quick access to all amenities: shopping, leisure, bars and restaurants. There are less than 5 minutes drive to multiple golf courses (Casares, Finca Cortesin, Dona Julia, La Duquesa and +34 952 939 460 · info@bromlevestatesmarbella.com Urbanizacion El Rosario, CN340, Km 188, Marbella,