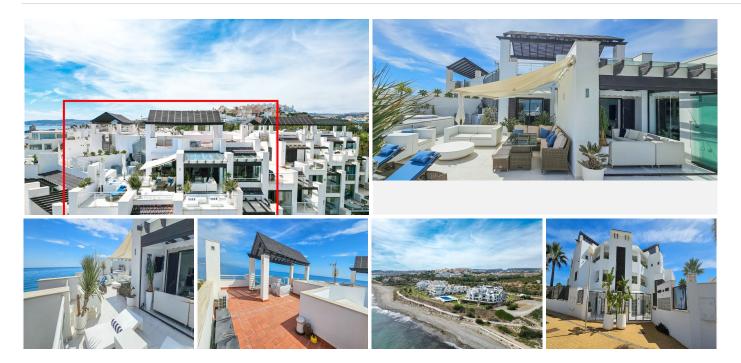

## REF# BEMR4850095 €789,000

| BEDS | BATHS | BUILT  | TERRACE |
|------|-------|--------|---------|
| 2    | 2     | 103 m² | 199 m²  |

Casares del Mar is located on the Casares coast, next to the beach. A perfect location for this magnificent penthouse, which has a total of 302m2, and immense terraces with spectacular panoramic views of the sea. And, in addition to offering a lot of extras, it can be purchased furnished (not included in the price/negotiable). The terraces, covered and uncovered, have different recreational areas such as an outdoor kitchen with barbecue, dining room, living room, sunbathing area, jacuzzi and storage. The bright open-plan living room has large windows that provide a bright atmosphere and access to the rest of the property. The kitchen is fully equipped and the dining room also has access to its large terraces. This luxurious property has two bedrooms and two bathrooms with beautiful double glazing, marble floors and built-in wardrobes. It is built with Mediterranean-style architecture, with garden areas and a large outdoor pool. In addition, the property has two parking spaces and a storage room, included in the price. The location is exceptional, between Marbella and Sotogrande, where you can enjoy the tranquility of the area and the beach, as well as quick access to all amenities: shopping, leisure, bars and restaurants. There are less than 5 minutes drive to multiple golf courses (Casares, Finca Cortesin, Dona Julia, La Duquesa and +34 952 939 460 · info@bromlevestatesmarbella.com Urbanizacion El Rosario, CN340, Km 188, Marbella,