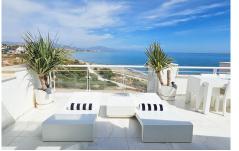

## REF# BEMR4850095 €789,000

| BEDS | BATHS | BUILT  | TERRACE |
|------|-------|--------|---------|
| 2    | 2     | 103 m² | 199 m²  |

Casares del Mar is located on the Casares coast, next to the beach. A perfect location for this magnificent penthouse, which has a total of 302m2, and immense terraces with spectacular panoramic views of the sea. And, in addition to offering a lot of extras, it can be purchased furnished (not included in the price/negotiable). The terraces, covered and uncovered, have different recreational areas such as an outdoor kitchen with barbecue, dining room, living room, sunbathing area, jacuzzi and storage. The bright open-plan living room has large windows that provide a bright atmosphere and access to the rest of the property. The kitchen is fully equipped and the dining room also has access to its large terraces. This luxurious property has two bedrooms and two bathrooms with beautiful double glazing, marble floors and built-in wardrobes. It is built with Mediterranean-style architecture, with garden areas and a large outdoor pool. In addition, the property has two parking spaces and a storage room, included in the price. The location is exceptional, between Marbella and Sotogrande, where you can enjoy the tranquility of the area and the beach, as well as quick access to all amenities: shopping, leisure, bars and restaurants. There are less than 5 minutes drive to multiple golf courses (Casares, Finca Cortesin, Dona Julia, La Duquesa and +34 952 939 460 · info@bromlevestatesmarbella.com Urbanizacion El Rosario, CN340, Km 188, Marbella,