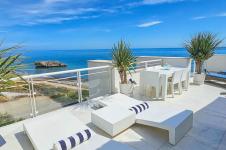

## REF# BEMR4850095 €789,000

| BEDS | BATHS | BUILT  | TERRACE |
|------|-------|--------|---------|
| 2    | 2     | 103 m² | 199 m²  |

Casares del Mar is located on the Casares coast, next to the beach. A perfect location for this magnificent penthouse, which has a total of 302m2, and immense terraces with spectacular panoramic views of the sea. And, in addition to offering a lot of extras, it can be purchased furnished (not included in the price/negotiable). The terraces, covered and uncovered, have different recreational areas such as an outdoor kitchen with barbecue, dining room, living room, sunbathing area, jacuzzi and storage. The bright open-plan living room has large windows that provide a bright atmosphere and access to the rest of the property. The kitchen is fully equipped and the dining room also has access to its large terraces. This luxurious property has two bedrooms and two bathrooms with beautiful double glazing, marble floors and built-in wardrobes. It is built with Mediterranean-style architecture, with garden areas and a large outdoor pool. In addition, the property has two parking spaces and a storage room, included in the price. The location is exceptional, between Marbella and Sotogrande, where you can enjoy the tranquility of the area and the beach, as well as quick access to all amenities: shopping, leisure, bars and restaurants. There are less than 5 minutes drive to multiple golf courses (Casares, Finca Cortesin, Dona Julia, La Duquesa and +34 952 939 460 · info@bromlevestatesmarbella.com Urbanizacion El Rosario, CN340, Km 188, Marbella,