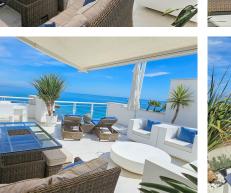

## REF# BEMR4850095 €789,000

| BEDS | BATHS | BUILT  | TERRACE |
|------|-------|--------|---------|
| 2    | 2     | 103 m² | 199 m²  |

Casares del Mar is located on the Casares coast, next to the beach. A perfect location for this magnificent penthouse, which has a total of 302m2, and immense terraces with spectacular panoramic views of the sea. And, in addition to offering a lot of extras, it can be purchased furnished (not included in the price/negotiable). The terraces, covered and uncovered, have different recreational areas such as an outdoor kitchen with barbecue, dining room, living room, sunbathing area, jacuzzi and storage. The bright open-plan living room has large windows that provide a bright atmosphere and access to the rest of the property. The kitchen is fully equipped and the dining room also has access to its large terraces. This luxurious property has two bedrooms and two bathrooms with beautiful double glazing, marble floors and built-in wardrobes. It is built with Mediterranean-style architecture, with garden areas and a large outdoor pool. In addition, the property has two parking spaces and a storage room, included in the price. The location is exceptional, between Marbella and Sotogrande, where you can enjoy the tranquility of the area and the beach, as well as quick access to all amenities: shopping, leisure, bars and restaurants. There are less than 5 minutes drive to multiple golf courses (Casares, Finca Cortesin, Dona Julia, La Duquesa and +34 952 939 460 · info@bromlevestatesmarbella.com Urbanizacion El Rosario, CN340, Km 188, Marbella,