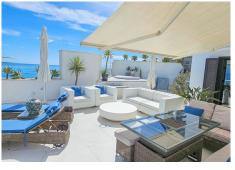

## REF# BEMR4850095 €789,000

| BEDS | BATHS | BUILT  | TERRACE |
|------|-------|--------|---------|
| 2    | 2     | 103 m² | 199 m²  |

Casares del Mar is located on the Casares coast, next to the beach. A perfect location for this magnificent penthouse, which has a total of 302m2, and immense terraces with spectacular panoramic views of the sea. And, in addition to offering a lot of extras, it can be purchased furnished (not included in the price/negotiable). The terraces, covered and uncovered, have different recreational areas such as an outdoor kitchen with barbecue, dining room, living room, sunbathing area, jacuzzi and storage. The bright open-plan living room has large windows that provide a bright atmosphere and access to the rest of the property. The kitchen is fully equipped and the dining room also has access to its large terraces. This luxurious property has two bedrooms and two bathrooms with beautiful double glazing, marble floors and built-in wardrobes. It is built with Mediterranean-style architecture, with garden areas and a large outdoor pool. In addition, the property has two parking spaces and a storage room, included in the price. The location is exceptional, between Marbella and Sotogrande, where you can enjoy the tranquility of the area and the beach, as well as quick access to all amenities: shopping, leisure, bars and restaurants. There are less than 5 minutes drive to multiple golf courses (Casares, Finca Cortesin, Dona Julia, La Duquesa and +34 952 939 460 · info@bromlevestatesmarbella.com Urbanizacion El Rosario, CN340, Km 188, Marbella,