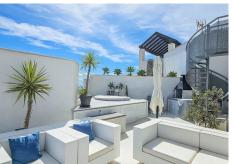

## REF# BEMR4850095 €789,000

| BEDS | BATHS | BUILT  | TERRACE |
|------|-------|--------|---------|
| 2    | 2     | 103 m² | 199 m²  |

Casares del Mar is located on the Casares coast, next to the beach. A perfect location for this magnificent penthouse, which has a total of 302m2, and immense terraces with spectacular panoramic views of the sea. And, in addition to offering a lot of extras, it can be purchased furnished (not included in the price/negotiable). The terraces, covered and uncovered, have different recreational areas such as an outdoor kitchen with barbecue, dining room, living room, sunbathing area, jacuzzi and storage. The bright open-plan living room has large windows that provide a bright atmosphere and access to the rest of the property. The kitchen is fully equipped and the dining room also has access to its large terraces. This luxurious property has two bedrooms and two bathrooms with beautiful double glazing, marble floors and built-in wardrobes. It is built with Mediterranean-style architecture, with garden areas and a large outdoor pool. In addition, the property has two parking spaces and a storage room, included in the price. The location is exceptional, between Marbella and Sotogrande, where you can enjoy the tranquility of the area and the beach, as well as quick access to all amenities: shopping, leisure, bars and restaurants. There are less than 5 minutes drive to multiple golf courses (Casares, Finca Cortesin, Dona Julia, La Duquesa and +34 952 939 460 · info@bromlevestatesmarbella.com Urbanizacion El Rosario, CN340, Km 188, Marbella,