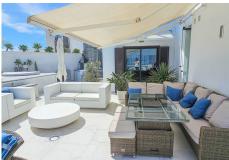

## REF# BEMR4850095 €789,000

| BEDS | BATHS | BUILT  | TERRACE |
|------|-------|--------|---------|
| 2    | 2     | 103 m² | 199 m²  |

Casares del Mar is located on the Casares coast, next to the beach. A perfect location for this magnificent penthouse, which has a total of 302m2, and immense terraces with spectacular panoramic views of the sea. And, in addition to offering a lot of extras, it can be purchased furnished (not included in the price/negotiable). The terraces, covered and uncovered, have different recreational areas such as an outdoor kitchen with barbecue, dining room, living room, sunbathing area, jacuzzi and storage. The bright open-plan living room has large windows that provide a bright atmosphere and access to the rest of the property. The kitchen is fully equipped and the dining room also has access to its large terraces. This luxurious property has two bedrooms and two bathrooms with beautiful double glazing, marble floors and built-in wardrobes. It is built with Mediterranean-style architecture, with garden areas and a large outdoor pool. In addition, the property has two parking spaces and a storage room, included in the price. The location is exceptional, between Marbella and Sotogrande, where you can enjoy the tranquility of the area and the beach, as well as quick access to all amenities: shopping, leisure, bars and restaurants. There are less than 5 minutes drive to multiple golf courses (Casares, Finca Cortesin, Dona Julia, La Duquesa and +34 952 939 460 · info@bromlevestatesmarbella.com Urbanizacion El Rosario, CN340, Km 188, Marbella,