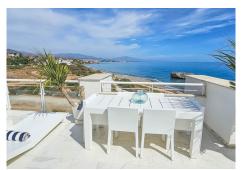

## REF# BEMR4850095 €789,000

| BEDS | BATHS | BUILT  | TERRACE |
|------|-------|--------|---------|
| 2    | 2     | 103 m² | 199 m²  |

Casares del Mar is located on the Casares coast, next to the beach. A perfect location for this magnificent penthouse, which has a total of 302m2, and immense terraces with spectacular panoramic views of the sea. And, in addition to offering a lot of extras, it can be purchased furnished (not included in the price/negotiable). The terraces, covered and uncovered, have different recreational areas such as an outdoor kitchen with barbecue, dining room, living room, sunbathing area, jacuzzi and storage. The bright open-plan living room has large windows that provide a bright atmosphere and access to the rest of the property. The kitchen is fully equipped and the dining room also has access to its large terraces. This luxurious property has two bedrooms and two bathrooms with beautiful double glazing, marble floors and built-in wardrobes. It is built with Mediterranean-style architecture, with garden areas and a large outdoor pool. In addition, the property has two parking spaces and a storage room, included in the price. The location is exceptional, between Marbella and Sotogrande, where you can enjoy the tranquility of the area and the beach, as well as quick access to all amenities: shopping, leisure, bars and restaurants. There are less than 5 minutes drive to multiple golf courses (Casares, Finca Cortesin, Dona Julia, La Duquesa and +34 952 939 460 · info@bromlevestatesmarbella.com Urbanizacion El Rosario, CN340, Km 188, Marbella,