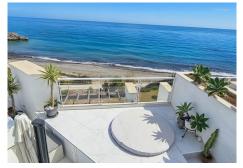

## REF# BEMR4850095 €789,000

| BEDS | BATHS | BUILT  | TERRACE |
|------|-------|--------|---------|
| 2    | 2     | 103 m² | 199 m²  |

Casares del Mar is located on the Casares coast, next to the beach. A perfect location for this magnificent penthouse, which has a total of 302m2, and immense terraces with spectacular panoramic views of the sea. And, in addition to offering a lot of extras, it can be purchased furnished (not included in the price/negotiable). The terraces, covered and uncovered, have different recreational areas such as an outdoor kitchen with barbecue, dining room, living room, sunbathing area, jacuzzi and storage. The bright open-plan living room has large windows that provide a bright atmosphere and access to the rest of the property. The kitchen is fully equipped and the dining room also has access to its large terraces. This luxurious property has two bedrooms and two bathrooms with beautiful double glazing, marble floors and built-in wardrobes. It is built with Mediterranean-style architecture, with garden areas and a large outdoor pool. In addition, the property has two parking spaces and a storage room, included in the price. The location is exceptional, between Marbella and Sotogrande, where you can enjoy the tranquility of the area and the beach, as well as quick access to all amenities: shopping, leisure, bars and restaurants. There are less than 5 minutes drive to multiple golf courses (Casares, Finca Cortesin, Dona Julia, La Duquesa and +34 952 939 460 · info@bromlevestatesmarbella.com Urbanizacion El Rosario, CN340, Km 188, Marbella,