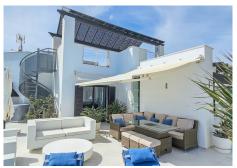

## REF# BEMR4850095 €789,000

| BEDS | BATHS | BUILT  | TERRACE |
|------|-------|--------|---------|
| 2    | 2     | 103 m² | 199 m²  |

Casares del Mar is located on the Casares coast, next to the beach. A perfect location for this magnificent penthouse, which has a total of 302m2, and immense terraces with spectacular panoramic views of the sea. And, in addition to offering a lot of extras, it can be purchased furnished (not included in the price/negotiable). The terraces, covered and uncovered, have different recreational areas such as an outdoor kitchen with barbecue, dining room, living room, sunbathing area, jacuzzi and storage. The bright open-plan living room has large windows that provide a bright atmosphere and access to the rest of the property. The kitchen is fully equipped and the dining room also has access to its large terraces. This luxurious property has two bedrooms and two bathrooms with beautiful double glazing, marble floors and built-in wardrobes. It is built with Mediterranean-style architecture, with garden areas and a large outdoor pool. In addition, the property has two parking spaces and a storage room, included in the price. The location is exceptional, between Marbella and Sotogrande, where you can enjoy the tranquility of the area and the beach, as well as quick access to all amenities: shopping, leisure, bars and restaurants. There are less than 5 minutes drive to multiple golf courses (Casares, Finca Cortesin, Dona Julia, La Duquesa and +34 952 939 460 · info@bromlevestatesmarbella.com Urbanizacion El Rosario, CN340, Km 188, Marbella,