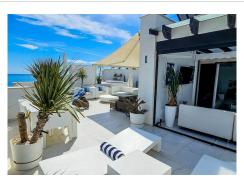

## REF# BEMR4850095 €789,000

| BEDS | BATHS | BUILT  | TERRACE |
|------|-------|--------|---------|
| 2    | 2     | 103 m² | 199 m²  |

Casares del Mar is located on the Casares coast, next to the beach. A perfect location for this magnificent penthouse, which has a total of 302m2, and immense terraces with spectacular panoramic views of the sea. And, in addition to offering a lot of extras, it can be purchased furnished (not included in the price/negotiable). The terraces, covered and uncovered, have different recreational areas such as an outdoor kitchen with barbecue, dining room, living room, sunbathing area, jacuzzi and storage. The bright open-plan living room has large windows that provide a bright atmosphere and access to the rest of the property. The kitchen is fully equipped and the dining room also has access to its large terraces. This luxurious property has two bedrooms and two bathrooms with beautiful double glazing, marble floors and built-in wardrobes. It is built with Mediterranean-style architecture, with garden areas and a large outdoor pool. In addition, the property has two parking spaces and a storage room, included in the price. The location is exceptional, between Marbella and Sotogrande, where you can enjoy the tranquility of the area and the beach, as well as quick access to all amenities: shopping, leisure, bars and restaurants. There are less than 5 minutes drive to multiple golf courses (Casares, Finca Cortesin, Dona Julia, La Duquesa and +34 952 939 460 · info@bromlevestatesmarbella.com Urbanizacion El Rosario, CN340, Km 188, Marbella,