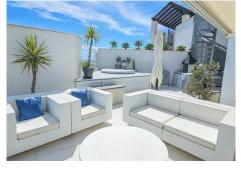

## REF# BEMR4850095 €789,000

| BEDS | BATHS | BUILT  | TERRACE |
|------|-------|--------|---------|
| 2    | 2     | 103 m² | 199 m²  |

Casares del Mar is located on the Casares coast, next to the beach. A perfect location for this magnificent penthouse, which has a total of 302m2, and immense terraces with spectacular panoramic views of the sea. And, in addition to offering a lot of extras, it can be purchased furnished (not included in the price/negotiable). The terraces, covered and uncovered, have different recreational areas such as an outdoor kitchen with barbecue, dining room, living room, sunbathing area, jacuzzi and storage. The bright open-plan living room has large windows that provide a bright atmosphere and access to the rest of the property. The kitchen is fully equipped and the dining room also has access to its large terraces. This luxurious property has two bedrooms and two bathrooms with beautiful double glazing, marble floors and built-in wardrobes. It is built with Mediterranean-style architecture, with garden areas and a large outdoor pool. In addition, the property has two parking spaces and a storage room, included in the price. The location is exceptional, between Marbella and Sotogrande, where you can enjoy the tranquility of the area and the beach, as well as quick access to all amenities: shopping, leisure, bars and restaurants. There are less than 5 minutes drive to multiple golf courses (Casares, Finca Cortesin, Dona Julia, La Duquesa and +34 952 939 460 · info@bromlevestatesmarbella.com Urbanizacion El Rosario, CN340, Km 188, Marbella,