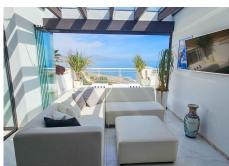

## REF# BEMR4850095 €789,000

| BEDS | BATHS | BUILT  | TERRACE |
|------|-------|--------|---------|
| 2    | 2     | 103 m² | 199 m²  |

Casares del Mar is located on the Casares coast, next to the beach. A perfect location for this magnificent penthouse, which has a total of 302m2, and immense terraces with spectacular panoramic views of the sea. And, in addition to offering a lot of extras, it can be purchased furnished (not included in the price/negotiable). The terraces, covered and uncovered, have different recreational areas such as an outdoor kitchen with barbecue, dining room, living room, sunbathing area, jacuzzi and storage. The bright open-plan living room has large windows that provide a bright atmosphere and access to the rest of the property. The kitchen is fully equipped and the dining room also has access to its large terraces. This luxurious property has two bedrooms and two bathrooms with beautiful double glazing, marble floors and built-in wardrobes. It is built with Mediterranean-style architecture, with garden areas and a large outdoor pool. In addition, the property has two parking spaces and a storage room, included in the price. The location is exceptional, between Marbella and Sotogrande, where you can enjoy the tranquility of the area and the beach, as well as quick access to all amenities: shopping, leisure, bars and restaurants. There are less than 5 minutes drive to multiple golf courses (Casares, Finca Cortesin, Dona Julia, La Duquesa and +34 952 939 460 · info@bromlevestatesmarbella.com Urbanizacion El Rosario, CN340, Km 188, Marbella,