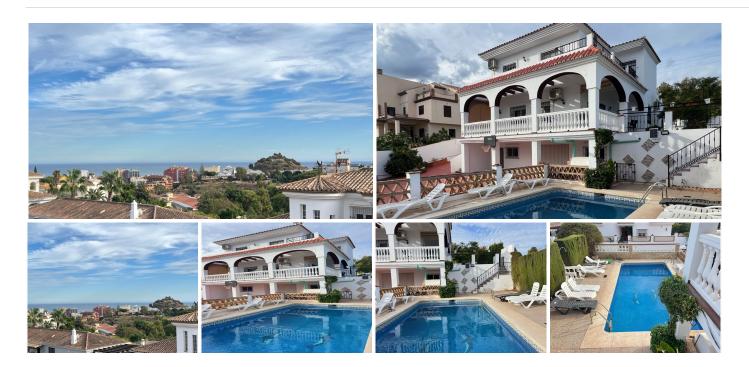

Discover the villa of your dreams in Benalmádena! Located in one of the best areas and just a step away from the beach, this impressive property offers everything you need to enjoy the Mediterranean lifestyle. With a tourist license, this villa is perfect for both living and generating income. On the street floor, you will find a spacious living room, a separate kitchen with a pantry, a bathroom and a double bedroom with a built-in wardrobe and an en-suite bathroom. The first floor houses three double bedrooms and a spacious bathroom. All rooms are equipped with air conditioning for your comfort. In addition, it has a spectacular cellar that includes a kitchen, bathroom and two bedrooms, ideal for transforming it into an independent apartment. The garden, with an automatic irrigation system, and the pool with an automated pump and filter, offer the perfect space to relax. With 400 m² built and 360 m² useful, this furnished villa provides you with all the modern comforts on a 700 m² plot. Don't miss the opportunity to make it yours!