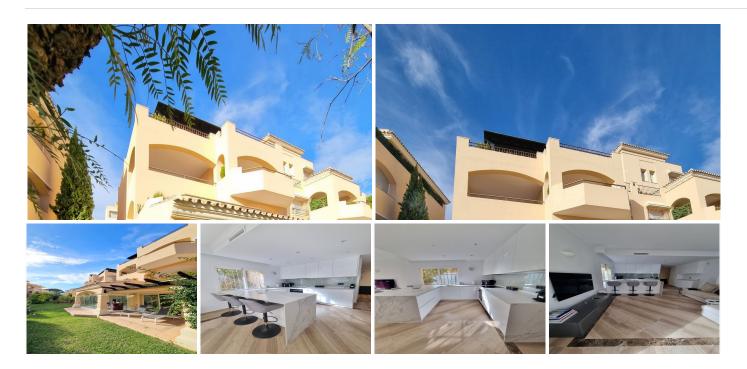

## GROUND FLOOR APARTMENT 3 BEDROOMS 2 BATHROOMS IN ELVIRIA

Elviria

REF# BEMR4850116 €675,000

| BEDS | BATHS | BUILT  | TERRACE |
|------|-------|--------|---------|
| 3    | 2     | 157 m² | 16 m²   |

Absolutely stunning south facing 2 bedroom converted to a 3 bedroom garden apartment in a much sought after development.

The property has been subject to a brand new open plan kitchen with top quality Siemans appliances. Glass curtains in the dining area which add a beautiful and very usable dining space for all rear round enjoyment.

The complex benefits from 4 large swimming pools as well as 2 kids pools, the complex is a very high build quality and has amazing gardens all round.

One of the main features of this development is its proximity to all of the amazing restaurants and bars in Elviria as well as easy walking distance to the beautiful beaches.

Included in the price is 1 underground parking space.