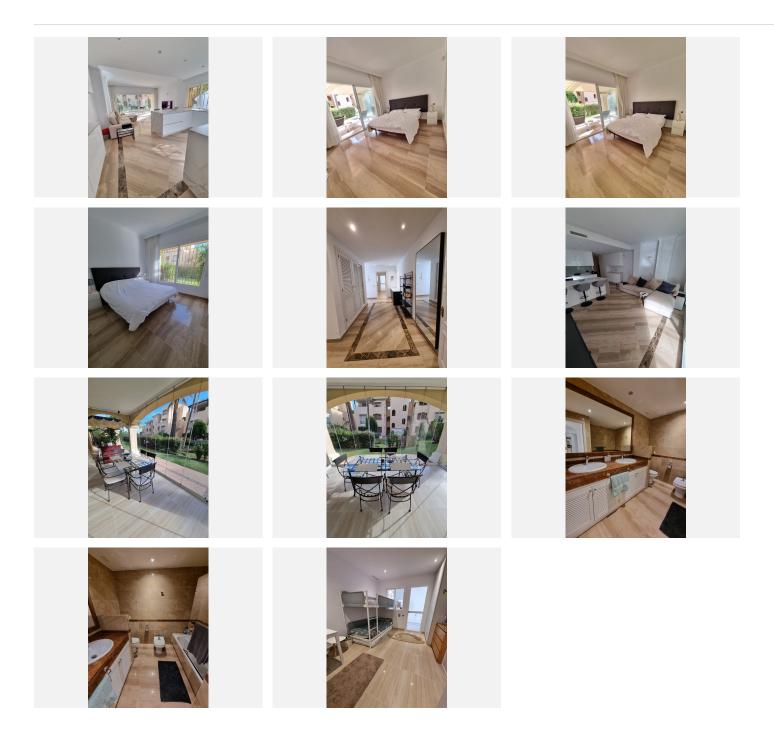

## GROUND FLOOR APARTMENT 3 BEDROOMS 2 BATHROOMS IN ELVIRIA

Elviria

REF# BEMR4850116 €675,000

| BEDS | BATHS | BUILT  | TERRACE |
|------|-------|--------|---------|
| 3    | 2     | 157 m² | 16 m²   |

Absolutely stunning south facing 2 bedroom converted to a 3 bedroom garden apartment in a much sought after development.

The property has been subject to a brand new open plan kitchen with top quality Siemans appliances. Glass curtains in the dining area which add a beautiful and very usable dining space for all rear round enjoyment.

The complex benefits from 4 large swimming pools as well as 2 kids pools, the complex is a very high build quality and has amazing gardens all round.

One of the main features of this development is its proximity to all of the amazing restaurants and bars in Elviria as well as easy walking distance to the beautiful beaches.

Included in the price is 1 underground parking space.