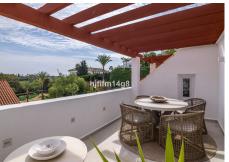

## PENTHOUSE 3 BEDROOMS 2 BATHROOMS IN NUEVA ANDALUCIA

Nueva Andalucia

REF# BEMR4850209 €675,000

| BEDS | BATHS | BUILT |
|------|-------|-------|
| 3    | 2     | 86 m² |

We are pleased to introduce this recently renovated duplex penthouse for sale in, Nueva Andalucía. If you are looking for a property for sale that has walking distance to amenities, this is a fantastic choice for you. It is conveniently located in the lower area of Nueva Andalucía so you have easy walking distance to many restaurants, shops, supermarkets and even Puerto Banus and the surrounding beaches.

This excellent unit has been renovated to the highest of standard and with a Scandinavian design. It boasts a large open plan living room with an integrated fully fitted kitchen. There are 3 bedrooms, the master has a bathroom en-suite and the other two shares one.

This property ticks all the boxes - ideal location, contemporary in style and fully renovated to the highest standards. In addition, due to the high standard and location, there is also excellent return on investment if you are looking for a property with good rental potential. What are you waiting for?