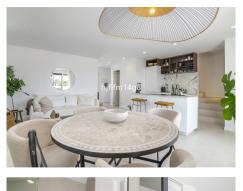

This excellent unit has been renovated to the highest of standard and with a Scandinavian design. It boasts a large open plan living room with an integrated fully fitted kitchen. There are 3 bedrooms, the master has a bathroom en-suite and the other two shares one.