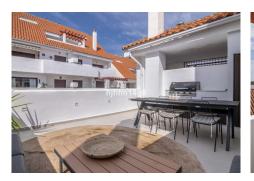

## PENTHOUSE 3 BEDROOMS 2 BATHROOMS IN NUEVA ANDALUCIA

Nueva Andalucia

REF# BEMR4850209 €675,000

| BEDS | BATHS | BUILT |
|------|-------|-------|
| 3    | 2     | 86 m² |

We are pleased to introduce this recently renovated duplex penthouse for sale in, Nueva Andalucía. If you are looking for a property for sale that has walking distance to amenities, this is a fantastic choice for you. It is conveniently located in the lower area of Nueva Andalucía so you have easy walking distance to many restaurants, shops, supermarkets and even Puerto Banus and the surrounding beaches.

This excellent unit has been renovated to the highest of standard and with a Scandinavian design. It boasts a large open plan living room with an integrated fully fitted kitchen. There are 3 bedrooms, the master has a bathroom en-suite and the other two shares one.

This property ticks all the boxes - ideal location, contemporary in style and fully renovated to the highest standards. In addition, due to the high standard and location, there is also excellent return on investment if you are looking for a property with good rental potential. What are you waiting for?