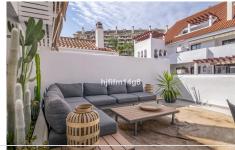

## PENTHOUSE 3 BEDROOMS 2 BATHROOMS IN NUEVA ANDALUCIA

Nueva Andalucia

REF# BEMR4850209 €675,000

| BEDS | BATHS | BUILT |
|------|-------|-------|
| 3    | 2     | 86 m² |

We are pleased to introduce this recently renovated duplex penthouse for sale in, Nueva Andalucía. If you are looking for a property for sale that has walking distance to amenities, this is a fantastic choice for you. It is conveniently located in the lower area of Nueva Andalucía so you have easy walking distance to many restaurants, shops, supermarkets and even Puerto Banus and the surrounding beaches.

This excellent unit has been renovated to the highest of standard and with a Scandinavian design. It boasts a large open plan living room with an integrated fully fitted kitchen. There are 3 bedrooms, the master has a bathroom en-suite and the other two shares one.

This property ticks all the boxes - ideal location, contemporary in style and fully renovated to the highest standards. In addition, due to the high standard and location, there is also excellent return on investment if you are looking for a property with good rental potential. What are you waiting for?