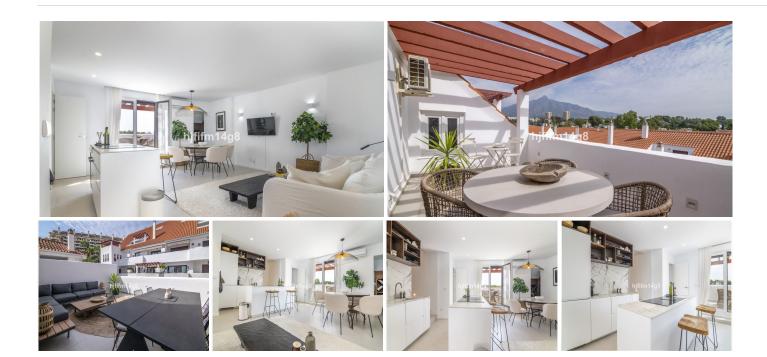

## PENTHOUSE 3 BEDROOMS 2 BATHROOMS IN NUEVA ANDALUCIA

Nueva Andalucia

REF# BEMR4850209 €675,000

| BEDS | BATHS | BUILT |
|------|-------|-------|
| 3    | 2     | 86 m² |

We are pleased to introduce this recently renovated duplex penthouse for sale in, Nueva Andalucía. If you are looking for a property for sale that has walking distance to amenities, this is a fantastic choice for you. It is conveniently located in the lower area of Nueva Andalucía so you have easy walking distance to many restaurants, shops, supermarkets and even Puerto Banus and the surrounding beaches.

This excellent unit has been renovated to the highest of standard and with a Scandinavian design. It boasts a large open plan living room with an integrated fully fitted kitchen. There are 3 bedrooms, the master has a bathroom en-suite and the other two shares one.

One parking space in the underground garage included in the price.

is a gated residential community that has manicured gardens, 24-hour security and 2 swimming pools + children's pool. The location of this property is top, top and top! Sometimes you just want the convenience of