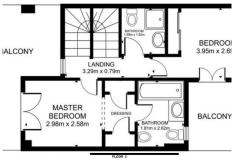

# PENTHOUSE 3 BEDROOMS 4.5 BATHROOMS IN ESTEPONA

Stepona

REF# BEMR4850341 €449,800

| BEDS | BATHS | BUILT  | TERRACE |
|------|-------|--------|---------|
| 3    | 4.5   | 169 m² | 100 m²  |

Beautiful duplex penthouse for sale in Estepona, located in the best area of the apartment complex with the most impressive views of the sea and mountains. Surrounded by prestigious golf courses, 200 m from the sea, it includes a private parking space in the closed garage with storage room. The penthouse is located on the corner, has 3 bedrooms, 3 bathrooms (one of them en suite), 3 terraces, and a full rooftop with plenty of privacy.

### **BROMLEY ESTATES**

Marbella

- · Fully integrated air conditioning
- · 3 bedrooms
- · 3 bathrooms
- · Fully equipped kitchen with separate laundry room
- · 120 m² built
- · 100 m² of terraces
- · Private parking space
- · Residential complex with 6 different pools
- · Located in a luxury urbanization in Estepona
- · Sea views
- · Close to the beach
- · Close to restaurants
- · Close to several golf courses such as Finca Cortesín, Don Julia Golf, Sotogrande Golf.