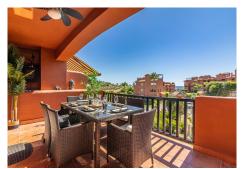

# PENTHOUSE 3 BEDROOMS 4.5 BATHROOMS IN ESTEPONA

Stepona

REF# BEMR4850341 €449,800

| BEDS | BATHS | BUILT  | TERRACE |
|------|-------|--------|---------|
| 3    | 4.5   | 169 m² | 100 m²  |

Beautiful duplex penthouse for sale in Estepona, located in the best area of the apartment complex with the most impressive views of the sea and mountains. Surrounded by prestigious golf courses, 200 m from the sea, it includes a private parking space in the closed garage with storage room. The penthouse is located on the corner, has 3 bedrooms, 3 bathrooms (one of them en suite), 3 terraces, and a full rooftop with plenty of privacy.

### **BROMLEY ESTATES**

Marbella

- · Fully integrated air conditioning
- · 3 bedrooms
- · 3 bathrooms
- · Fully equipped kitchen with separate laundry room
- · 120 m² built
- · 100 m² of terraces
- · Private parking space
- · Residential complex with 6 different pools
- · Located in a luxury urbanization in Estepona
- · Sea views
- · Close to the beach
- · Close to restaurants
- · Close to several golf courses such as Finca Cortesín, Don Julia Golf, Sotogrande Golf.