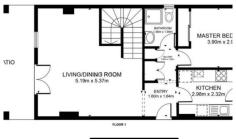

# PENTHOUSE 3 BEDROOMS 4.5 BATHROOMS IN ESTEPONA

Stepona

REF# BEMR4850341 €449,800

| BEDS | BATHS | BUILT  | TERRACE |
|------|-------|--------|---------|
| 3    | 4.5   | 169 m² | 100 m²  |

Beautiful duplex penthouse for sale in Estepona, located in the best area of the apartment complex with the most impressive views of the sea and mountains. Surrounded by prestigious golf courses, 200 m from the sea, it includes a private parking space in the closed garage with storage room. The penthouse is located on the corner, has 3 bedrooms, 3 bathrooms (one of them en suite), 3 terraces, and a full rooftop with plenty of privacy.