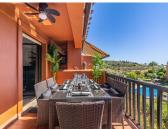

# PENTHOUSE 3 BEDROOMS 4.5 BATHROOMS IN ESTEPONA

Stepona

REF# BEMR4850341 €449,800

| BEDS | BATHS | BUILT  | TERRACE |
|------|-------|--------|---------|
| 3    | 4.5   | 169 m² | 100 m²  |

Beautiful duplex penthouse for sale in Estepona, located in the best area of the apartment complex with the most impressive views of the sea and mountains. Surrounded by prestigious golf courses, 200 m from the sea, it includes a private parking space in the closed garage with storage room. The penthouse is located on the corner, has 3 bedrooms, 3 bathrooms (one of them en suite), 3 terraces, and a full rooftop with plenty of privacy.

### **BROMLEY ESTATES**

Marbella

- · Fully integrated air conditioning
- · 3 bedrooms
- · 3 bathrooms
- · Fully equipped kitchen with separate laundry room
- · 120 m² built
- · 100 m² of terraces
- · Private parking space
- · Residential complex with 6 different pools
- · Located in a luxury urbanization in Estepona
- · Sea views
- · Close to the beach
- · Close to restaurants
- · Close to several golf courses such as Finca Cortesín, Don Julia Golf, Sotogrande Golf.