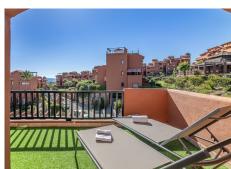

# PENTHOUSE 3 BEDROOMS 4.5 BATHROOMS IN ESTEPONA

Stepona

REF# BEMR4850341 €449,800

| BEDS | BATHS | BUILT  | TERRACE |
|------|-------|--------|---------|
| 3    | 4.5   | 169 m² | 100 m²  |

Beautiful duplex penthouse for sale in Estepona, located in the best area of the apartment complex with the most impressive views of the sea and mountains. Surrounded by prestigious golf courses, 200 m from the sea, it includes a private parking space in the closed garage with storage room. The penthouse is located on the corner, has 3 bedrooms, 3 bathrooms (one of them en suite), 3 terraces, and a full rooftop with plenty of privacy.

### **BROMLEY ESTATES**

Marbella

- · Fully integrated air conditioning
- · 3 bedrooms
- · 3 bathrooms
- · Fully equipped kitchen with separate laundry room
- · 120 m² built
- · 100 m² of terraces
- · Private parking space
- · Residential complex with 6 different pools
- · Located in a luxury urbanization in Estepona
- · Sea views
- · Close to the beach
- · Close to restaurants
- · Close to several golf courses such as Finca Cortesín, Don Julia Golf, Sotogrande Golf.