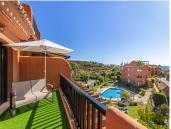

# PENTHOUSE 3 BEDROOMS 4.5 BATHROOMS IN ESTEPONA

Stepona

REF# BEMR4850341 €449,800

| BEDS | BATHS | BUILT  | TERRACE |
|------|-------|--------|---------|
| 3    | 4.5   | 169 m² | 100 m²  |

Beautiful duplex penthouse for sale in Estepona, located in the best area of the apartment complex with the most impressive views of the sea and mountains. Surrounded by prestigious golf courses, 200 m from the sea, it includes a private parking space in the closed garage with storage room. The penthouse is located on the corner, has 3 bedrooms, 3 bathrooms (one of them en suite), 3 terraces, and a full rooftop with plenty of privacy.

### **BROMLEY ESTATES**

Marbella

- · Fully integrated air conditioning
- · 3 bedrooms
- · 3 bathrooms
- · Fully equipped kitchen with separate laundry room
- · 120 m² built
- · 100 m² of terraces
- · Private parking space
- · Residential complex with 6 different pools
- · Located in a luxury urbanization in Estepona
- · Sea views
- · Close to the beach
- · Close to restaurants
- · Close to several golf courses such as Finca Cortesín, Don Julia Golf, Sotogrande Golf.