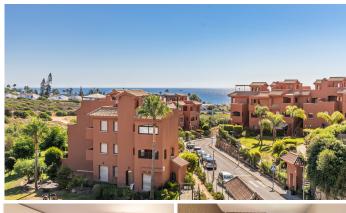

# PENTHOUSE 3 BEDROOMS 4.5 BATHROOMS IN ESTEPONA

Stepona

REF# BEMR4850341 €449,800

| BEDS | BATHS | BUILT  | TERRACE |
|------|-------|--------|---------|
| 3    | 4.5   | 169 m² | 100 m²  |

Beautiful duplex penthouse for sale in Estepona, located in the best area of the apartment complex with the most impressive views of the sea and mountains. Surrounded by prestigious golf courses, 200 m from the sea, it includes a private parking space in the closed garage with storage room. The penthouse is located on the corner, has 3 bedrooms, 3 bathrooms (one of them en suite), 3 terraces, and a full rooftop with plenty of privacy.