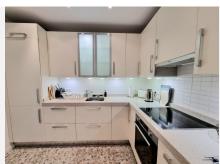

## **BROMLEY ESTATES**

Marbella

Climate Control: Air Conditioning.

Views : Sea, Street.

Features: Lift, Fitted Wardrobes, Near Transport, Private Terrace, Ensuite Bathroom, 24 Hour Reception.

Kitchen: Fully Fitted.