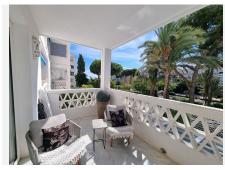

## MIDDLE FLOOR APARTMENT 3 BEDROOMS 2 BATHROOMS IN PUERTO BANÚS

Puerto Banús

REF# BEMR4850794 €1,100,000

| BEDS | BATHS | BUILT  | TERRACE |
|------|-------|--------|---------|
| 3    | 2     | 145 m² | 12 m²   |

Great opportunity to acquire a luxury apartment in an exclusive area.

Middle Floor Apartment, Puerto Banús, Costa del Sol. 3 Bedrooms, 2 Bathrooms, Built 145 m², Terrace 12 m².

Setting: Beachfront, Port, Close To Port, Close To Shops, Close To Sea, Urbanisation, Front Line Beach

## **BROMLEY ESTATES**

Marbella

Climate Control: Air Conditioning.

Views : Sea, Street.

Features: Lift, Fitted Wardrobes, Near Transport, Private Terrace, Ensuite Bathroom, 24 Hour Reception.

Kitchen: Fully Fitted.