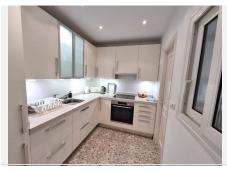

## **BROMLEY ESTATES**

Marbella

Climate Control: Air Conditioning.

Views : Sea, Street.

Features: Lift, Fitted Wardrobes, Near Transport, Private Terrace, Ensuite Bathroom, 24 Hour Reception.

Kitchen: Fully Fitted.