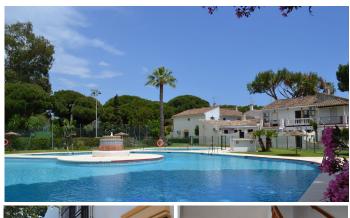

## TOWNHOUSE 2 BEDROOMS 1.5 BATHROOM IN ELVIRIA

Elviria

REF# BEMR4850803 €310,000

| BEDS | BATHS | BUILT | TERRACE |
|------|-------|-------|---------|
| 2    | 1.5   | 71 m² | 30 m²   |

Excellent townhouse in the lower part of Elviria steps away from the vibrant comercial area with shops, restaurants and everything you need, as well as one of best beaches on the coast

Ideal for those not wanting to rely on a car and set in a gated community with large communal pools for kids and adults, tropical green gardens and communal parking. The house is in good condition and ready to move in to although it could benefit from some modernisation. Built on two levels, the distribution on the entrance level is a small entrance hall, guest toilet, American style kitchen and living room that opens to the terrace/ garden area now tiled for easy maintenance. Upstairs are the two bedrooms both with built-in wardropes and a shared bathroom with bathtub. One of the bedrooms has a terrace with pleasant views overlooking Elviria. The property will make an excellent home for all year living or holiday.

Orientation: East, West.

Condition : Good, Renovation Required.

Pool: Communal, Children's Pool.

Features: Fitted Wardrobes, Near Transport, Private Terrace, WiFi, Marble Flooring.

Kitchen: Fully Fitted.
Garden: Communal.
Security: Gated Complex.
Parking: Communal.
Utilities: Electricity, Gas.