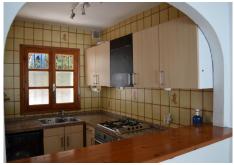

Ideal for those not wanting to rely on a car and set in a gated community with large communal pools for kids and adults, tropical green gardens and communal parking. The house is in good condition and ready to move in to although it could benefit from some modernisation. Built on two levels, the distribution on the entrance level is a small entrance hall, guest toilet, American style kitchen and living room that opens to the terrace/ garden area now tiled for easy maintenance. Upstairs are the two bedrooms both with built-in wardropes and a shared bathroom with bathtub. One of the bedrooms has a terrace with pleasant views overlooking Elviria. The property will make an excellent home for all year living or holiday.

Orientation: East, West.

Condition : Good, Renovation Required.

Pool: Communal, Children's Pool.

Features: Fitted Wardrobes, Near Transport, Private Terrace, WiFi, Marble Flooring.

Kitchen: Fully Fitted.
Garden: Communal.
Security: Gated Complex.
Parking: Communal.
Utilities: Electricity, Gas.