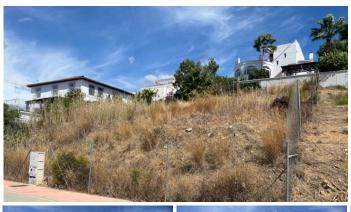

## PLOT BEDROOMS BATHROOMS IN ESTEPONA

Stepona

REF# BEMR4850956 €250,000

BEDS BATHS BUILT PLOT

m² 501 m²

Nestled in the picturesque region of Valle Romano, Estepona West, this expansive plot offers a unique opportunity to create a bespoke residence in one of Malaga's most sought-after locations. Spanning an impressive 501.79 square metres, the plot is ideally situated to take full advantage of the area's natural beauty and urban conveniences.

The plot is mountainside, providing an elevated position that affords breathtaking views of the surrounding landscape. The majestic mountain views serve as a stunning backdrop, offering a sense of tranquillity and seclusion, while the garden and urban views add a touch of vibrancy and connection to the local community.