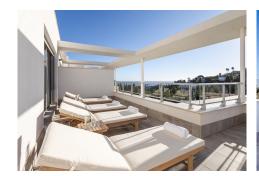

## PENTHOUSE 3 BEDROOMS 2 BATHROOMS IN EL CHAPARRAL

El Chaparral

REF# BEMR4851064 €895,000

| BEDS | BATHS | BUILT  | TERRACE |
|------|-------|--------|---------|
| 3    | 2     | 141 m² | 163 m²  |

Discover unparalleled luxury and convenience in this exquisite 3-bedroom penthouse, perfectly situated in the sought-after area of La Cala de Mijas. Boasting a generous 160m² terrace with unobstructed, panoramic views of the sparkling Mediterranean Sea, this residence offers a seamless blend of elegance and relaxation.

Convenience is paramount, with secure underground parking and a private storage unit included. The property is ideally located just a 5-minute drive from the charming town of La Cala de Mijas and a 10-minute walk to the beautiful beach. With the airport only 20 minutes away and the vibrant city of Marbella just 15 +34 952 939 460 · info@bromleyestatesmarbella.com Urbanizacion El Rosario, CN340, Km 188, Marbella,