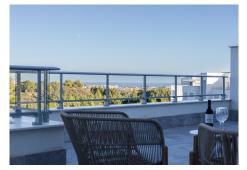

## PENTHOUSE 3 BEDROOMS 2 BATHROOMS IN EL CHAPARRAL

El Chaparral

REF# BEMR4851064 €895,000

| BEDS | BATHS | BUILT  | TERRACE |
|------|-------|--------|---------|
| 3    | 2     | 141 m² | 163 m²  |

Discover unparalleled luxury and convenience in this exquisite 3-bedroom penthouse, perfectly situated in the sought-after area of La Cala de Mijas. Boasting a generous 160m² terrace with unobstructed, panoramic views of the sparkling Mediterranean Sea, this residence offers a seamless blend of elegance and relaxation.