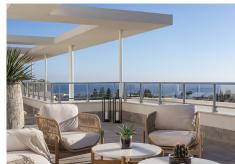

## PENTHOUSE 3 BEDROOMS 2 BATHROOMS IN EL CHAPARRAL

El Chaparral

REF# BEMR4851064 €895,000

| BEDS | BATHS | BUILT  | TERRACE |
|------|-------|--------|---------|
| 3    | 2     | 141 m² | 163 m²  |

Discover unparalleled luxury and convenience in this exquisite 3-bedroom penthouse, perfectly situated in the sought-after area of La Cala de Mijas. Boasting a generous 160m² terrace with unobstructed, panoramic views of the sparkling Mediterranean Sea, this residence offers a seamless blend of elegance and relaxation.