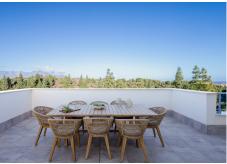

## PENTHOUSE 3 BEDROOMS 2 BATHROOMS IN EL CHAPARRAL

El Chaparral

REF# BEMR4851064 €895,000

| BEDS | BATHS | BUILT  | TERRACE |
|------|-------|--------|---------|
| 3    | 2     | 141 m² | 163 m²  |

Discover unparalleled luxury and convenience in this exquisite 3-bedroom penthouse, perfectly situated in the sought-after area of La Cala de Mijas. Boasting a generous 160m² terrace with unobstructed, panoramic views of the sparkling Mediterranean Sea, this residence offers a seamless blend of elegance and relaxation.

Convenience is paramount, with secure underground parking and a private storage unit included. The property is ideally located just a 5-minute drive from the charming town of La Cala de Mijas and a 10-minute walk to the beautiful beach. With the airport only 20 minutes away and the vibrant city of Marbella just 15 +34 952 939 460 · info@bromleyestatesmarbella.com Urbanizacion El Rosario, CN340, Km 188, Marbella,