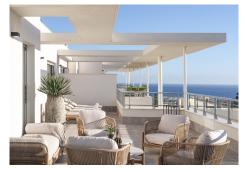

## PENTHOUSE 3 BEDROOMS 2 BATHROOMS IN EL CHAPARRAL

El Chaparral

REF# BEMR4851064 €895,000

| BEDS | BATHS | BUILT  | TERRACE |
|------|-------|--------|---------|
| 3    | 2     | 141 m² | 163 m²  |

Discover unparalleled luxury and convenience in this exquisite 3-bedroom penthouse, perfectly situated in the sought-after area of La Cala de Mijas. Boasting a generous 160m² terrace with unobstructed, panoramic views of the sparkling Mediterranean Sea, this residence offers a seamless blend of elegance and relaxation.

The penthouse features a spacious, open-plan design with high-end finishes and abundant natural light, maximizing the breathtaking sea views and creating an inviting atmosphere throughout.

The exclusive complex enhances your lifestyle with top-tier amenities, including two sparkling swimming pools, a state-of-the-art indoor gym, a serene spa, and a modern co-working space for productive days.