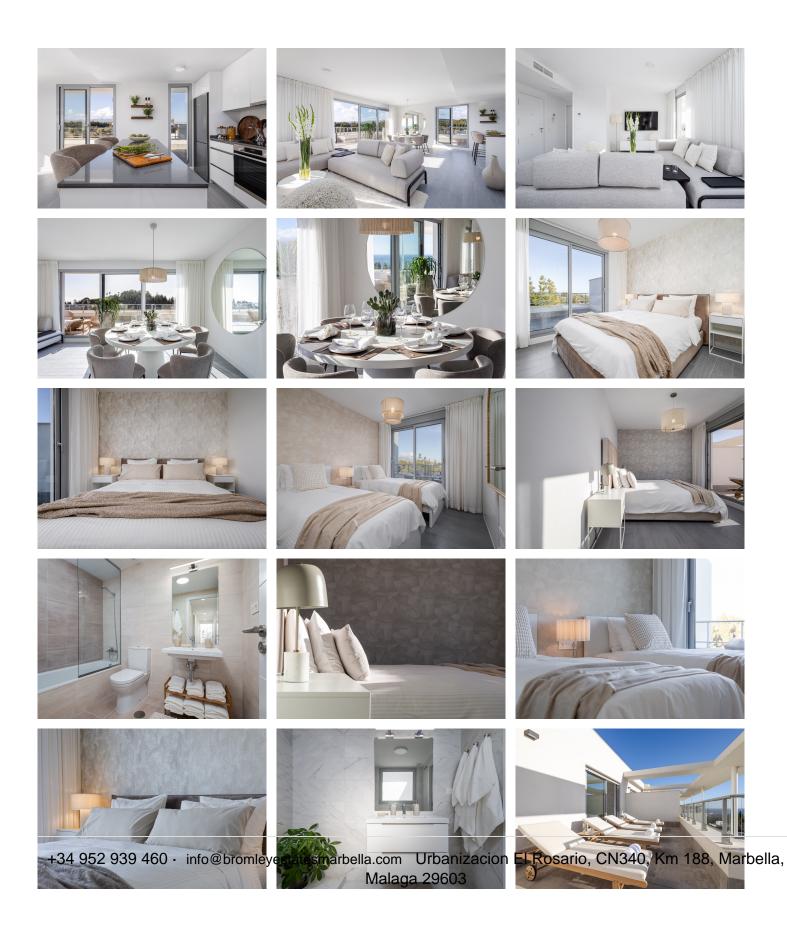

## PENTHOUSE 3 BEDROOMS 2 BATHROOMS IN EL CHAPARRAL

El Chaparral

REF# BEMR4851064 €895,000

| BEDS | BATHS | BUILT  | TERRACE |
|------|-------|--------|---------|
| 3    | 2     | 141 m² | 163 m²  |

Discover unparalleled luxury and convenience in this exquisite 3-bedroom penthouse, perfectly situated in the sought-after area of La Cala de Mijas. Boasting a generous 160m² terrace with unobstructed, panoramic views of the sparkling Mediterranean Sea, this residence offers a seamless blend of elegance and relaxation.

The penthouse features a spacious, open-plan design with high-end finishes and abundant natural light, maximizing the breathtaking sea views and creating an inviting atmosphere throughout.

The exclusive complex enhances your lifestyle with top-tier amenities, including two sparkling swimming pools, a state-of-the-art indoor gym, a serene spa, and a modern co-working space for productive days.

Convenience is paramount, with secure underground parking and a private storage unit included. The property is ideally located just a 5-minute drive from the charming town of La Cala de Mijas and a 10-minute walk to the beautiful beach. With the airport only 20 minutes away and the vibrant city of Marbella just 15 +34 952 939 460 · info@bromleyestatesmarbella.com Urbanizacion El Rosario, CN340, Km 188, Marbella,