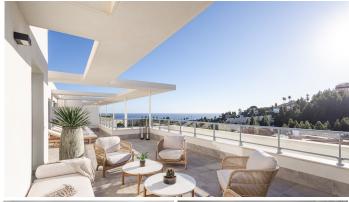

## PENTHOUSE 3 BEDROOMS 2 BATHROOMS IN EL CHAPARRAL

El Chaparral

REF# BEMR4851064 €895,000

| BEDS | BATHS | BUILT  | TERRACE |
|------|-------|--------|---------|
| 3    | 2     | 141 m² | 163 m²  |

Discover unparalleled luxury and convenience in this exquisite 3-bedroom penthouse, perfectly situated in the sought-after area of La Cala de Mijas. Boasting a generous 160m² terrace with unobstructed, panoramic views of the sparkling Mediterranean Sea, this residence offers a seamless blend of elegance and relaxation.

The penthouse features a spacious, open-plan design with high-end finishes and abundant natural light, maximizing the breathtaking sea views and creating an inviting atmosphere throughout.

The exclusive complex enhances your lifestyle with top-tier amenities, including two sparkling swimming pools, a state-of-the-art indoor gym, a serene spa, and a modern co-working space for productive days.