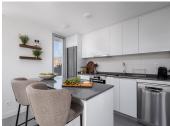

## PENTHOUSE 3 BEDROOMS 2 BATHROOMS IN EL CHAPARRAL

El Chaparral

REF# BEMR4851064 €895,000

| BEDS | BATHS | BUILT  | TERRACE |
|------|-------|--------|---------|
| 3    | 2     | 141 m² | 163 m²  |

Discover unparalleled luxury and convenience in this exquisite 3-bedroom penthouse, perfectly situated in the sought-after area of La Cala de Mijas. Boasting a generous 160m² terrace with unobstructed, panoramic views of the sparkling Mediterranean Sea, this residence offers a seamless blend of elegance and relaxation.

The penthouse features a spacious, open-plan design with high-end finishes and abundant natural light, maximizing the breathtaking sea views and creating an inviting atmosphere throughout.

The exclusive complex enhances your lifestyle with top-tier amenities, including two sparkling swimming pools, a state-of-the-art indoor gym, a serene spa, and a modern co-working space for productive days.