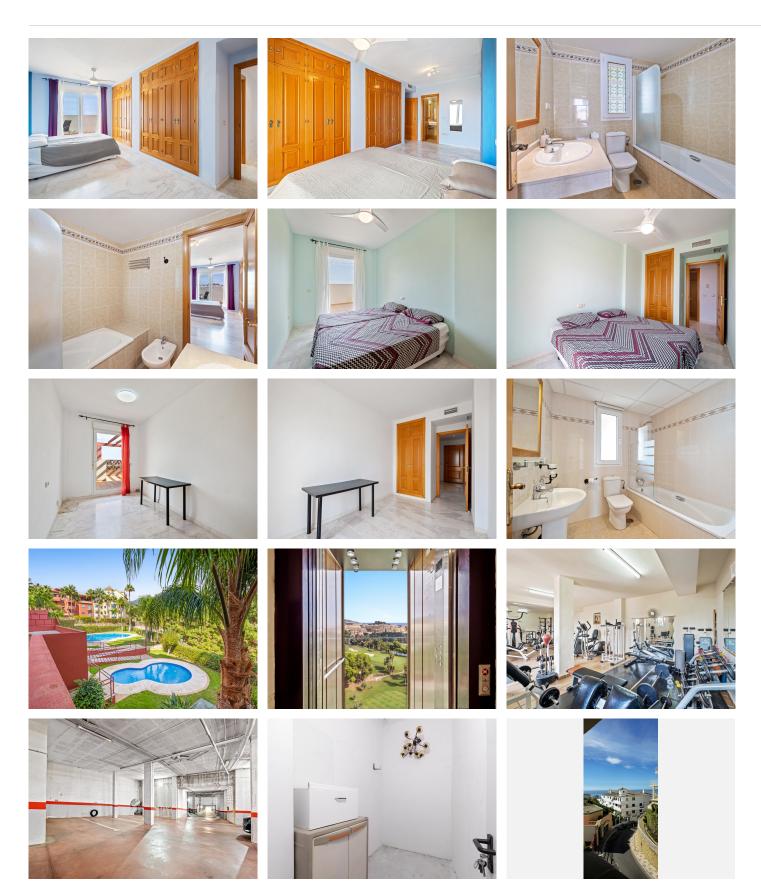

This 4th-floor penthouse features 3 spacious bedrooms, all with direct access to a spectacular 40 m² terrace facing southeast, where you can soak in breathtaking panoramic views of the Mediterranean Sea and the renowned Torrequebrada golf course. Inside, you'll find 2 bathrooms (one en-suite), a fully equipped independent kitchen, and a large living-dining room, perfect for entertaining and creating unforgettable moments.

In addition, the complex offers all the amenities you could wish for: a community pool, gardens, a gym, and the tranquility that only this exclusive residential area can provide. The penthouse includes 2 parking spaces