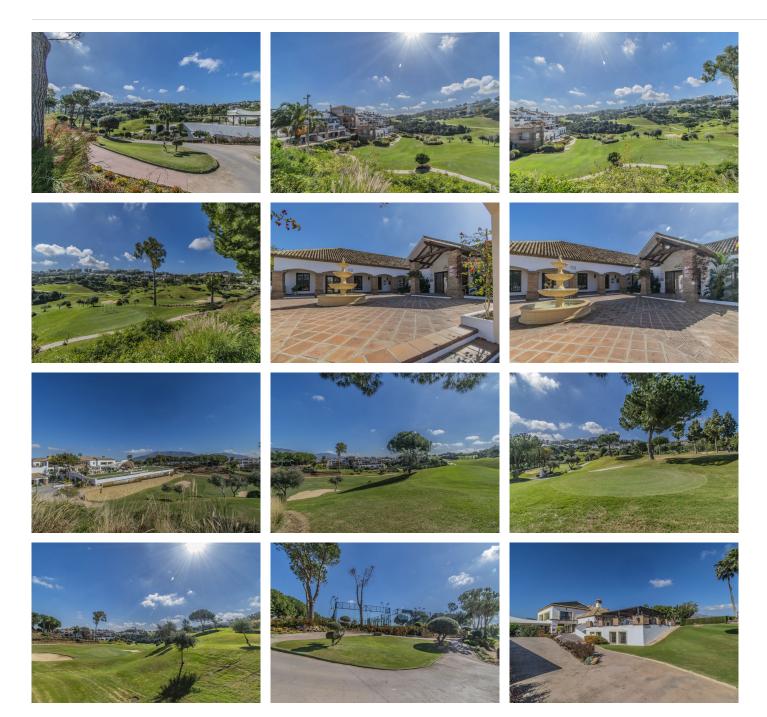

## REF# BEMR4851244 €620,000

| BEDS | BATHS | BUILT  | TERRACE |
|------|-------|--------|---------|
| 3    | 3     | 184 m² | 40 m²   |

Located in the exclusive area of La Cala Golf (Mijás), this elegant penthouse features views galore, from the fairways to the mountains to the sea and twinkling lights in the distance. This privileged double fairway location sits on one of the three La Cala Golf courses, and is just minutes by car from the desirable sandy beaches of the cove of Mijás, Fuengirola, and Marbella. The Duplex penthouse boasts high ceilings and three full bedrooms and three bathrooms distributed as follows: The ground floor consists of a large living room, dining area, a separate kitchen with a laundry room, the first of two large master bedrooms, each ensuite, plus 3rd double bedroom and guest shower room, plus double terrace. The upper floor features the second master bedroom with en-suite bathroom, dressing room and private terrace. This penthouse is in immaculate condition, newly painted inside and out, with new furnishings included, plus covered parking space and large storage room. Established within an exclusive gated urbanization with gardens and a communal pool and separate children's pool. This is truly the ideal property for clients who want to enjoy a large quality property with top notch amenities and beautiful views in all directions.

The La Cala Golf Resort has been recently voted "Spain's Golf Resort of the Year 2024" by the International +34 952 939 460 · info@bromleyestatesmarbella.com Urbanizacion El Rosario, CN340, Km 188, Marbella,

Malaga 29603

Association of Golf Tour Operators, featuring 3 Championship courses, Golf Academy and driving range, world class spa, tennis, Padel and squash, plus gym and 3 exceptional restaurants and bars (additional fees for the Club facilities apply