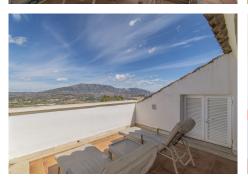

## REF# BEMR4851244 €620,000

| BEDS | BATHS | BUILT  | TERRACE |
|------|-------|--------|---------|
| 3    | 3     | 184 m² | 40 m²   |

Located in the exclusive area of La Cala Golf (Mijás), this elegant penthouse features views galore, from the fairways to the mountains to the sea and twinkling lights in the distance. This privileged double fairway location sits on one of the three La Cala Golf courses, and is just minutes by car from the desirable sandy beaches of the cove of Mijás, Fuengirola, and Marbella. The Duplex penthouse boasts high ceilings and three full bedrooms and three bathrooms distributed as follows: The ground floor consists of a large living room, dining area, a separate kitchen with a laundry room, the first of two large master bedrooms, each ensuite, plus 3rd double bedroom and guest shower room, plus double terrace. The upper floor features the second master bedroom with en-suite bathroom, dressing room and private terrace. This penthouse is in immaculate condition, newly painted inside and out, with new furnishings included, plus covered parking space and large storage room. Established within an exclusive gated urbanization with gardens and a communal pool and separate children's pool. This is truly the ideal property for clients who want to enjoy a large quality property with top notch amenities and beautiful views in all directions.