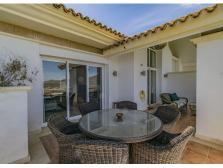

## REF# BEMR4851244 €620,000

| BEDS | BATHS | BUILT  | TERRACE |
|------|-------|--------|---------|
| 3    | 3     | 184 m² | 40 m²   |

Located in the exclusive area of La Cala Golf (Mijás), this elegant penthouse features views galore, from the fairways to the mountains to the sea and twinkling lights in the distance. This privileged double fairway location sits on one of the three La Cala Golf courses, and is just minutes by car from the desirable sandy beaches of the cove of Mijás, Fuengirola, and Marbella. The Duplex penthouse boasts high ceilings and three full bedrooms and three bathrooms distributed as follows: The ground floor consists of a large living room, dining area, a separate kitchen with a laundry room, the first of two large master bedrooms, each ensuite, plus 3rd double bedroom and guest shower room, plus double terrace. The upper floor features the second master bedroom with en-suite bathroom, dressing room and private terrace. This penthouse is in immaculate condition, newly painted inside and out, with new furnishings included, plus covered parking space and large storage room. Established within an exclusive gated urbanization with gardens and a communal pool and separate children's pool. This is truly the ideal property for clients who want to enjoy a large quality property with top notch amenities and beautiful views in all directions.