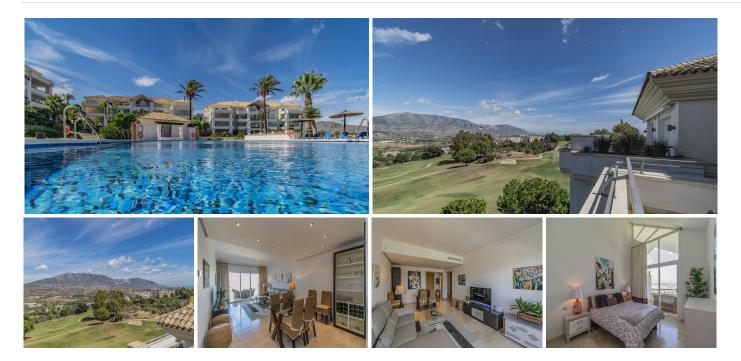

## PENTHOUSE 3 BEDROOMS 3 BATHROOMS IN LA CALA GOLF

La Cala Golf

## REF# BEMR4851244 €620,000

| BEDS | BATHS | BUILT  | TERRACE |
|------|-------|--------|---------|
| 3    | 3     | 184 m² | 40 m²   |

Located in the exclusive area of La Cala Golf (Mijás), this elegant penthouse features views galore, from the fairways to the mountains to the sea and twinkling lights in the distance. This privileged double fairway location sits on one of the three La Cala Golf courses, and is just minutes by car from the desirable sandy beaches of the cove of Mijás, Fuengirola, and Marbella. The Duplex penthouse boasts high ceilings and three full bedrooms and three bathrooms distributed as follows: The ground floor consists of a large living room, dining area, a separate kitchen with a laundry room, the first of two large master bedrooms, each ensuite, plus 3rd double bedroom and guest shower room, plus double terrace. The upper floor features the second master bedroom with en-suite bathroom, dressing room and private terrace. This penthouse is in immaculate condition, newly painted inside and out, with new furnishings included, plus covered parking space and large storage room. Established within an exclusive gated urbanization with gardens and a communal pool and separate children's pool. This is truly the ideal property for clients who want to enjoy a large quality property with top notch amenities and beautiful views in all directions.