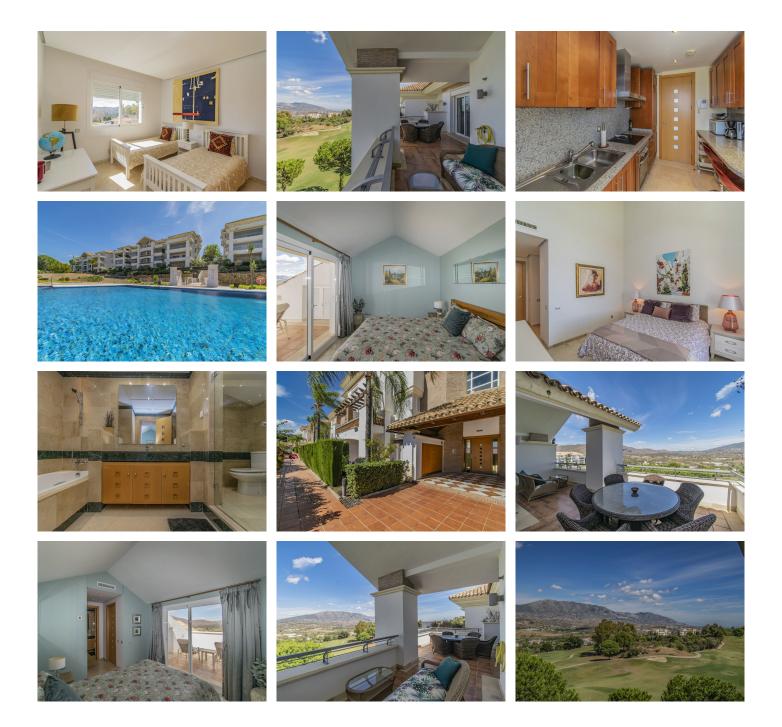

## PENTHOUSE 3 BEDROOMS 3 BATHROOMS IN LA CALA GOLF

La Cala Golf

## REF# BEMR4851244 €620,000

| BEDS | BATHS | BUILT  | TERRACE |
|------|-------|--------|---------|
| 3    | 3     | 184 m² | 40 m²   |

Located in the exclusive area of La Cala Golf (Mijás), this elegant penthouse features views galore, from the fairways to the mountains to the sea and twinkling lights in the distance. This privileged double fairway location sits on one of the three La Cala Golf courses, and is just minutes by car from the desirable sandy beaches of the cove of Mijás, Fuengirola, and Marbella. The Duplex penthouse boasts high ceilings and three full bedrooms and three bathrooms distributed as follows: The ground floor consists of a large living room, dining area, a separate kitchen with a laundry room, the first of two large master bedrooms, each ensuite, plus 3rd double bedroom and guest shower room, plus double terrace. The upper floor features the second master bedroom with en-suite bathroom, dressing room and private terrace. This penthouse is in immaculate condition, newly painted inside and out, with new furnishings included, plus covered parking space and large storage room. Established within an exclusive gated urbanization with gardens and a communal pool and separate children's pool. This is truly the ideal property for clients who want to enjoy a large quality property with top notch amenities and beautiful views in all directions.