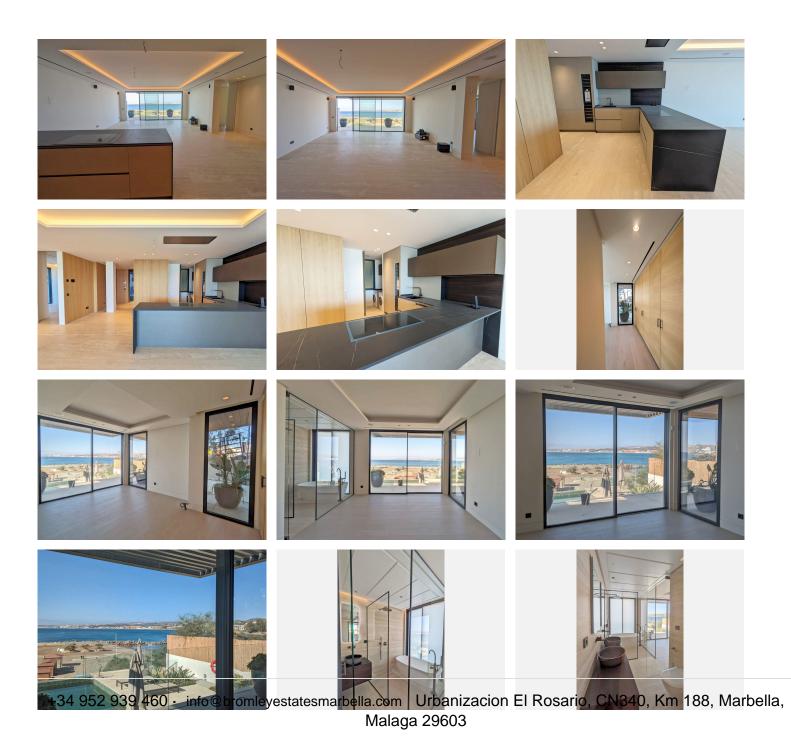

Exclusive seafront apartment located by the popular beach of Playa del Cristo, a beautiful bay in Estepona on the Costa del Sol.

These stunning home have the size, luxury and finishings of a villa and the most incredible panoramic views of the Mediterranean Sea.

Luxurious three bedroom apartment for sale in this exclusive seafront resort offers a contemporary design, ample interior spaces with views out into the Mediterranean through enormous windows, and extensive terraces with private pools. The use of high-quality materials and cutting-edge technology make this development a real gem. All the homes come with at least two large garage spaces and one storeroom.

This promotion has beautiful communal areas and lush gardens, including infinity outdoor and indoor pools, a full spa, sauna and fully equipped gym to enjoy all year round. There is direct access to the beach, one of