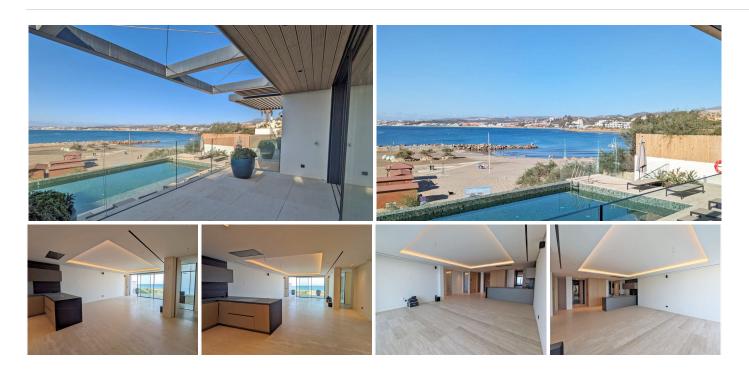

Exclusive seafront apartment located by the popular beach of Playa del Cristo, a beautiful bay in Estepona on the Costa del Sol.

These stunning home have the size, luxury and finishings of a villa and the most incredible panoramic views of the Mediterranean Sea.

Luxurious three bedroom apartment for sale in this exclusive seafront resort offers a contemporary design, ample interior spaces with views out into the Mediterranean through enormous windows, and extensive terraces with private pools. The use of high-quality materials and cutting-edge technology make this development a real gem. All the homes come with at least two large garage spaces and one storeroom.

This promotion has beautiful communal areas and lush gardens, including infinity outdoor and indoor pools, a full spa, sauna and fully equipped gym to enjoy all year round. There is direct access to the beach, one of