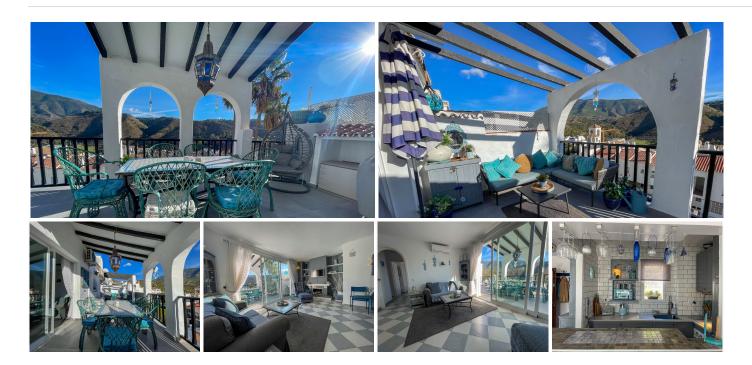

Stunning 2bed 1 bath apartment located in the center of Benahavis village in Urb. Las Lomas.

This recently renovated apartment consists of an open plan kitchen and living room area with direct access to a magnificient large terrace with stunning views.

Enjoy the benefits of being located in the center of Benahavis but on an elevated position within the village away from the busy streets.

Community swimming pool within the complex.

High rental profitability in short term lets with a vast amount of recurring clients.