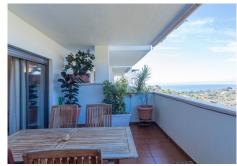

#### Beautiful apartment with stunning sea views

This property is located in a peaceful, semi-elevated area between La Duquesa and Sotogrande. It features a spacious entrance, a living/dining room, a fully equipped kitchen, a utility room, and two generously sized bedrooms, both with fitted wardrobes. There are two bathrooms (one en-suite) and a terrace offering breathtaking sea views. The south/west-facing terrace, accessible from both the living/dining room and the main bedroom, offers some of the best views of the African coast and Gibraltar. The apartment is in excellent condition and is being sold fully furnished. The purchase price includes one underground parking space and a storage room.

The residential complex includes a paddle tennis court and a beautiful pool area surrounded by greenery. The nearest beach is just a 10-minute walk away, while supermarkets, restaurants, and other amenities are reachable within a short drive. Both Sotogrande and Puerto de la Duquesa are also just a quick drive away.