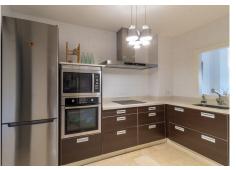

#### Beautiful apartment with stunning sea views

This property is located in a peaceful, semi-elevated area between La Duquesa and Sotogrande. It features a spacious entrance, a living/dining room, a fully equipped kitchen, a utility room, and two generously sized bedrooms, both with fitted wardrobes. There are two bathrooms (one en-suite) and a terrace offering breathtaking sea views. The south/west-facing terrace, accessible from both the living/dining room and the main bedroom, offers some of the best views of the African coast and Gibraltar. The apartment is in excellent condition and is being sold fully furnished. The purchase price includes one underground parking space and a storage room.