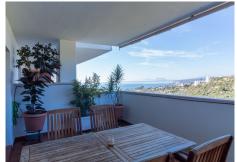

#### Beautiful apartment with stunning sea views

This property is located in a peaceful, semi-elevated area between La Duquesa and Sotogrande. It features a spacious entrance, a living/dining room, a fully equipped kitchen, a utility room, and two generously sized bedrooms, both with fitted wardrobes. There are two bathrooms (one en-suite) and a terrace offering breathtaking sea views. The south/west-facing terrace, accessible from both the living/dining room and the main bedroom, offers some of the best views of the African coast and Gibraltar. The apartment is in excellent condition and is being sold fully furnished. The purchase price includes one underground parking space and a storage room.

The residential complex includes a paddle tennis court and a beautiful pool area surrounded by greenery. The nearest beach is just a 10-minute walk away, while supermarkets, restaurants, and other amenities are reachable within a short drive. Both Sotogrande and Puerto de la Duquesa are also just a quick drive away.