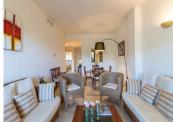

#### Beautiful apartment with stunning sea views

This property is located in a peaceful, semi-elevated area between La Duquesa and Sotogrande. It features a spacious entrance, a living/dining room, a fully equipped kitchen, a utility room, and two generously sized bedrooms, both with fitted wardrobes. There are two bathrooms (one en-suite) and a terrace offering breathtaking sea views. The south/west-facing terrace, accessible from both the living/dining room and the main bedroom, offers some of the best views of the African coast and Gibraltar. The apartment is in excellent condition and is being sold fully furnished. The purchase price includes one underground parking space and a storage room.