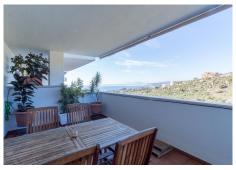

#### Beautiful apartment with stunning sea views

This property is located in a peaceful, semi-elevated area between La Duquesa and Sotogrande. It features a spacious entrance, a living/dining room, a fully equipped kitchen, a utility room, and two generously sized bedrooms, both with fitted wardrobes. There are two bathrooms (one en-suite) and a terrace offering breathtaking sea views. The south/west-facing terrace, accessible from both the living/dining room and the main bedroom, offers some of the best views of the African coast and Gibraltar. The apartment is in excellent condition and is being sold fully furnished. The purchase price includes one underground parking space and a storage room.