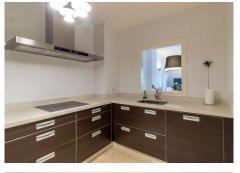

#### Beautiful apartment with stunning sea views

This property is located in a peaceful, semi-elevated area between La Duquesa and Sotogrande. It features a spacious entrance, a living/dining room, a fully equipped kitchen, a utility room, and two generously sized bedrooms, both with fitted wardrobes. There are two bathrooms (one en-suite) and a terrace offering breathtaking sea views. The south/west-facing terrace, accessible from both the living/dining room and the main bedroom, offers some of the best views of the African coast and Gibraltar. The apartment is in excellent condition and is being sold fully furnished. The purchase price includes one underground parking space and a storage room.