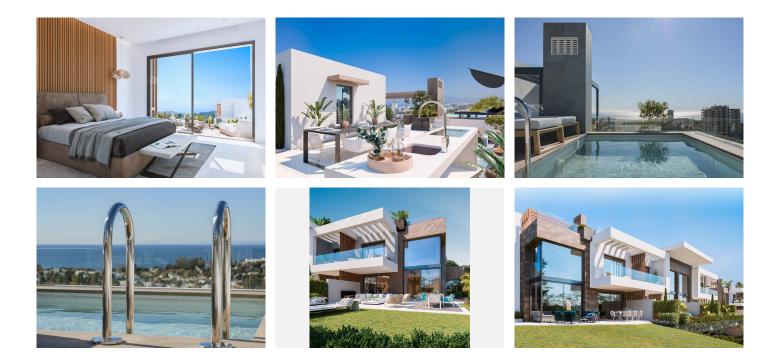

This is a complex made up of 26 semi-detached houses and 1 private Villa that boast excellent quality finishes.

Thanks to the slope of the plot of land, the houses are built on different levels to blend in with the gradient, guaranteeing spectacular and unobstructed views of the sea from each solarium of the projected homes.

The project will offer 2 types of semi-detached homes, with 4 and 5 bedrooms, spread over the basement, ground floor, and first floor. They also include a solarium with a private swimming pool, offering incredible sea views.

The complex has an outdoor swimming pool for communal use, spacious gardens, and wide pathways to each house.

The development will also have a gym (Technogym) that can be accessed from the upper floor of the communal terrace area. The gym will have a Turkish bath, sauna, massage room, and changing rooms and toilets, one of which will be specially adapted for disabled access.