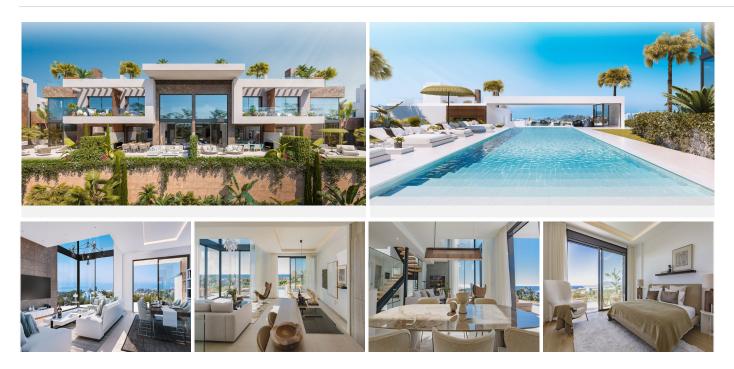

## TOWNHOUSE 4 BEDROOMS 5 BATHROOMS IN MARBELLA

## Marbella

REF# BEMR4851493 €1,675,000

| BEDS | BATHS | BUILT  | PLOT  | TERRACE |
|------|-------|--------|-------|---------|
| 4    | 5     | 235 m² | 12 m² | 145 m²  |

New Development: Prices from €1,675,000 to €1,960,000. .

This is a complex made up of 26 semi-detached houses and 1 private Villa that boast excellent quality finishes.

Thanks to the slope of the plot of land, the houses are built on different levels to blend in with the gradient, guaranteeing spectacular and unobstructed views of the sea from each solarium of the projected homes.

The project will offer 2 types of semi-detached homes, with 4 and 5 bedrooms, spread over the basement, ground floor, and first floor. They also include a solarium with a private swimming pool, offering incredible sea views.

The complex has an outdoor swimming pool for communal use, spacious gardens, and wide pathways to each house.

The development will also have a gym (Technogym) that can be accessed from the upper floor of the communal terrace area. The gym will have a Turkish bath, sauna, massage room, and changing rooms and toilets, one of which will be specially adapted for disabled access.