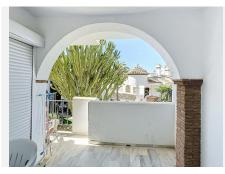

Step into the spacious living and dining area, featuring a cozy fireplace, elegant marble floors, and direct access to a lovely terrace with views of the garden and pool—perfect for relaxing or entertaining. The renovated kitchen is a standout, with beautiful wooden cabinets, a luxurious marble worktop and splashback, and a window that opens to the living room, creating a bright, open feel.