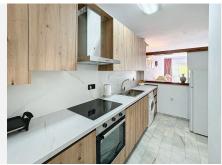

Step into the spacious living and dining area, featuring a cozy fireplace, elegant marble floors, and direct access to a lovely terrace with views of the garden and pool—perfect for relaxing or entertaining. The renovated kitchen is a standout, with beautiful wooden cabinets, a luxurious marble worktop and splashback, and a window that opens to the living room, creating a bright, open feel.

Kitchen: Fully Fitted.
Garden: Communal.
Security: Gated Complex.
Parking: Communal.

Utilities: Electricity, Telephone.

Category: Resale.