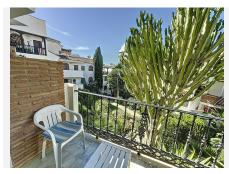

Step into the spacious living and dining area, featuring a cozy fireplace, elegant marble floors, and direct access to a lovely terrace with views of the garden and pool—perfect for relaxing or entertaining. The renovated kitchen is a standout, with beautiful wooden cabinets, a luxurious marble worktop and splashback, and a window that opens to the living room, creating a bright, open feel.

Setting: Urbanisation.

Orientation: South West, West.

Condition : Good. Pool : Communal. Views : Garden, Pool.

Features: Covered Terrace, Fitted Wardrobes, Private Terrace, Marble Flooring.

Furniture: Fully Furnished.