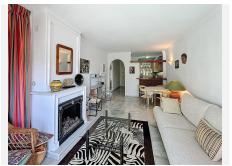

Step into the spacious living and dining area, featuring a cozy fireplace, elegant marble floors, and direct access to a lovely terrace with views of the garden and pool—perfect for relaxing or entertaining. The renovated kitchen is a standout, with beautiful wooden cabinets, a luxurious marble worktop and splashback, and a window that opens to the living room, creating a bright, open feel.