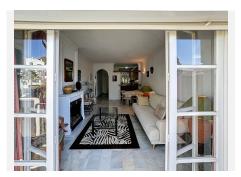

Step into the spacious living and dining area, featuring a cozy fireplace, elegant marble floors, and direct access to a lovely terrace with views of the garden and pool—perfect for relaxing or entertaining. The renovated kitchen is a standout, with beautiful wooden cabinets, a luxurious marble worktop and splashback, and a window that opens to the living room, creating a bright, open feel.