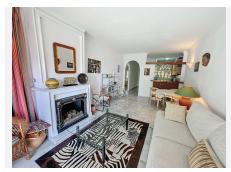

Step into the spacious living and dining area, featuring a cozy fireplace, elegant marble floors, and direct access to a lovely terrace with views of the garden and pool—perfect for relaxing or entertaining. The renovated kitchen is a standout, with beautiful wooden cabinets, a luxurious marble worktop and splashback, and a window that opens to the living room, creating a bright, open feel.