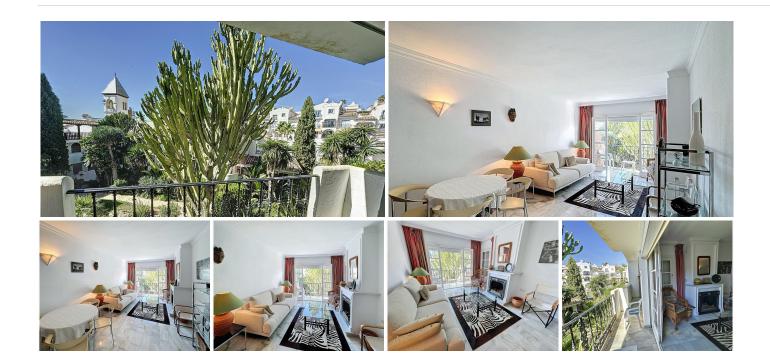

This beautifully renovated 2-bedroom, 1-bath apartment is nestled in the sought-after urbanization of Vista Verde, just a short stroll from the Lew Hoad Tennis Court. Boasting a tranquil and lush green setting, the property offers access to a stunning communal garden, a sparkling pool, and a communal parking lot for convenience.

Step into the spacious living and dining area, featuring a cozy fireplace, elegant marble floors, and direct access to a lovely terrace with views of the garden and pool—perfect for relaxing or entertaining. The renovated kitchen is a standout, with beautiful wooden cabinets, a luxurious marble worktop and splashback, and a window that opens to the living room, creating a bright, open feel.

## **BROMLEY ESTATES**

Marbella

The apartment offers two double bedrooms, both with fitted wardrobes. One bedroom also has direct access to the terrace, allowing you to wake up to serene garden views. The bathroom has been tastefully renovated to match the home's modern yet cozy ambiance.