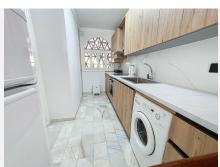

Step into the spacious living and dining area, featuring a cozy fireplace, elegant marble floors, and direct access to a lovely terrace with views of the garden and pool—perfect for relaxing or entertaining. The renovated kitchen is a standout, with beautiful wooden cabinets, a luxurious marble worktop and splashback, and a window that opens to the living room, creating a bright, open feel.