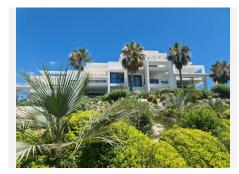

## PENTHOUSE 2 BEDROOMS 2 BATHROOMS IN BENAHAVIS

Penahavis

REF# BEMR4851646 €725.000

| BEDS | BATHS | BUILT  | TERRACE |
|------|-------|--------|---------|
| 2    | 2     | 140 m² | 200 m²  |

Absolutely stunning south facing 2 bedroom 2 bathroom penthouse frontline Atalaya Golf with breathtaking views of the golf course, sea and surrounding mountains.

Located in an exclusive and secure gated community of just 66 apartments this property has been built to a very high quality and is extremely spacious inside with a large terrace on the first floor and huge rooftop solarium which enjoys sun all day and is the perfect place to entertain and enjoy the panoramic views.