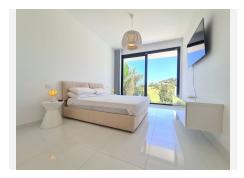

## PENTHOUSE 2 BEDROOMS 2 BATHROOMS IN BENAHAVIS

Penahavis

REF# BEMR4851646 €725.000

| BEDS | BATHS | BUILT  | TERRACE |
|------|-------|--------|---------|
| 2    | 2     | 140 m² | 200 m²  |

Absolutely stunning south facing 2 bedroom 2 bathroom penthouse frontline Atalaya Golf with breathtaking views of the golf course, sea and surrounding mountains.

Located in an exclusive and secure gated community of just 66 apartments this property has been built to a very high quality and is extremely spacious inside with a large terrace on the first floor and huge rooftop solarium which enjoys sun all day and is the perfect place to entertain and enjoy the panoramic views.