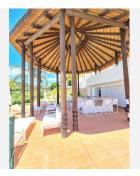

## PENTHOUSE 2 BEDROOMS 2 BATHROOMS IN BENAHAVIS

Penahavis

REF# BEMR4851646 €725.000

| BEDS | BATHS | BUILT  | TERRACE |
|------|-------|--------|---------|
| 2    | 2     | 140 m² | 200 m²  |

Absolutely stunning south facing 2 bedroom 2 bathroom penthouse frontline Atalaya Golf with breathtaking views of the golf course, sea and surrounding mountains.

Located in an exclusive and secure gated community of just 66 apartments this property has been built to a very high quality and is extremely spacious inside with a large terrace on the first floor and huge rooftop solarium which enjoys sun all day and is the perfect place to entertain and enjoy the panoramic views.