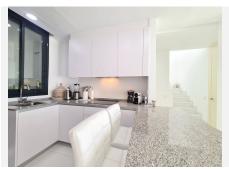

## PENTHOUSE 2 BEDROOMS 2 BATHROOMS IN BENAHAVIS

Penahavis

REF# BEMR4851646 €725.000

| BEDS | BATHS | BUILT  | TERRACE |
|------|-------|--------|---------|
| 2    | 2     | 140 m² | 200 m²  |

Absolutely stunning south facing 2 bedroom 2 bathroom penthouse frontline Atalaya Golf with breathtaking views of the golf course, sea and surrounding mountains.

Located in an exclusive and secure gated community of just 66 apartments this property has been built to a very high quality and is extremely spacious inside with a large terrace on the first floor and huge rooftop solarium which enjoys sun all day and is the perfect place to entertain and enjoy the panoramic views.