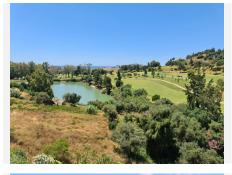

## PENTHOUSE 2 BEDROOMS 2 BATHROOMS IN BENAHAVIS

Penahavis

REF# BEMR4851646 €725.000

| BEDS | BATHS | BUILT  | TERRACE |
|------|-------|--------|---------|
| 2    | 2     | 140 m² | 200 m²  |

Absolutely stunning south facing 2 bedroom 2 bathroom penthouse frontline Atalaya Golf with breathtaking views of the golf course, sea and surrounding mountains.

Located in an exclusive and secure gated community of just 66 apartments this property has been built to a very high quality and is extremely spacious inside with a large terrace on the first floor and huge rooftop solarium which enjoys sun all day and is the perfect place to entertain and enjoy the panoramic views.

There are lush tropical gardens which are immaculately maintained, large swimming pool, gymnasium with good quality free weights and machines and a sauna and steam room.

Located steps from the driving range and golf course, a short walk to supermarket, Atalaya College private school, and a cafe. Ten minutes drive from Puerto Banus, the beach and Benahavis Village, this property must be seen to be appreciated. The property comes with secure underground parking and use of a storage room.