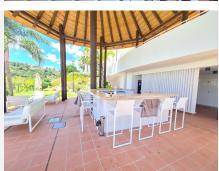

## PENTHOUSE 2 BEDROOMS 2 BATHROOMS IN BENAHAVIS

Penahavis

REF# BEMR4851646 €725.000

| BEDS | BATHS | BUILT  | TERRACE |
|------|-------|--------|---------|
| 2    | 2     | 140 m² | 200 m²  |

Absolutely stunning south facing 2 bedroom 2 bathroom penthouse frontline Atalaya Golf with breathtaking views of the golf course, sea and surrounding mountains.

Located in an exclusive and secure gated community of just 66 apartments this property has been built to a very high quality and is extremely spacious inside with a large terrace on the first floor and huge rooftop solarium which enjoys sun all day and is the perfect place to entertain and enjoy the panoramic views.