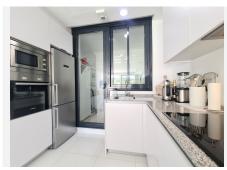

## PENTHOUSE 2 BEDROOMS 2 BATHROOMS IN BENAHAVIS

Penahavis

REF# BEMR4851646 €725.000

| BEDS | BATHS | BUILT  | TERRACE |
|------|-------|--------|---------|
| 2    | 2     | 140 m² | 200 m²  |

Absolutely stunning south facing 2 bedroom 2 bathroom penthouse frontline Atalaya Golf with breathtaking views of the golf course, sea and surrounding mountains.

Located in an exclusive and secure gated community of just 66 apartments this property has been built to a very high quality and is extremely spacious inside with a large terrace on the first floor and huge rooftop solarium which enjoys sun all day and is the perfect place to entertain and enjoy the panoramic views.