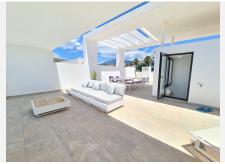

## PENTHOUSE 2 BEDROOMS 2 BATHROOMS IN BENAHAVIS

Penahavis

REF# BEMR4851646 €725.000

| BEDS | BATHS | BUILT  | TERRACE |
|------|-------|--------|---------|
| 2    | 2     | 140 m² | 200 m²  |

Absolutely stunning south facing 2 bedroom 2 bathroom penthouse frontline Atalaya Golf with breathtaking views of the golf course, sea and surrounding mountains.

Located in an exclusive and secure gated community of just 66 apartments this property has been built to a very high quality and is extremely spacious inside with a large terrace on the first floor and huge rooftop solarium which enjoys sun all day and is the perfect place to entertain and enjoy the panoramic views.