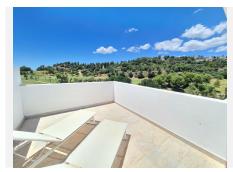

## PENTHOUSE 2 BEDROOMS 2 BATHROOMS IN BENAHAVIS

Penahavis

REF# BEMR4851646 €725.000

| BEDS | BATHS | BUILT  | TERRACE |
|------|-------|--------|---------|
| 2    | 2     | 140 m² | 200 m²  |

Absolutely stunning south facing 2 bedroom 2 bathroom penthouse frontline Atalaya Golf with breathtaking views of the golf course, sea and surrounding mountains.

Located in an exclusive and secure gated community of just 66 apartments this property has been built to a very high quality and is extremely spacious inside with a large terrace on the first floor and huge rooftop solarium which enjoys sun all day and is the perfect place to entertain and enjoy the panoramic views.