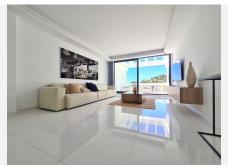

## PENTHOUSE 2 BEDROOMS 2 BATHROOMS IN BENAHAVIS

Penahavis

REF# BEMR4851646 €725.000

| BEDS | BATHS | BUILT  | TERRACE |
|------|-------|--------|---------|
| 2    | 2     | 140 m² | 200 m²  |

Absolutely stunning south facing 2 bedroom 2 bathroom penthouse frontline Atalaya Golf with breathtaking views of the golf course, sea and surrounding mountains.