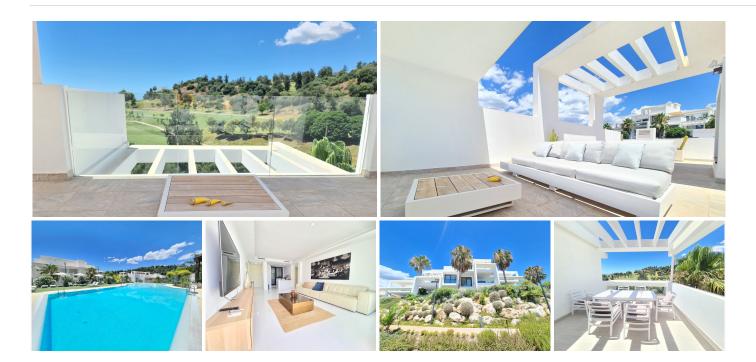

## PENTHOUSE 2 BEDROOMS 2 BATHROOMS IN BENAHAVIS

Penahavis

REF# BEMR4851646 €725.000

| BEDS | BATHS | BUILT  | TERRACE |
|------|-------|--------|---------|
| 2    | 2     | 140 m² | 200 m²  |

Absolutely stunning south facing 2 bedroom 2 bathroom penthouse frontline Atalaya Golf with breathtaking views of the golf course, sea and surrounding mountains.

Located in an exclusive and secure gated community of just 66 apartments this property has been built to a very high quality and is extremely spacious inside with a large terrace on the first floor and huge rooftop solarium which enjoys sun all day and is the perfect place to entertain and enjoy the panoramic views.

There are lush tropical gardens which are immaculately maintained, large swimming pool, gymnasium with good quality free weights and machines and a sauna and steam room.

Located steps from the driving range and golf course, a short walk to supermarket, Atalaya College private school, and a cafe. Ten minutes drive from Puerto Banus, the beach and Benahavis Village, this property must be seen to be appreciated. The property comes with secure underground parking and use of a storage room.