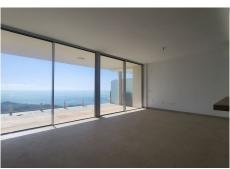

Brand new south facing apartment, located in the exclusive urbanization of Stupa Hills, with 2 bedrooms, 2 bathrooms, open plan kitchen fully furnished and equipped with electricial appliances from Siemens and laundry room. Spacious living-dining room that leads out to a terrace of 44m2 with panoramic sea views and of the Buddist Temple. Air conditioning hot and cold with Airzone, video intercom, domotic system, preinstallation alarm system, built-in wardrobes and electric blinds in all bedrooms. Includes two parking spaces and one storage room.