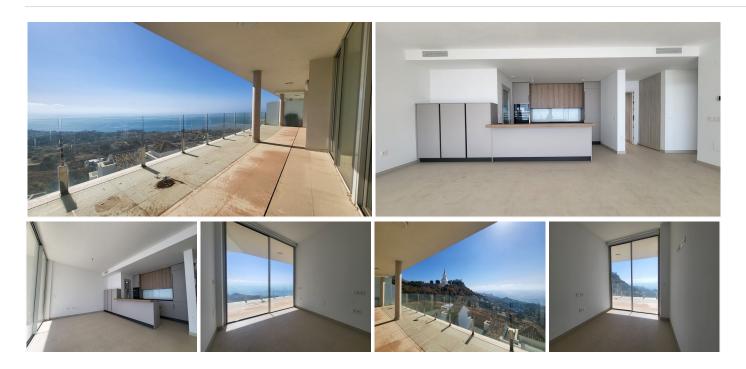

## MIDDLE FLOOR APARTMENT 2 BEDROOMS 2 BATHROOMS IN BENALMADENA PUEBLO

Benalmadena Pueblo

REF# BEMR4851670 €739,000

| BEDS | BATHS | BUILT | TERRACE |
|------|-------|-------|---------|
| 2    | 2     | 92 m² | 44 m²   |

Brand new south facing apartment, located in the exclusive urbanization of Stupa Hills, with 2 bedrooms, 2 bathrooms, open plan kitchen fully furnished and equipped with electricial appliances from Siemens and laundry room. Spacious living-dining room that leads out to a terrace of 44m2 with panoramic sea views and of the Buddist Temple. Air conditioning hot and cold with Airzone, video intercom, domotic system, preinstallation alarm system, built-in wardrobes and electric blinds in all bedrooms. Includes two parking spaces and one storage room.