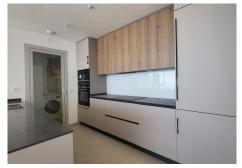

Brand new south facing apartment, located in the exclusive urbanization of Stupa Hills, with 2 bedrooms, 2 bathrooms, open plan kitchen fully furnished and equipped with electricial appliances from Siemens and laundry room. Spacious living-dining room that leads out to a terrace of 44m2 with panoramic sea views and of the Buddist Temple. Air conditioning hot and cold with Airzone, video intercom, domotic system, preinstallation alarm system, built-in wardrobes and electric blinds in all bedrooms. Includes two parking spaces and one storage room.