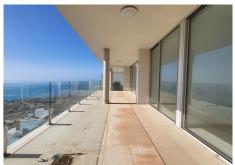

Brand new south facing apartment, located in the exclusive urbanization of Stupa Hills, with 2 bedrooms, 2 bathrooms, open plan kitchen fully furnished and equipped with electricial appliances from Siemens and laundry room. Spacious living-dining room that leads out to a terrace of 44m2 with panoramic sea views and of the Buddist Temple. Air conditioning hot and cold with Airzone, video intercom, domotic system, preinstallation alarm system, built-in wardrobes and electric blinds in all bedrooms. Includes two parking spaces and one storage room.