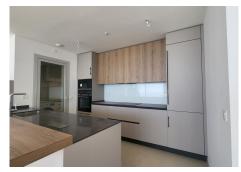

## MIDDLE FLOOR APARTMENT 2 BEDROOMS 2 BATHROOMS IN BENALMADENA PUEBLO

Benalmadena Pueblo

REF# BEMR4851670 €739,000

| BEDS | BATHS | BUILT | TERRACE |
|------|-------|-------|---------|
| 2    | 2     | 92 m² | 44 m²   |

Brand new south facing apartment, located in the exclusive urbanization of Stupa Hills, with 2 bedrooms, 2 bathrooms, open plan kitchen fully furnished and equipped with electricial appliances from Siemens and laundry room. Spacious living-dining room that leads out to a terrace of 44m2 with panoramic sea views and of the Buddist Temple. Air conditioning hot and cold with Airzone, video intercom, domotic system, preinstallation alarm system, built-in wardrobes and electric blinds in all bedrooms. Includes two parking spaces and one storage room.