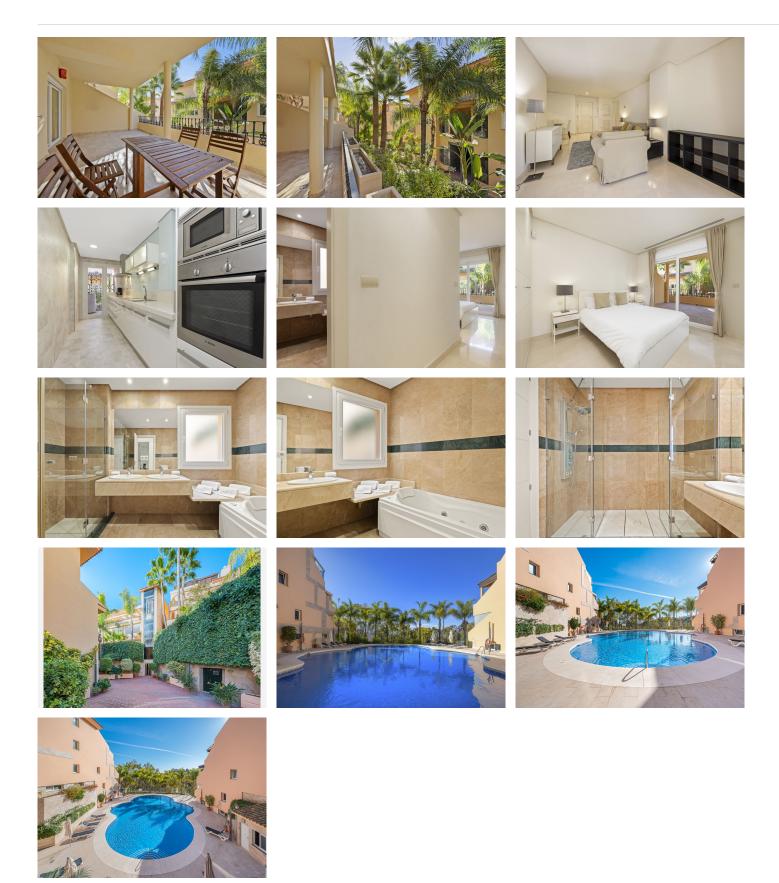

Great one bedroom apartment facing south west located in a modern and private residential complex in the heart of the Golf Valley, in Nueva Andalucia, just 5 kilometers from Puerto Banus and Aloha College in Marbella.

This bright apartment consists of entrance hall, spacious living room, kitchen with utility room and bedroom with bathroom en suite.

From the living room and the bedroom there is access to the magnificent covered terrace.

The apartment also offers two subway parking spaces, independent for each block and a storage room for your convenience, with direct elevator.

The communal swimming pool and visitors parking completes the facilities of the urbanization.