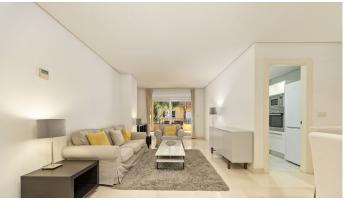

This bright apartment consists of entrance hall, spacious living room, kitchen with utility room and bedroom with bathroom en suite.

From the living room and the bedroom there is access to the magnificent covered terrace.