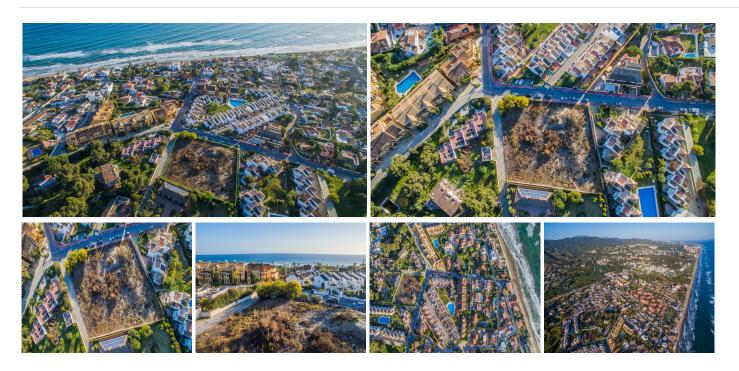

## PLOT BEDROOMS BATHROOMS IN COSTABELLA

Costabella

REF# BEMR4851688 €930,000

| BEDS | BATHS | BUILT | PLOT    |
|------|-------|-------|---------|
|      |       | m²    | 3129 m² |

Currently, under the current urban development plan, the plot is classified as unconsolidated urban land, making construction unfeasible. It is awaiting a PERI (Special Interior Reform Plan), meaning it would need an urbanization project, and the initiative would be cooperative, which means it doesn't solely depend on the owner. It is worth mentioning that in the 2010 urban plan, which was annulled, this plot was designated for public facilities, but that doesn't mean the new plan being drafted will assign the same use.

In summary, it is a plot with no approved planning or management, and in the current situation, construction licenses would not be granted. The plots in the same area that are being built either had a license before 2015 or are out of planning scope and fall under specific regulations.

The new Marbella urban development plan is currently in the preliminary stage, which means it neither classifies nor qualifies the land yet. We will have to wait for the initial approval phase to know more about the classification of the plot in the new plan.