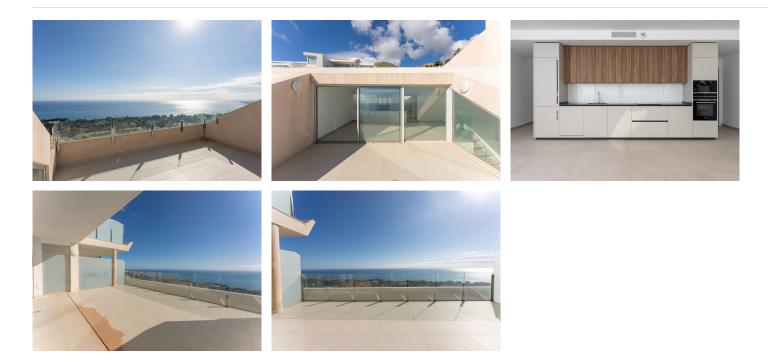

## REF# BEMR4851691 €1,079,000

| BEDS | BATHS | BUILT  | TERRACE |
|------|-------|--------|---------|
| 3    | 2     | 158 m² | 55 m²   |

Brand new south facing penthouse duplex, located in an exclusive urbanization. The property consists of hall, 2 bedrooms with built-in wardrobes and electric blinds, guest bathroom, open plan kitchen fully furnished and equipped with electricial appliances from Siemens. Spacious living-dining room that leads out to a terrace of 34m2 with panoramic sea views, the Fuengirola Bay and of the Buddist Temple. On the top floor is located the main bedroom with walk-in closet and ensuite bathroom. The bedroom leads out to a terrace of 16m2 with panoramic sea views. Air conditioning hot and cold with Airzone, video intercom, domotic system, pre-installation alarm system. Includes two parking spaces and one storage room.