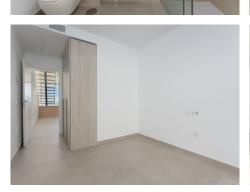

## REF# BEMR4851691 €1,079,000

| BEDS | BATHS | BUILT  | TERRACE |
|------|-------|--------|---------|
| 3    | 2     | 158 m² | 55 m²   |

Brand new south facing penthouse duplex, located in an exclusive urbanization. The property consists of hall, 2 bedrooms with built-in wardrobes and electric blinds, guest bathroom, open plan kitchen fully furnished and equipped with electricial appliances from Siemens. Spacious living-dining room that leads out to a terrace of 34m2 with panoramic sea views, the Fuengirola Bay and of the Buddist Temple. On the top floor is located the main bedroom with walk-in closet and ensuite bathroom. The bedroom leads out to a terrace of 16m2 with panoramic sea views. Air conditioning hot and cold with Airzone, video intercom, domotic system, pre-installation alarm system. Includes two parking spaces and one storage room.