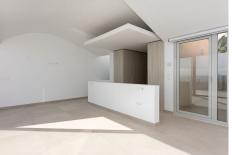

## REF# BEMR4851691 €1,079,000

| BEDS | BATHS | BUILT  | TERRACE |
|------|-------|--------|---------|
| 3    | 2     | 158 m² | 55 m²   |

Brand new south facing penthouse duplex, located in an exclusive urbanization. The property consists of hall, 2 bedrooms with built-in wardrobes and electric blinds, guest bathroom, open plan kitchen fully furnished and equipped with electricial appliances from Siemens. Spacious living-dining room that leads out to a terrace of 34m2 with panoramic sea views, the Fuengirola Bay and of the Buddist Temple. On the top floor is located the main bedroom with walk-in closet and ensuite bathroom. The bedroom leads out to a terrace of 16m2 with panoramic sea views. Air conditioning hot and cold with Airzone, video intercom, domotic system, pre-installation alarm system. Includes two parking spaces and one storage room.