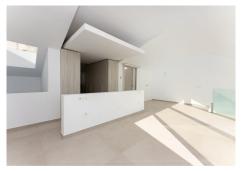

## REF# BEMR4851691 €1,079,000

| BEDS | BATHS | BUILT  | TERRACE |
|------|-------|--------|---------|
| 3    | 2     | 158 m² | 55 m²   |

Brand new south facing penthouse duplex, located in an exclusive urbanization. The property consists of hall, 2 bedrooms with built-in wardrobes and electric blinds, guest bathroom, open plan kitchen fully furnished and equipped with electricial appliances from Siemens. Spacious living-dining room that leads out to a terrace of 34m2 with panoramic sea views, the Fuengirola Bay and of the Buddist Temple. On the top floor is located the main bedroom with walk-in closet and ensuite bathroom. The bedroom leads out to a terrace of 16m2 with panoramic sea views. Air conditioning hot and cold with Airzone, video intercom, domotic system, pre-installation alarm system. Includes two parking spaces and one storage room.