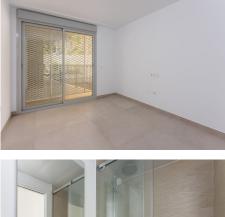

## REF# BEMR4851691 €1,079,000

| BEDS | BATHS | BUILT  | TERRACE |
|------|-------|--------|---------|
| 3    | 2     | 158 m² | 55 m²   |

Brand new south facing penthouse duplex, located in an exclusive urbanization. The property consists of hall, 2 bedrooms with built-in wardrobes and electric blinds, guest bathroom, open plan kitchen fully furnished and equipped with electricial appliances from Siemens. Spacious living-dining room that leads out to a terrace of 34m2 with panoramic sea views, the Fuengirola Bay and of the Buddist Temple. On the top floor is located the main bedroom with walk-in closet and ensuite bathroom. The bedroom leads out to a terrace of 16m2 with panoramic sea views. Air conditioning hot and cold with Airzone, video intercom, domotic system, pre-installation alarm system. Includes two parking spaces and one storage room.