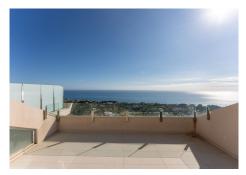

## REF# BEMR4851691 €1,079,000

| BEDS | BATHS | BUILT  | TERRACE |
|------|-------|--------|---------|
| 3    | 2     | 158 m² | 55 m²   |

Brand new south facing penthouse duplex, located in an exclusive urbanization. The property consists of hall, 2 bedrooms with built-in wardrobes and electric blinds, guest bathroom, open plan kitchen fully furnished and equipped with electricial appliances from Siemens. Spacious living-dining room that leads out to a terrace of 34m2 with panoramic sea views, the Fuengirola Bay and of the Buddist Temple. On the top floor is located the main bedroom with walk-in closet and ensuite bathroom. The bedroom leads out to a terrace of 16m2 with panoramic sea views. Air conditioning hot and cold with Airzone, video intercom, domotic system, pre-installation alarm system. Includes two parking spaces and one storage room.