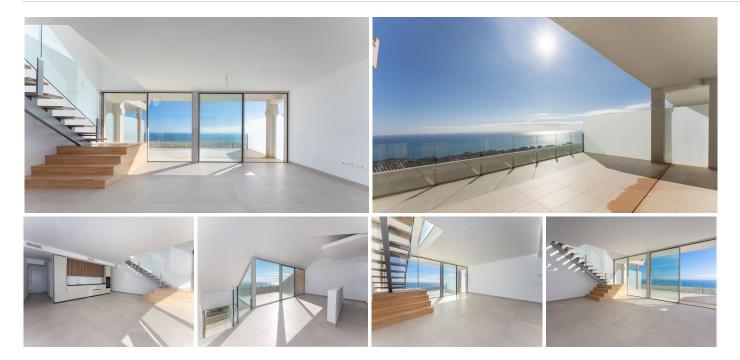

## REF# BEMR4851691 €1,079,000

| BEDS | BATHS | BUILT  | TERRACE |
|------|-------|--------|---------|
| 3    | 2     | 158 m² | 55 m²   |

Brand new south facing penthouse duplex, located in an exclusive urbanization. The property consists of hall, 2 bedrooms with built-in wardrobes and electric blinds, guest bathroom, open plan kitchen fully furnished and equipped with electricial appliances from Siemens. Spacious living-dining room that leads out to a terrace of 34m2 with panoramic sea views, the Fuengirola Bay and of the Buddist Temple. On the top floor is located the main bedroom with walk-in closet and ensuite bathroom. The bedroom leads out to a terrace of 16m2 with panoramic sea views. Air conditioning hot and cold with Airzone, video intercom, domotic system, pre-installation alarm system. Includes two parking spaces and one storage room.