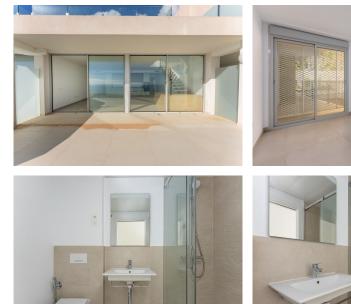

## REF# BEMR4851691 €1,079,000

| BEDS | BATHS | BUILT  | TERRACE |
|------|-------|--------|---------|
| 3    | 2     | 158 m² | 55 m²   |

Brand new south facing penthouse duplex, located in an exclusive urbanization. The property consists of hall, 2 bedrooms with built-in wardrobes and electric blinds, guest bathroom, open plan kitchen fully furnished and equipped with electricial appliances from Siemens. Spacious living-dining room that leads out to a terrace of 34m2 with panoramic sea views, the Fuengirola Bay and of the Buddist Temple. On the top floor is located the main bedroom with walk-in closet and ensuite bathroom. The bedroom leads out to a terrace of 16m2 with panoramic sea views. Air conditioning hot and cold with Airzone, video intercom, domotic system, pre-installation alarm system. Includes two parking spaces and one storage room.