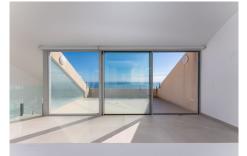

## REF# BEMR4851691 €1,079,000

| BEDS | BATHS | BUILT  | TERRACE |
|------|-------|--------|---------|
| 3    | 2     | 158 m² | 55 m²   |

Brand new south facing penthouse duplex, located in an exclusive urbanization. The property consists of hall, 2 bedrooms with built-in wardrobes and electric blinds, guest bathroom, open plan kitchen fully furnished and equipped with electricial appliances from Siemens. Spacious living-dining room that leads out to a terrace of 34m2 with panoramic sea views, the Fuengirola Bay and of the Buddist Temple. On the top floor is located the main bedroom with walk-in closet and ensuite bathroom. The bedroom leads out to a terrace of 16m2 with panoramic sea views. Air conditioning hot and cold with Airzone, video intercom, domotic system, pre-installation alarm system. Includes two parking spaces and one storage room.