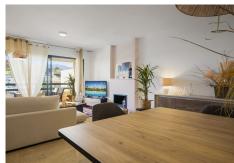

# MIDDLE FLOOR APARTMENT 3 BEDROOMS 2 BATHROOMS IN SELWO

Selwo

REF# BEMR4853011 €349,000

| BEDS | BATHS | BUILT  | TERRACE |
|------|-------|--------|---------|
| 3    | 2     | 119 m² | 18 m²   |

This spacious second-floor apartment in Loma Real, Selwo offers a perfect blend of comfort and breathtaking views.

Featuring three bedrooms and two modern bathrooms, the property is ideal for families or those seeking extra space. The southwest-facing orientation ensures plenty of natural light throughout the day, enhancing the warm ambiance of the living spaces. From the balcony, enjoy stunning open views of both the Mediterranean Sea and the surrounding mountains, creating a peaceful and scenic atmosphere.