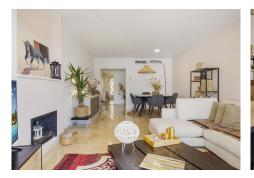

# MIDDLE FLOOR APARTMENT 3 BEDROOMS 2 BATHROOMS IN SELWO

Selwo

REF# BEMR4853011 €349,000

| BEDS | BATHS | BUILT  | TERRACE |
|------|-------|--------|---------|
| 3    | 2     | 119 m² | 18 m²   |

This spacious second-floor apartment in Loma Real, Selwo offers a perfect blend of comfort and breathtaking views.

Featuring three bedrooms and two modern bathrooms, the property is ideal for families or those seeking extra space. The southwest-facing orientation ensures plenty of natural light throughout the day, enhancing the warm ambiance of the living spaces. From the balcony, enjoy stunning open views of both the Mediterranean Sea and the surrounding mountains, creating a peaceful and scenic atmosphere.