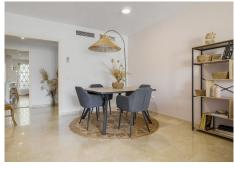

# MIDDLE FLOOR APARTMENT 3 BEDROOMS 2 BATHROOMS IN SELWO

Selwo

REF# BEMR4853011 €349,000

| BEDS | BATHS | BUILT  | TERRACE |
|------|-------|--------|---------|
| 3    | 2     | 119 m² | 18 m²   |

This spacious second-floor apartment in Loma Real, Selwo offers a perfect blend of comfort and breathtaking views.

Featuring three bedrooms and two modern bathrooms, the property is ideal for families or those seeking extra space. The southwest-facing orientation ensures plenty of natural light throughout the day, enhancing the warm ambiance of the living spaces. From the balcony, enjoy stunning open views of both the Mediterranean Sea and the surrounding mountains, creating a peaceful and scenic atmosphere.