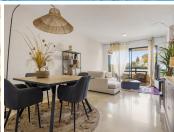

# MIDDLE FLOOR APARTMENT 3 BEDROOMS 2 BATHROOMS IN SELWO

Selwo

REF# BEMR4853011 €349,000

| BEDS | BATHS | BUILT  | TERRACE |
|------|-------|--------|---------|
| 3    | 2     | 119 m² | 18 m²   |

This spacious second-floor apartment in Loma Real, Selwo offers a perfect blend of comfort and breathtaking views.

Featuring three bedrooms and two modern bathrooms, the property is ideal for families or those seeking extra space. The southwest-facing orientation ensures plenty of natural light throughout the day, enhancing the warm ambiance of the living spaces. From the balcony, enjoy stunning open views of both the Mediterranean Sea and the surrounding mountains, creating a peaceful and scenic atmosphere.