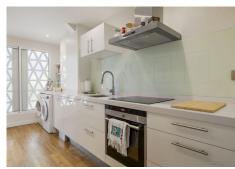

# MIDDLE FLOOR APARTMENT 3 BEDROOMS 2 BATHROOMS IN SELWO

Selwo

REF# BEMR4853011 €349,000

| BEDS | BATHS | BUILT  | TERRACE |
|------|-------|--------|---------|
| 3    | 2     | 119 m² | 18 m²   |

This spacious second-floor apartment in Loma Real, Selwo offers a perfect blend of comfort and breathtaking views.

Featuring three bedrooms and two modern bathrooms, the property is ideal for families or those seeking extra space. The southwest-facing orientation ensures plenty of natural light throughout the day, enhancing the warm ambiance of the living spaces. From the balcony, enjoy stunning open views of both the Mediterranean Sea and the surrounding mountains, creating a peaceful and scenic atmosphere.