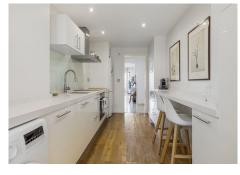

# MIDDLE FLOOR APARTMENT 3 BEDROOMS 2 BATHROOMS IN SELWO

Selwo

REF# BEMR4853011 €349,000

| BEDS | BATHS | BUILT  | TERRACE |
|------|-------|--------|---------|
| 3    | 2     | 119 m² | 18 m²   |

This spacious second-floor apartment in Loma Real, Selwo offers a perfect blend of comfort and breathtaking views.

Featuring three bedrooms and two modern bathrooms, the property is ideal for families or those seeking extra space. The southwest-facing orientation ensures plenty of natural light throughout the day, enhancing the warm ambiance of the living spaces. From the balcony, enjoy stunning open views of both the Mediterranean Sea and the surrounding mountains, creating a peaceful and scenic atmosphere.