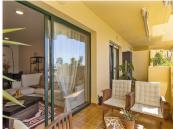

# MIDDLE FLOOR APARTMENT 3 BEDROOMS 2 BATHROOMS IN SELWO

Selwo

REF# BEMR4853011 €349,000

| BEDS | BATHS | BUILT  | TERRACE |
|------|-------|--------|---------|
| 3    | 2     | 119 m² | 18 m²   |

This spacious second-floor apartment in Loma Real, Selwo offers a perfect blend of comfort and breathtaking views.

Featuring three bedrooms and two modern bathrooms, the property is ideal for families or those seeking extra space. The southwest-facing orientation ensures plenty of natural light throughout the day, enhancing the warm ambiance of the living spaces. From the balcony, enjoy stunning open views of both the Mediterranean Sea and the surrounding mountains, creating a peaceful and scenic atmosphere.