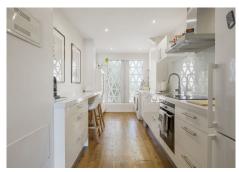

# MIDDLE FLOOR APARTMENT 3 BEDROOMS 2 BATHROOMS IN SELWO

Selwo

REF# BEMR4853011 €349,000

| BEDS | BATHS | BUILT  | TERRACE |
|------|-------|--------|---------|
| 3    | 2     | 119 m² | 18 m²   |

This spacious second-floor apartment in Loma Real, Selwo offers a perfect blend of comfort and breathtaking views.

Featuring three bedrooms and two modern bathrooms, the property is ideal for families or those seeking extra space. The southwest-facing orientation ensures plenty of natural light throughout the day, enhancing the warm ambiance of the living spaces. From the balcony, enjoy stunning open views of both the Mediterranean Sea and the surrounding mountains, creating a peaceful and scenic atmosphere.