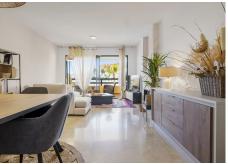

# MIDDLE FLOOR APARTMENT 3 BEDROOMS 2 BATHROOMS IN SELWO

Selwo

REF# BEMR4853011 €349,000

| BEDS | BATHS | BUILT  | TERRACE |
|------|-------|--------|---------|
| 3    | 2     | 119 m² | 18 m²   |

This spacious second-floor apartment in Loma Real, Selwo offers a perfect blend of comfort and breathtaking views.

Featuring three bedrooms and two modern bathrooms, the property is ideal for families or those seeking extra space. The southwest-facing orientation ensures plenty of natural light throughout the day, enhancing the warm ambiance of the living spaces. From the balcony, enjoy stunning open views of both the Mediterranean Sea and the surrounding mountains, creating a peaceful and scenic atmosphere.