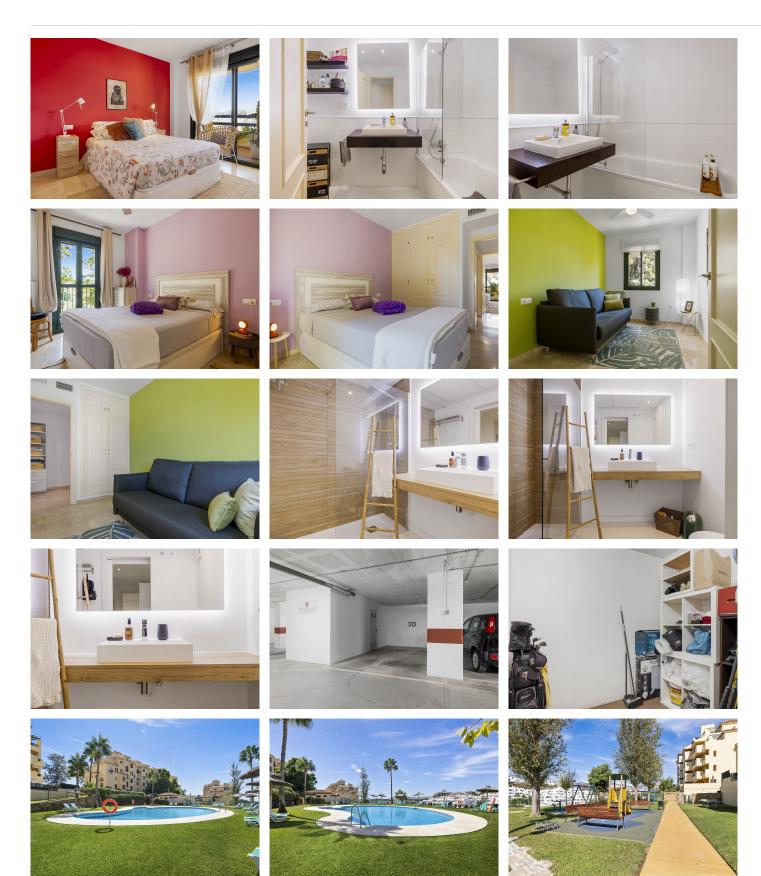

# MIDDLE FLOOR APARTMENT 3 BEDROOMS 2 BATHROOMS IN SELWO

Selwo

REF# BEMR4853011 €349,000

| BEDS | BATHS | BUILT  | TERRACE |
|------|-------|--------|---------|
| 3    | 2     | 119 m² | 18 m²   |

This spacious second-floor apartment in Loma Real, Selwo offers a perfect blend of comfort and breathtaking views.

Featuring three bedrooms and two modern bathrooms, the property is ideal for families or those seeking extra space. The southwest-facing orientation ensures plenty of natural light throughout the day, enhancing the warm ambiance of the living spaces. From the balcony, enjoy stunning open views of both the Mediterranean Sea and the surrounding mountains, creating a peaceful and scenic atmosphere.

The apartment also includes a convenient underground parking space and a private storage room, providing practical solutions for additional belongings.

Situated in a tranquil area of Selwo, yet close to amenities and the coast, this property offers the perfect balance between serene living and accessibility. It's an excellent opportunity for those seeking a Mediterranean lifestyle with the convenience of modern living.