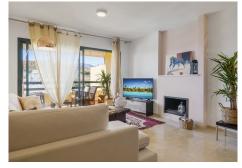

# MIDDLE FLOOR APARTMENT 3 BEDROOMS 2 BATHROOMS IN SELWO

Selwo

REF# BEMR4853011 €349,000

| BEDS | BATHS | BUILT  | TERRACE |
|------|-------|--------|---------|
| 3    | 2     | 119 m² | 18 m²   |

This spacious second-floor apartment in Loma Real, Selwo offers a perfect blend of comfort and breathtaking views.

Featuring three bedrooms and two modern bathrooms, the property is ideal for families or those seeking extra space. The southwest-facing orientation ensures plenty of natural light throughout the day, enhancing the warm ambiance of the living spaces. From the balcony, enjoy stunning open views of both the Mediterranean Sea and the surrounding mountains, creating a peaceful and scenic atmosphere.