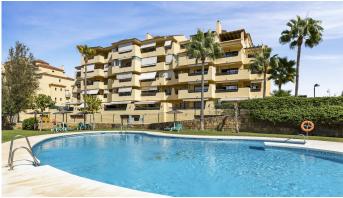

# MIDDLE FLOOR APARTMENT 3 BEDROOMS 2 BATHROOMS IN SELWO

Selwo

REF# BEMR4853011 €349,000

| BEDS | BATHS | BUILT  | TERRACE |
|------|-------|--------|---------|
| 3    | 2     | 119 m² | 18 m²   |

This spacious second-floor apartment in Loma Real, Selwo offers a perfect blend of comfort and breathtaking views.

The apartment also includes a convenient underground parking space and a private storage room, providing practical solutions for additional belongings.

Situated in a tranquil area of Selwo, yet close to amenities and the coast, this property offers the perfect balance between serene living and accessibility. It's an excellent opportunity for those seeking a Mediterranean lifestyle with the convenience of modern living.