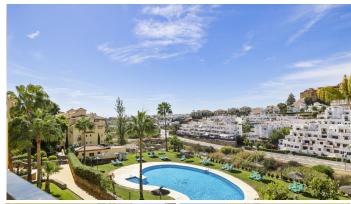

# MIDDLE FLOOR APARTMENT 3 BEDROOMS 2 BATHROOMS IN SELWO

Selwo

REF# BEMR4853011 €349,000

| BEDS | BATHS | BUILT  | TERRACE |
|------|-------|--------|---------|
| 3    | 2     | 119 m² | 18 m²   |

This spacious second-floor apartment in Loma Real, Selwo offers a perfect blend of comfort and breathtaking views.

Featuring three bedrooms and two modern bathrooms, the property is ideal for families or those seeking extra space. The southwest-facing orientation ensures plenty of natural light throughout the day, enhancing the warm ambiance of the living spaces. From the balcony, enjoy stunning open views of both the Mediterranean Sea and the surrounding mountains, creating a peaceful and scenic atmosphere.