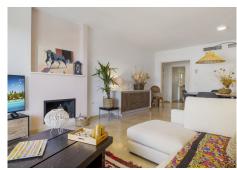

# MIDDLE FLOOR APARTMENT 3 BEDROOMS 2 BATHROOMS IN SELWO

Selwo

REF# BEMR4853011 €349,000

| BEDS | BATHS | BUILT  | TERRACE |
|------|-------|--------|---------|
| 3    | 2     | 119 m² | 18 m²   |

This spacious second-floor apartment in Loma Real, Selwo offers a perfect blend of comfort and breathtaking views.

Featuring three bedrooms and two modern bathrooms, the property is ideal for families or those seeking extra space. The southwest-facing orientation ensures plenty of natural light throughout the day, enhancing the warm ambiance of the living spaces. From the balcony, enjoy stunning open views of both the Mediterranean Sea and the surrounding mountains, creating a peaceful and scenic atmosphere.