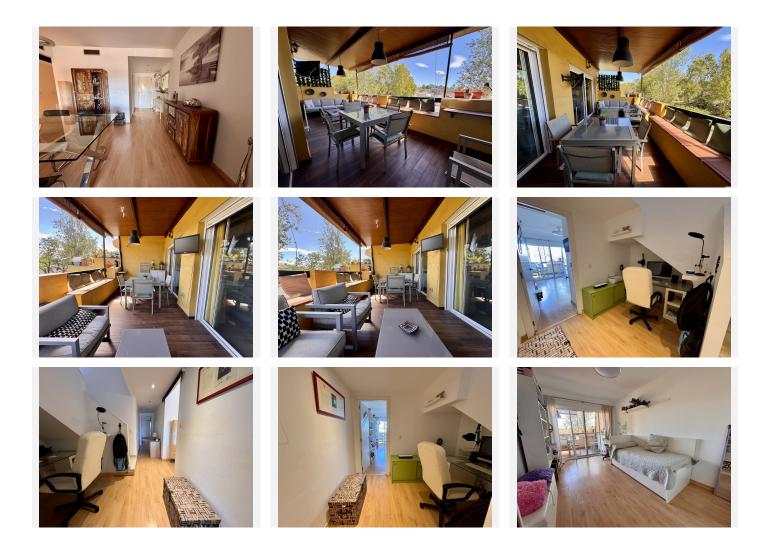

The main floor of this property features a spacious, fully independent kitchen with a laundry area, a bright living room with direct access to a beautifully renovated terrace, two generous bedrooms, and a full bathroom—perfect for guests or family members.

On the upper floor, you'll find the master bedroom, complete with an en-suite bathroom, a walk-in closet, and access to private terraces (one of which has recently been enclosed and is currently used as an additional bedroom and gym).

Additionally, the property boasts a magnificent solarium offering 360° panoramic views, ideal for gatherings and barbecues.

The urbanization provides excellent amenities, including a swimming pool for adults, a children's pool, and well-maintained communal gardens, perfect for family enjoyment.