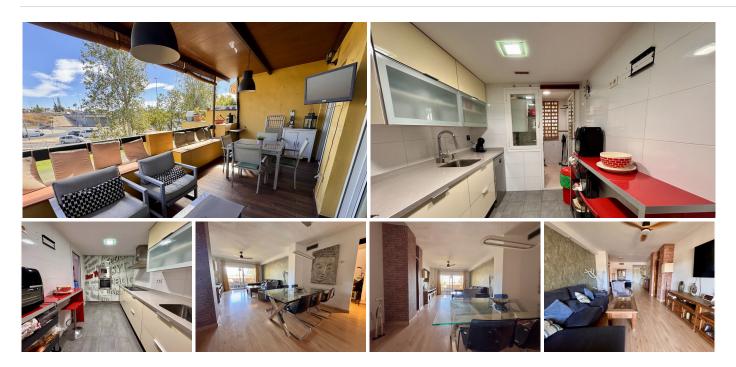

## REF# BEMR4853014 €575,000

| BEDS | BATHS | BUILT  | TERRACE |
|------|-------|--------|---------|
| 4    | 2     | 177 m² | 90 m²   |

Charming duplex for sale in the Urbanization Los Cartujanos, front line to the Guadalmina golf course.

The main floor of this property features a spacious, fully independent kitchen with a laundry area, a bright living room with direct access to a beautifully renovated terrace, two generous bedrooms, and a full bathroom—perfect for guests or family members.

Additionally, the property boasts a magnificent solarium offering 360° panoramic views, ideal for gatherings and barbecues.

The urbanization provides excellent amenities, including a swimming pool for adults, a children's pool, and well-maintained communal gardens, perfect for family enjoyment.

The property includes an underground parking space and a large storage room, with the option to purchase an additional parking space.

Unbeatable location: Situated just minutes from the A7, with easy access to both Marbella and Estepona, this duplex is close to the Guadalmina Shopping Center, where you can enjoy a wide variety of restaurants, cafés, supermarkets, and banks.