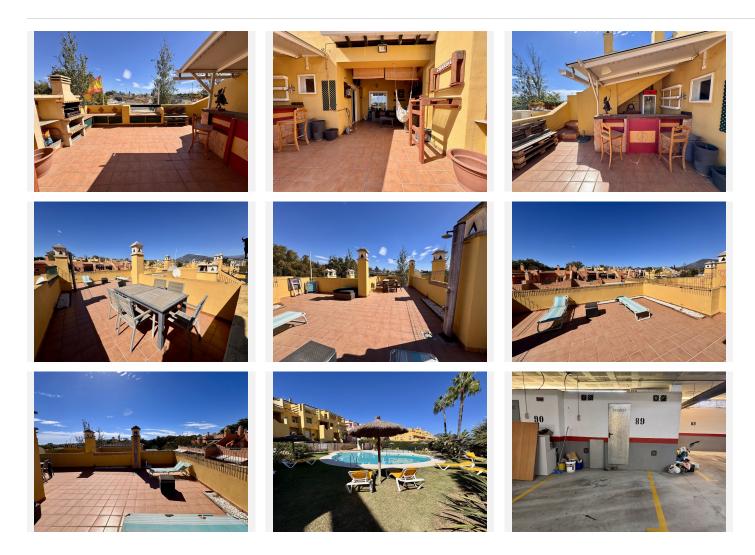

The main floor of this property features a spacious, fully independent kitchen with a laundry area, a bright living room with direct access to a beautifully renovated terrace, two generous bedrooms, and a full bathroom—perfect for guests or family members.

On the upper floor, you'll find the master bedroom, complete with an en-suite bathroom, a walk-in closet, and access to private terraces (one of which has recently been enclosed and is currently used as an additional bedroom and gym).

Additionally, the property boasts a magnificent solarium offering 360° panoramic views, ideal for gatherings and barbecues.

The urbanization provides excellent amenities, including a swimming pool for adults, a children's pool, and well-maintained communal gardens, perfect for family enjoyment.

The property includes an underground parking space and a large storage room, with the option to purchase an additional parking space.

Unbeatable location: Situated just minutes from the A7, with easy access to both Marbella and Estepona, this duplex is close to the Guadalmina Shopping Center, where you can enjoy a wide variety of restaurants, cafés, supermarkets, and banks.