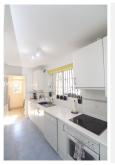

The south facing apartment built 102m2 with front and side terraces totalling 40m2 and a private garden of 27m2 with a variety of plants and flowers. This well-kept bungalow style apartment is a lovely attractive property. Ample living-dining room with two large patio doors providing plenty of natural light. The master bedroom has got an ensuite bathroom and fitted cupboards, the guest bedroom with fitted cupboards has a separate bathroom. Fully equipped kitchen with laundry. Air conditioning in all rooms and fibre optic internet connection. The property has its own private entrance accessible by stairs.