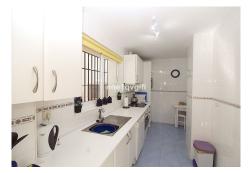

The south facing apartment built 102m2 with front and side terraces totalling 40m2 and a private garden of 27m2 with a variety of plants and flowers. This well-kept bungalow style apartment is a lovely attractive property. Ample living-dining room with two large patio doors providing plenty of natural light. The master bedroom has got an ensuite bathroom and fitted cupboards, the guest bedroom with fitted cupboards has a separate bathroom. Fully equipped kitchen with laundry. Air conditioning in all rooms and fibre optic internet connection. The property has its own private entrance accessible by stairs.