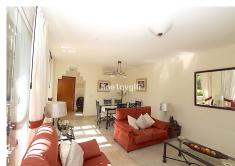

#### Lovely ground floor apartment with private garden

Charming garden apartment with 2 bedrooms and 2 bathrooms in the upper part of Calahonda just 15 minutes drive from Marbella and five minutes drive to the Mediterranean Sea. Flowing layout with all rooms facing south and a beautiful outdoor area, a terrace with pergola over the entire length of the living area and adjacent a pretty private enclosed garden. Direct access from your garden to the communal swimming pool.

The south facing apartment built 102m2 with front and side terraces totalling 40m2 and a private garden of 27m2 with a variety of plants and flowers. This well-kept bungalow style apartment is a lovely attractive property. Ample living-dining room with two large patio doors providing plenty of natural light. The master bedroom has got an ensuite bathroom and fitted cupboards, the guest bedroom with fitted cupboards has a separate bathroom. Fully equipped kitchen with laundry. Air conditioning in all rooms and fibre optic internet connection. The property has its own private entrance accessible by stairs.