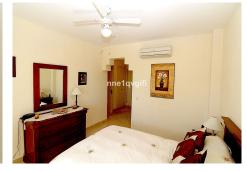

The south facing apartment built 102m2 with front and side terraces totalling 40m2 and a private garden of 27m2 with a variety of plants and flowers. This well-kept bungalow style apartment is a lovely attractive property. Ample living-dining room with two large patio doors providing plenty of natural light. The master bedroom has got an ensuite bathroom and fitted cupboards, the guest bedroom with fitted cupboards has a separate bathroom. Fully equipped kitchen with laundry. Air conditioning in all rooms and fibre optic internet connection. The property has its own private entrance accessible by stairs.