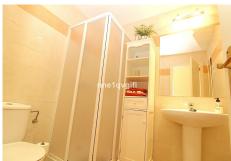

The south facing apartment built 102m2 with front and side terraces totalling 40m2 and a private garden of 27m2 with a variety of plants and flowers. This well-kept bungalow style apartment is a lovely attractive property. Ample living-dining room with two large patio doors providing plenty of natural light. The master bedroom has got an ensuite bathroom and fitted cupboards, the guest bedroom with fitted cupboards has a separate bathroom. Fully equipped kitchen with laundry. Air conditioning in all rooms and fibre optic internet connection. The property has its own private entrance accessible by stairs.