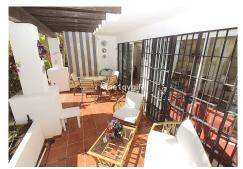

#### Lovely ground floor apartment with private garden

Charming garden apartment with 2 bedrooms and 2 bathrooms in the upper part of Calahonda just 15 minutes drive from Marbella and five minutes drive to the Mediterranean Sea. Flowing layout with all rooms facing south and a beautiful outdoor area, a terrace with pergola over the entire length of the living area and adjacent a pretty private enclosed garden. Direct access from your garden to the communal swimming pool.

The south facing apartment built 102m2 with front and side terraces totalling 40m2 and a private garden of 27m2 with a variety of plants and flowers. This well-kept bungalow style apartment is a lovely attractive property. Ample living-dining room with two large patio doors providing plenty of natural light. The master bedroom has got an ensuite bathroom and fitted cupboards, the guest bedroom with fitted cupboards has a separate bathroom. Fully equipped kitchen with laundry. Air conditioning in all rooms and fibre optic internet connection. The property has its own private entrance accessible by stairs.