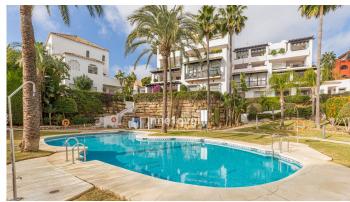

#### Lovely ground floor apartment with private garden

Charming garden apartment with 2 bedrooms and 2 bathrooms in the upper part of Calahonda just 15 minutes drive from Marbella and five minutes drive to the Mediterranean Sea. Flowing layout with all rooms facing south and a beautiful outdoor area, a terrace with pergola over the entire length of the living area and adjacent a pretty private enclosed garden. Direct access from your garden to the communal swimming pool.

## **BROMLEY ESTATES**

Marbella

The apartment forms part of a small gated community with communal pool and mature tropical gardens. Communal parking. Well worth a visit!

Within walking distance you find a few restaurants and a bus stop which takes you to La Cala de Mijas, a shopping centre and the beach. Calahonda has got several supermarkets, banks, restaurants, bars, a 9 hole golf course and a lot more facilities. Malaga airport is 25 min drive and Marbella is a 15 min drive.