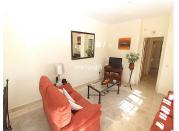

The south facing apartment built 102m2 with front and side terraces totalling 40m2 and a private garden of 27m2 with a variety of plants and flowers. This well-kept bungalow style apartment is a lovely attractive property. Ample living-dining room with two large patio doors providing plenty of natural light. The master bedroom has got an ensuite bathroom and fitted cupboards, the guest bedroom with fitted cupboards has a separate bathroom. Fully equipped kitchen with laundry. Air conditioning in all rooms and fibre optic internet connection. The property has its own private entrance accessible by stairs.