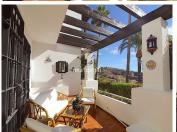

#### Lovely ground floor apartment with private garden

Charming garden apartment with 2 bedrooms and 2 bathrooms in the upper part of Calahonda just 15 minutes drive from Marbella and five minutes drive to the Mediterranean Sea. Flowing layout with all rooms facing south and a beautiful outdoor area, a terrace with pergola over the entire length of the living area and adjacent a pretty private enclosed garden. Direct access from your garden to the communal swimming pool.

The south facing apartment built 102m2 with front and side terraces totalling 40m2 and a private garden of 27m2 with a variety of plants and flowers. This well-kept bungalow style apartment is a lovely attractive property. Ample living-dining room with two large patio doors providing plenty of natural light. The master bedroom has got an ensuite bathroom and fitted cupboards, the guest bedroom with fitted cupboards has a separate bathroom. Fully equipped kitchen with laundry. Air conditioning in all rooms and fibre optic internet connection. The property has its own private entrance accessible by stairs.