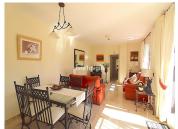

The south facing apartment built 102m2 with front and side terraces totalling 40m2 and a private garden of 27m2 with a variety of plants and flowers. This well-kept bungalow style apartment is a lovely attractive property. Ample living-dining room with two large patio doors providing plenty of natural light. The master bedroom has got an ensuite bathroom and fitted cupboards, the guest bedroom with fitted cupboards has a separate bathroom. Fully equipped kitchen with laundry. Air conditioning in all rooms and fibre optic internet connection. The property has its own private entrance accessible by stairs.