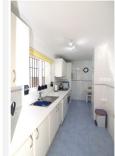

The south facing apartment built 102m2 with front and side terraces totalling 40m2 and a private garden of 27m2 with a variety of plants and flowers. This well-kept bungalow style apartment is a lovely attractive property. Ample living-dining room with two large patio doors providing plenty of natural light. The master bedroom has got an ensuite bathroom and fitted cupboards, the guest bedroom with fitted cupboards has a separate bathroom. Fully equipped kitchen with laundry. Air conditioning in all rooms and fibre optic internet connection. The property has its own private entrance accessible by stairs.