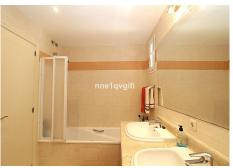

The south facing apartment built 102m2 with front and side terraces totalling 40m2 and a private garden of 27m2 with a variety of plants and flowers. This well-kept bungalow style apartment is a lovely attractive property. Ample living-dining room with two large patio doors providing plenty of natural light. The master bedroom has got an ensuite bathroom and fitted cupboards, the guest bedroom with fitted cupboards has a separate bathroom. Fully equipped kitchen with laundry. Air conditioning in all rooms and fibre optic internet connection. The property has its own private entrance accessible by stairs.