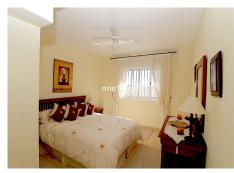

The south facing apartment built 102m2 with front and side terraces totalling 40m2 and a private garden of 27m2 with a variety of plants and flowers. This well-kept bungalow style apartment is a lovely attractive property. Ample living-dining room with two large patio doors providing plenty of natural light. The master bedroom has got an ensuite bathroom and fitted cupboards, the guest bedroom with fitted cupboards has a separate bathroom. Fully equipped kitchen with laundry. Air conditioning in all rooms and fibre optic internet connection. The property has its own private entrance accessible by stairs.