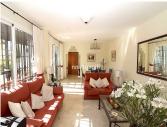

The south facing apartment built 102m2 with front and side terraces totalling 40m2 and a private garden of 27m2 with a variety of plants and flowers. This well-kept bungalow style apartment is a lovely attractive property. Ample living-dining room with two large patio doors providing plenty of natural light. The master bedroom has got an ensuite bathroom and fitted cupboards, the guest bedroom with fitted cupboards has a separate bathroom. Fully equipped kitchen with laundry. Air conditioning in all rooms and fibre optic internet connection. The property has its own private entrance accessible by stairs.