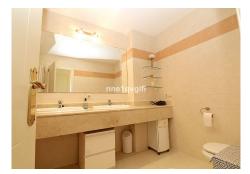

The south facing apartment built 102m2 with front and side terraces totalling 40m2 and a private garden of 27m2 with a variety of plants and flowers. This well-kept bungalow style apartment is a lovely attractive property. Ample living-dining room with two large patio doors providing plenty of natural light. The master bedroom has got an ensuite bathroom and fitted cupboards, the guest bedroom with fitted cupboards has a separate bathroom. Fully equipped kitchen with laundry. Air conditioning in all rooms and fibre optic internet connection. The property has its own private entrance accessible by stairs.