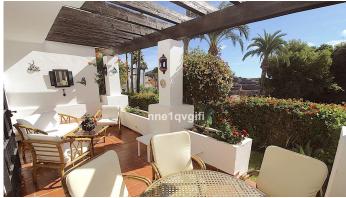

#### Lovely ground floor apartment with private garden

Charming garden apartment with 2 bedrooms and 2 bathrooms in the upper part of Calahonda just 15 minutes drive from Marbella and five minutes drive to the Mediterranean Sea. Flowing layout with all rooms facing south and a beautiful outdoor area, a terrace with pergola over the entire length of the living area and adjacent a pretty private enclosed garden. Direct access from your garden to the communal swimming pool.

The south facing apartment built 102m2 with front and side terraces totalling 40m2 and a private garden of 27m2 with a variety of plants and flowers. This well-kept bungalow style apartment is a lovely attractive property. Ample living-dining room with two large patio doors providing plenty of natural light. The master bedroom has got an ensuite bathroom and fitted cupboards, the guest bedroom with fitted cupboards has a separate bathroom. Fully equipped kitchen with laundry. Air conditioning in all rooms and fibre optic internet connection. The property has its own private entrance accessible by stairs.