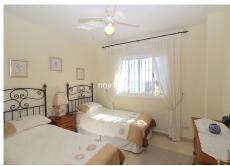

The south facing apartment built 102m2 with front and side terraces totalling 40m2 and a private garden of 27m2 with a variety of plants and flowers. This well-kept bungalow style apartment is a lovely attractive property. Ample living-dining room with two large patio doors providing plenty of natural light. The master bedroom has got an ensuite bathroom and fitted cupboards, the guest bedroom with fitted cupboards has a separate bathroom. Fully equipped kitchen with laundry. Air conditioning in all rooms and fibre optic internet connection. The property has its own private entrance accessible by stairs.