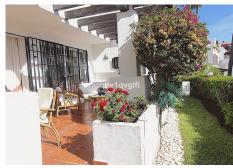

#### Lovely ground floor apartment with private garden

Charming garden apartment with 2 bedrooms and 2 bathrooms in the upper part of Calahonda just 15 minutes drive from Marbella and five minutes drive to the Mediterranean Sea. Flowing layout with all rooms facing south and a beautiful outdoor area, a terrace with pergola over the entire length of the living area and adjacent a pretty private enclosed garden. Direct access from your garden to the communal swimming pool.

The south facing apartment built 102m2 with front and side terraces totalling 40m2 and a private garden of 27m2 with a variety of plants and flowers. This well-kept bungalow style apartment is a lovely attractive property. Ample living-dining room with two large patio doors providing plenty of natural light. The master bedroom has got an ensuite bathroom and fitted cupboards, the guest bedroom with fitted cupboards has a separate bathroom. Fully equipped kitchen with laundry. Air conditioning in all rooms and fibre optic internet connection. The property has its own private entrance accessible by stairs.