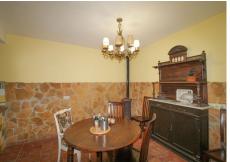

The family building consists of 3 floors plus an open terrace where 2 more bedrooms could easily be built.

The ground floor (126 m2) consists of an entrance hall and a huge living-dining room presided over by a large fireplace, ideal for a future reception area and breakfast room. Here we have a very spacious rustic

### **BROMLEY ESTATES**

Marbella

style kitchen with breakfast and dining area with coal stove, something really innovative for a future hotel business.

1 very spacious bedroom with its bathroom.

The ideal is the central English patio located right in the middle of the living room and kitchen that gives an incredible light, full of wonderful flowers.