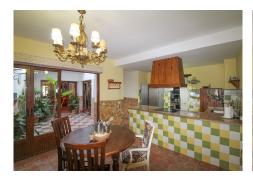

### **BROMLEY ESTATES**

Marbella

style kitchen with breakfast and dining area with coal stove, something really innovative for a future hotel business.

1 very spacious bedroom with its bathroom.

The ideal is the central English patio located right in the middle of the living room and kitchen that gives an incredible light, full of wonderful flowers.