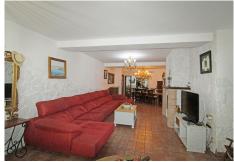

The family building consists of 3 floors plus an open terrace where 2 more bedrooms could easily be built.

The ground floor (126 m2) consists of an entrance hall and a huge living-dining room presided over by a large fireplace, ideal for a future reception area and breakfast room. Here we have a very spacious rustic

### **BROMLEY ESTATES**

Marbella

style kitchen with breakfast and dining area with coal stove, something really innovative for a future hotel business.

1 very spacious bedroom with its bathroom.

The ideal is the central English patio located right in the middle of the living room and kitchen that gives an incredible light, full of wonderful flowers.