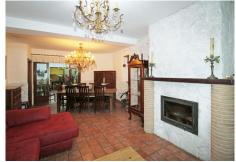

The family building consists of 3 floors plus an open terrace where 2 more bedrooms could easily be built.

The ground floor (126 m2) consists of an entrance hall and a huge living-dining room presided over by a large fireplace, ideal for a future reception area and breakfast room. Here we have a very spacious rustic

### **BROMLEY ESTATES**

Marbella

style kitchen with breakfast and dining area with coal stove, something really innovative for a future hotel business.

1 very spacious bedroom with its bathroom.

The ideal is the central English patio located right in the middle of the living room and kitchen that gives an incredible light, full of wonderful flowers.