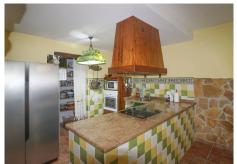

### **BROMLEY ESTATES**

Marbella

style kitchen with breakfast and dining area with coal stove, something really innovative for a future hotel business.

1 very spacious bedroom with its bathroom.

The ideal is the central English patio located right in the middle of the living room and kitchen that gives an incredible light, full of wonderful flowers.