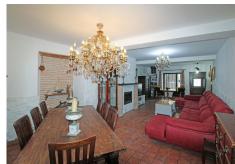

The family building consists of 3 floors plus an open terrace where 2 more bedrooms could easily be built.

The ground floor (126 m2) consists of an entrance hall and a huge living-dining room presided over by a large fireplace, ideal for a future reception area and breakfast room. Here we have a very spacious rustic

### **BROMLEY ESTATES**

Marbella

style kitchen with breakfast and dining area with coal stove, something really innovative for a future hotel business.

1 very spacious bedroom with its bathroom.

The ideal is the central English patio located right in the middle of the living room and kitchen that gives an incredible light, full of wonderful flowers.