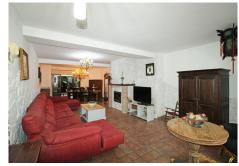

The family building consists of 3 floors plus an open terrace where 2 more bedrooms could easily be built.

The ground floor (126 m2) consists of an entrance hall and a huge living-dining room presided over by a large fireplace, ideal for a future reception area and breakfast room. Here we have a very spacious rustic