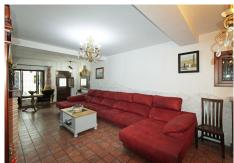

The family building consists of 3 floors plus an open terrace where 2 more bedrooms could easily be built.

The ground floor (126 m2) consists of an entrance hall and a huge living-dining room presided over by a large fireplace, ideal for a future reception area and breakfast room. Here we have a very spacious rustic