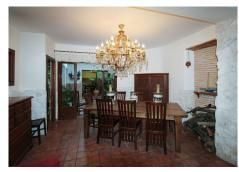

### **BROMLEY ESTATES**

Marbella

style kitchen with breakfast and dining area with coal stove, something really innovative for a future hotel business.

1 very spacious bedroom with its bathroom.

The ideal is the central English patio located right in the middle of the living room and kitchen that gives an incredible light, full of wonderful flowers.