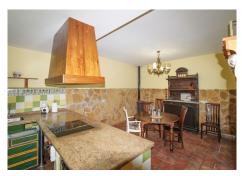

### **BROMLEY ESTATES**

Marbella

style kitchen with breakfast and dining area with coal stove, something really innovative for a future hotel business.

1 very spacious bedroom with its bathroom.

The ideal is the central English patio located right in the middle of the living room and kitchen that gives an incredible light, full of wonderful flowers.