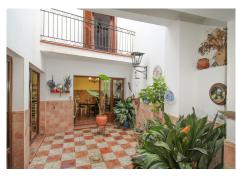

### **BROMLEY ESTATES**

Marbella

style kitchen with breakfast and dining area with coal stove, something really innovative for a future hotel business.

1 very spacious bedroom with its bathroom.

The ideal is the central English patio located right in the middle of the living room and kitchen that gives an incredible light, full of wonderful flowers.

On the 1st floor (128m2) we have 4 bedrooms with bathroom, each and every one of the bedrooms has access to this English patio which creates a typical atmosphere of an Arab Riad Hotel. Obviously the bedrooms, with dressing rooms, are all spacious and very bright.