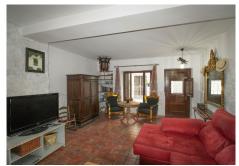

The family building consists of 3 floors plus an open terrace where 2 more bedrooms could easily be built.

The ground floor (126 m2) consists of an entrance hall and a huge living-dining room presided over by a large fireplace, ideal for a future reception area and breakfast room. Here we have a very spacious rustic