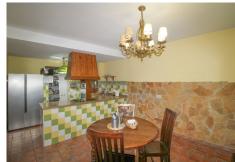

### **BROMLEY ESTATES**

Marbella

style kitchen with breakfast and dining area with coal stove, something really innovative for a future hotel business.

1 very spacious bedroom with its bathroom.

The ideal is the central English patio located right in the middle of the living room and kitchen that gives an incredible light, full of wonderful flowers.