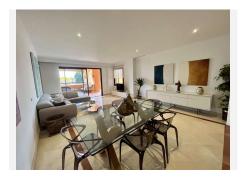

#### **BROMLEY ESTATES**

Marbella

Distributor hall, large living room with access to a 80m2 terrace facing south west with partial views of the sea, separate kitchen with laundry room, three bedrooms, all of them with an en-suite bathroom and a toilet. All rooms have access to a terrace and also have a guest toilet.