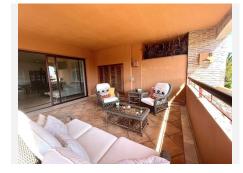

This apartment is on the first floor on the corner of one of the blocks of the urbanization, so it is an apartment with lots of light and very private.

Housing distribution:

#### **BROMLEY ESTATES**

Marbella

Distributor hall, large living room with access to a 80m2 terrace facing south west with partial views of the sea, separate kitchen with laundry room, three bedrooms, all of them with an en-suite bathroom and a toilet. All rooms have access to a terrace and also have a guest toilet.