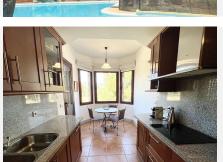

#### **BROMLEY ESTATES**

Marbella

Distributor hall, large living room with access to a 80m2 terrace facing south west with partial views of the sea, separate kitchen with laundry room, three bedrooms, all of them with an en-suite bathroom and a toilet. All rooms have access to a terrace and also have a guest toilet.