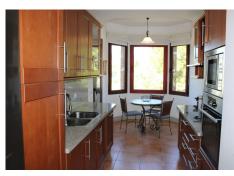

#### **BROMLEY ESTATES**

Marbella

Distributor hall, large living room with access to a 80m2 terrace facing south west with partial views of the sea, separate kitchen with laundry room, three bedrooms, all of them with an en-suite bathroom and a toilet. All rooms have access to a terrace and also have a guest toilet.