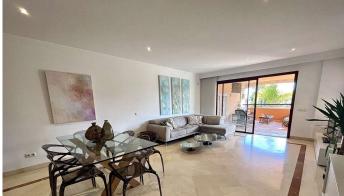

#### **BROMLEY ESTATES**

Marbella

Distributor hall, large living room with access to a 80m2 terrace facing south west with partial views of the sea, separate kitchen with laundry room, three bedrooms, all of them with an en-suite bathroom and a toilet. All rooms have access to a terrace and also have a guest toilet.