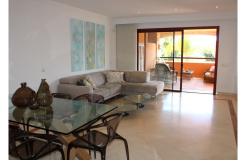

#### **BROMLEY ESTATES**

Marbella

Distributor hall, large living room with access to a 80m2 terrace facing south west with partial views of the sea, separate kitchen with laundry room, three bedrooms, all of them with an en-suite bathroom and a toilet. All rooms have access to a terrace and also have a guest toilet.