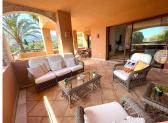

#### **BROMLEY ESTATES**

Marbella

Distributor hall, large living room with access to a 80m2 terrace facing south west with partial views of the sea, separate kitchen with laundry room, three bedrooms, all of them with an en-suite bathroom and a toilet. All rooms have access to a terrace and also have a guest toilet.