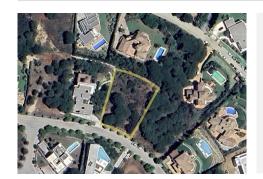

## RESIDENTIAL PLOT BEDROOMS BATHROOMS IN SOTOGRANDE

Sotogrande

REF# BEMR4853509 €695,000

BEDS BATHS BUILT PLOT  $m^2$  2525  $m^2$ 

Exclusive plot for residential use situated on an elevated position in the prestigious G-zone of Sotogrande Alto, with a moderate slope and beautiful panoramic views to the sea, the mountains and the Almenara golf club. The plot is located close to the SO/Sotogrande golf and hotel, the Almenara golf course and the Sotogrande International School.

The lower part of the plot has been reinforced with a 3 metre high stone wall with corresponding earth fill.

All services included: water, electricity, telephone and sewerage.

Possibility of tailor made project.