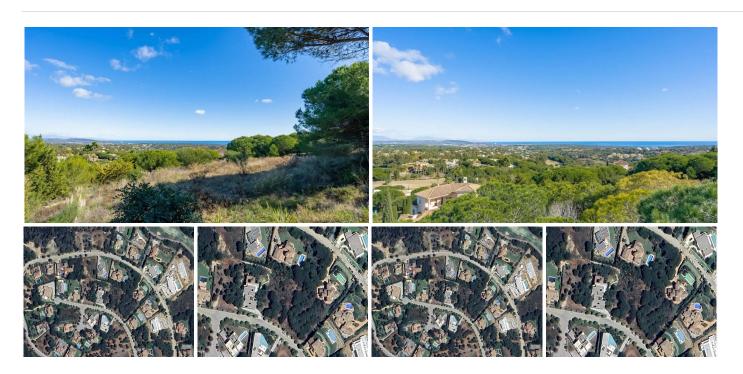

## RESIDENTIAL PLOT BEDROOMS BATHROOMS IN SOTOGRANDE

Sotogrande

REF# BEMR4853509 €695,000

BEDS BATHS BUILT PLOT  $m^2$  2525  $m^2$ 

Exclusive plot for residential use situated on an elevated position in the prestigious G-zone of Sotogrande Alto, with a moderate slope and beautiful panoramic views to the sea, the mountains and the Almenara golf club. The plot is located close to the SO/Sotogrande golf and hotel, the Almenara golf course and the Sotogrande International School.

The lower part of the plot has been reinforced with a 3 metre high stone wall with corresponding earth fill.

All services included: water, electricity, telephone and sewerage.

Possibility of tailor made project.