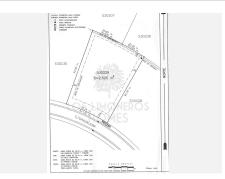

## RESIDENTIAL PLOT BEDROOMS BATHROOMS IN SOTOGRANDE

Sotogrande

REF# BEMR4853509 €695,000

BEDS BATHS BUILT PLOT  $m^2$  2525  $m^2$ 

Exclusive plot for residential use situated on an elevated position in the prestigious G-zone of Sotogrande Alto, with a moderate slope and beautiful panoramic views to the sea, the mountains and the Almenara golf club. The plot is located close to the SO/Sotogrande golf and hotel, the Almenara golf course and the Sotogrande International School.

The lower part of the plot has been reinforced with a 3 metre high stone wall with corresponding earth fill.

All services included: water, electricity, telephone and sewerage.

Possibility of tailor made project.