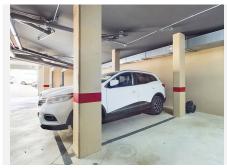

The complex as well as a pedestrian entrance has a gated delivery entrance which you may use for larger drop offs. There is also the garage entrance where you will find the underground parking and large storage room which are both included in the price. As well as the children's pool there is the long main pool, perfect for doing lengths. On the pool level there is also a gastro bar area with ample seating, ideal for entertaining guests. Additionally, you have a gym with sauna, jacuzzi, spa shower and a co-working space for the enjoyment of the residents.