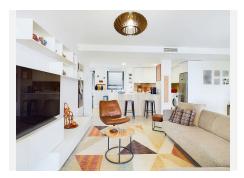

Marbella

centre, and the green park, provide a light, airy and spacious feel to the living spaces. The large living room with an open plan kitchen is fitted with all modern appliances by Bosch. The apartment is fully air conditioned with a hot & cold powered aerothermal heat pump for maximum efficiency.

The apartment has been recently furnished by an interior designer and is in immaculate condition as it has not been used much. It is very much a show flat.

Entry to the apartment is via a gated security door which leads to the entry door to the apartment. Once in, you step into the hallway which has a large storage cupboard to one side for coats, shoes etc. This leads into the open plan kitchen which looks into the beautifully decorated living and dining areas which are set in a wide layout as opposed to a galley shape so as to allow as much light as possible. Two sets of floors to ceiling double doors lead out to the outstanding terraces of over 110 sq meters with stunning views. Past the living and dining rooms you will find the three bedrooms and two bathrooms. All three bedrooms have direct access to the terrace.