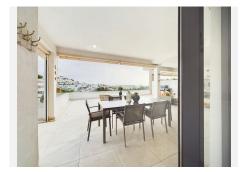

This property offers 3 bedrooms and 2 bathrooms (one being ensuite) with generously fitted wardrobes in all the bedrooms. The high ceilings and large glass sliding doors leading out to

the immense terraces with gorgeous sea views overlooking the old town of Estepona sports and 188, Marbella, Walaga 29603

The apartment has been recently furnished by an interior designer and is in immaculate condition as it has not been used much. It is very much a show flat.

Entry to the apartment is via a gated security door which leads to the entry door to the apartment. Once in, you step into the hallway which has a large storage cupboard to one side for coats, shoes etc. This leads into the open plan kitchen which looks into the beautifully decorated living and dining areas which are set in a wide layout as opposed to a galley shape so as to allow as much light as possible. Two sets of floors to ceiling double doors lead out to the outstanding terraces of over 110 sq meters with stunning views. Past the living and dining rooms you will find the three bedrooms and two bathrooms. All three bedrooms have direct access to the terrace.