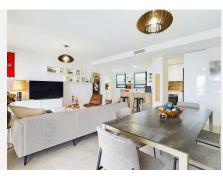

Marbella

centre, and the green park, provide a light, airy and spacious feel to the living spaces. The large living room with an open plan kitchen is fitted with all modern appliances by Bosch. The apartment is fully air conditioned with a hot & cold powered aerothermal heat pump for maximum efficiency.

The apartment has been recently furnished by an interior designer and is in immaculate condition as it has not been used much. It is very much a show flat.

Entry to the apartment is via a gated security door which leads to the entry door to the apartment. Once in, you step into the hallway which has a large storage cupboard to one side for coats, shoes etc. This leads into the open plan kitchen which looks into the beautifully decorated living and dining areas which are set in a wide layout as opposed to a galley shape so as to allow as much light as possible. Two sets of floors to ceiling double doors lead out to the outstanding terraces of over 110 sq meters with stunning views. Past the living and dining rooms you will find the three bedrooms and two bathrooms. All three bedrooms have direct access to the terrace.