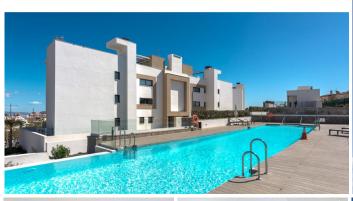

The complex as well as a pedestrian entrance has a gated delivery entrance which you may use for larger drop offs. There is also the garage entrance where you will find the underground parking and large storage room which are both included in the price. As well as the children's pool there is the long main pool, perfect for doing lengths. On the pool level there is also a gastro bar area with ample seating, ideal for entertaining guests. Additionally, you have a gym with sauna, jacuzzi, spa shower and a co-working space for the enjoyment of the residents.