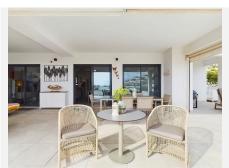

This property offers 3 bedrooms and 2 bathrooms (one being ensuite) with generously fitted wardrobes in all the bedrooms. The high ceilings and large glass sliding doors leading out to

the immense terraces with gorgeous sea views overlooking the old town of Estepona sports and 188, Marbella, Walaga 29603

Marbella

centre, and the green park, provide a light, airy and spacious feel to the living spaces. The large living room with an open plan kitchen is fitted with all modern appliances by Bosch. The apartment is fully air conditioned with a hot & cold powered aerothermal heat pump for maximum efficiency.

The apartment has been recently furnished by an interior designer and is in immaculate condition as it has not been used much. It is very much a show flat.

Entry to the apartment is via a gated security door which leads to the entry door to the apartment. Once in, you step into the hallway which has a large storage cupboard to one side for coats, shoes etc. This leads into the open plan kitchen which looks into the beautifully decorated living and dining areas which are set in a wide layout as opposed to a galley shape so as to allow as much light as possible. Two sets of floors to ceiling double doors lead out to the outstanding terraces of over 110 sq meters with stunning views. Past the living and dining rooms you will find the three bedrooms and two bathrooms. All three bedrooms have direct access to the terrace.