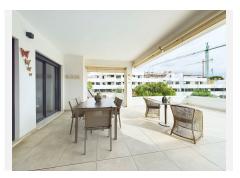

This property offers 3 bedrooms and 2 bathrooms (one being ensuite) with generously fitted wardrobes in all the bedrooms. The high ceilings and large glass sliding doors leading out to

the immense terraces with gorgeous sea views overlooking the old town of Estepona sports and 188, Marbella, Walaga 29603

The apartment has been recently furnished by an interior designer and is in immaculate condition as it has not been used much. It is very much a show flat.

Entry to the apartment is via a gated security door which leads to the entry door to the apartment. Once in, you step into the hallway which has a large storage cupboard to one side for coats, shoes etc. This leads into the open plan kitchen which looks into the beautifully decorated living and dining areas which are set in a wide layout as opposed to a galley shape so as to allow as much light as possible. Two sets of floors to ceiling double doors lead out to the outstanding terraces of over 110 sq meters with stunning views. Past the living and dining rooms you will find the three bedrooms and two bathrooms. All three bedrooms have direct access to the terrace.