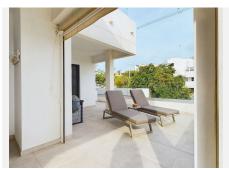

This property offers 3 bedrooms and 2 bathrooms (one being ensuite) with generously fitted wardrobes in all the bedrooms. The high ceilings and large glass sliding doors leading out to

the immense terraces with gorgeous sea views overlooking the old town of Estepona sports and 188, Marbella, Walaga 29603

The apartment has been recently furnished by an interior designer and is in immaculate condition as it has not been used much. It is very much a show flat.

Entry to the apartment is via a gated security door which leads to the entry door to the apartment. Once in, you step into the hallway which has a large storage cupboard to one side for coats, shoes etc. This leads into the open plan kitchen which looks into the beautifully decorated living and dining areas which are set in a wide layout as opposed to a galley shape so as to allow as much light as possible. Two sets of floors to ceiling double doors lead out to the outstanding terraces of over 110 sq meters with stunning views. Past the living and dining rooms you will find the three bedrooms and two bathrooms. All three bedrooms have direct access to the terrace.