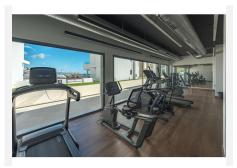

The complex as well as a pedestrian entrance has a gated delivery entrance which you may use for larger drop offs. There is also the garage entrance where you will find the underground parking and large storage room which are both included in the price. As well as the children's pool there is the long main pool, perfect for doing lengths. On the pool level there is also a gastro bar area with ample seating, ideal for entertaining guests. Additionally, you have a gym with sauna, jacuzzi, spa shower and a co-working space for the enjoyment of the residents.