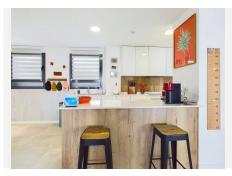

Marbella

centre, and the green park, provide a light, airy and spacious feel to the living spaces. The large living room with an open plan kitchen is fitted with all modern appliances by Bosch. The apartment is fully air conditioned with a hot & cold powered aerothermal heat pump for maximum efficiency.

The apartment has been recently furnished by an interior designer and is in immaculate condition as it has not been used much. It is very much a show flat.

Entry to the apartment is via a gated security door which leads to the entry door to the apartment. Once in, you step into the hallway which has a large storage cupboard to one side for coats, shoes etc. This leads into the open plan kitchen which looks into the beautifully decorated living and dining areas which are set in a wide layout as opposed to a galley shape so as to allow as much light as possible. Two sets of floors to ceiling double doors lead out to the outstanding terraces of over 110 sq meters with stunning views. Past the living and dining rooms you will find the three bedrooms and two bathrooms. All three bedrooms have direct access to the terrace.