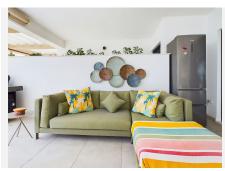

Marbella

centre, and the green park, provide a light, airy and spacious feel to the living spaces. The large living room with an open plan kitchen is fitted with all modern appliances by Bosch. The apartment is fully air conditioned with a hot & cold powered aerothermal heat pump for maximum efficiency.

The apartment has been recently furnished by an interior designer and is in immaculate condition as it has not been used much. It is very much a show flat.

Entry to the apartment is via a gated security door which leads to the entry door to the apartment. Once in, you step into the hallway which has a large storage cupboard to one side for coats, shoes etc. This leads into the open plan kitchen which looks into the beautifully decorated living and dining areas which are set in a wide layout as opposed to a galley shape so as to allow as much light as possible. Two sets of floors to ceiling double doors lead out to the outstanding terraces of over 110 sq meters with stunning views. Past the living and dining rooms you will find the three bedrooms and two bathrooms. All three bedrooms have direct access to the terrace.