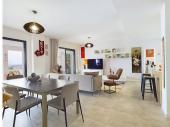

Marbella

centre, and the green park, provide a light, airy and spacious feel to the living spaces. The large living room with an open plan kitchen is fitted with all modern appliances by Bosch. The apartment is fully air conditioned with a hot & cold powered aerothermal heat pump for maximum efficiency.

The apartment has been recently furnished by an interior designer and is in immaculate condition as it has not been used much. It is very much a show flat.

Entry to the apartment is via a gated security door which leads to the entry door to the apartment. Once in, you step into the hallway which has a large storage cupboard to one side for coats, shoes etc. This leads into the open plan kitchen which looks into the beautifully decorated living and dining areas which are set in a wide layout as opposed to a galley shape so as to allow as much light as possible. Two sets of floors to ceiling double doors lead out to the outstanding terraces of over 110 sq meters with stunning views. Past the living and dining rooms you will find the three bedrooms and two bathrooms. All three bedrooms have direct access to the terrace.