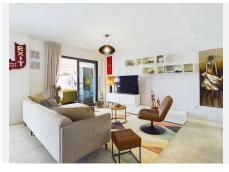

Marbella

centre, and the green park, provide a light, airy and spacious feel to the living spaces. The large living room with an open plan kitchen is fitted with all modern appliances by Bosch. The apartment is fully air conditioned with a hot & cold powered aerothermal heat pump for maximum efficiency.

The apartment has been recently furnished by an interior designer and is in immaculate condition as it has not been used much. It is very much a show flat.

Entry to the apartment is via a gated security door which leads to the entry door to the apartment. Once in, you step into the hallway which has a large storage cupboard to one side for coats, shoes etc. This leads into the open plan kitchen which looks into the beautifully decorated living and dining areas which are set in a wide layout as opposed to a galley shape so as to allow as much light as possible. Two sets of floors to ceiling double doors lead out to the outstanding terraces of over 110 sq meters with stunning views. Past the living and dining rooms you will find the three bedrooms and two bathrooms. All three bedrooms have direct access to the terrace.