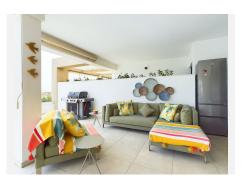

The apartment has been recently furnished by an interior designer and is in immaculate condition as it has not been used much. It is very much a show flat.

Entry to the apartment is via a gated security door which leads to the entry door to the apartment. Once in, you step into the hallway which has a large storage cupboard to one side for coats, shoes etc. This leads into the open plan kitchen which looks into the beautifully decorated living and dining areas which are set in a wide layout as opposed to a galley shape so as to allow as much light as possible. Two sets of floors to ceiling double doors lead out to the outstanding terraces of over 110 sq meters with stunning views. Past the living and dining rooms you will find the three bedrooms and two bathrooms. All three bedrooms have direct access to the terrace.