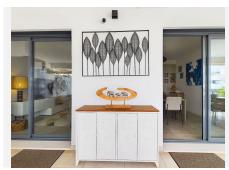

The apartment has been recently furnished by an interior designer and is in immaculate condition as it has not been used much. It is very much a show flat.

Entry to the apartment is via a gated security door which leads to the entry door to the apartment. Once in, you step into the hallway which has a large storage cupboard to one side for coats, shoes etc. This leads into the open plan kitchen which looks into the beautifully decorated living and dining areas which are set in a wide layout as opposed to a galley shape so as to allow as much light as possible. Two sets of floors to ceiling double doors lead out to the outstanding terraces of over 110 sq meters with stunning views. Past the living and dining rooms you will find the three bedrooms and two bathrooms. All three bedrooms have direct access to the terrace.