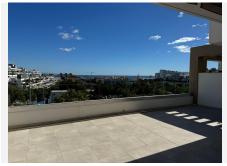

This property offers 3 bedrooms and 2 bathrooms (one being ensuite) with generously fitted wardrobes in all the bedrooms. The high ceilings and large glass sliding doors leading out to

the immense terraces with gorgeous sea views overlooking the old town of Estepona sports and 188, Marbella, Walaga 29603

Marbella

centre, and the green park, provide a light, airy and spacious feel to the living spaces. The large living room with an open plan kitchen is fitted with all modern appliances by Bosch. The apartment is fully air conditioned with a hot & cold powered aerothermal heat pump for maximum efficiency.

The apartment has been recently furnished by an interior designer and is in immaculate condition as it has not been used much. It is very much a show flat.

Entry to the apartment is via a gated security door which leads to the entry door to the apartment. Once in, you step into the hallway which has a large storage cupboard to one side for coats, shoes etc. This leads into the open plan kitchen which looks into the beautifully decorated living and dining areas which are set in a wide layout as opposed to a galley shape so as to allow as much light as possible. Two sets of floors to ceiling double doors lead out to the outstanding terraces of over 110 sq meters with stunning views. Past the living and dining rooms you will find the three bedrooms and two bathrooms. All three bedrooms have direct access to the terrace.