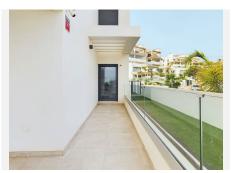

The apartment has been recently furnished by an interior designer and is in immaculate condition as it has not been used much. It is very much a show flat.

Entry to the apartment is via a gated security door which leads to the entry door to the apartment. Once in, you step into the hallway which has a large storage cupboard to one side for coats, shoes etc. This leads into the open plan kitchen which looks into the beautifully decorated living and dining areas which are set in a wide layout as opposed to a galley shape so as to allow as much light as possible. Two sets of floors to ceiling double doors lead out to the outstanding terraces of over 110 sq meters with stunning views. Past the living and dining rooms you will find the three bedrooms and two bathrooms. All three bedrooms have direct access to the terrace.