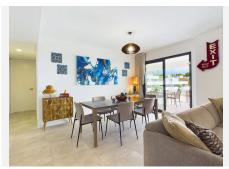

Marbella

centre, and the green park, provide a light, airy and spacious feel to the living spaces. The large living room with an open plan kitchen is fitted with all modern appliances by Bosch. The apartment is fully air conditioned with a hot & cold powered aerothermal heat pump for maximum efficiency.

The apartment has been recently furnished by an interior designer and is in immaculate condition as it has not been used much. It is very much a show flat.

Entry to the apartment is via a gated security door which leads to the entry door to the apartment. Once in, you step into the hallway which has a large storage cupboard to one side for coats, shoes etc. This leads into the open plan kitchen which looks into the beautifully decorated living and dining areas which are set in a wide layout as opposed to a galley shape so as to allow as much light as possible. Two sets of floors to ceiling double doors lead out to the outstanding terraces of over 110 sq meters with stunning views. Past the living and dining rooms you will find the three bedrooms and two bathrooms. All three bedrooms have direct access to the terrace.