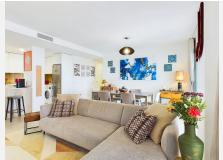

Marbella

centre, and the green park, provide a light, airy and spacious feel to the living spaces. The large living room with an open plan kitchen is fitted with all modern appliances by Bosch. The apartment is fully air conditioned with a hot & cold powered aerothermal heat pump for maximum efficiency.

The apartment has been recently furnished by an interior designer and is in immaculate condition as it has not been used much. It is very much a show flat.

Entry to the apartment is via a gated security door which leads to the entry door to the apartment. Once in, you step into the hallway which has a large storage cupboard to one side for coats, shoes etc. This leads into the open plan kitchen which looks into the beautifully decorated living and dining areas which are set in a wide layout as opposed to a galley shape so as to allow as much light as possible. Two sets of floors to ceiling double doors lead out to the outstanding terraces of over 110 sq meters with stunning views. Past the living and dining rooms you will find the three bedrooms and two bathrooms. All three bedrooms have direct access to the terrace.