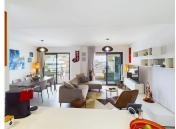

Marbella

centre, and the green park, provide a light, airy and spacious feel to the living spaces. The large living room with an open plan kitchen is fitted with all modern appliances by Bosch. The apartment is fully air conditioned with a hot & cold powered aerothermal heat pump for maximum efficiency.

The apartment has been recently furnished by an interior designer and is in immaculate condition as it has not been used much. It is very much a show flat.

Entry to the apartment is via a gated security door which leads to the entry door to the apartment. Once in, you step into the hallway which has a large storage cupboard to one side for coats, shoes etc. This leads into the open plan kitchen which looks into the beautifully decorated living and dining areas which are set in a wide layout as opposed to a galley shape so as to allow as much light as possible. Two sets of floors to ceiling double doors lead out to the outstanding terraces of over 110 sq meters with stunning views. Past the living and dining rooms you will find the three bedrooms and two bathrooms. All three bedrooms have direct access to the terrace.