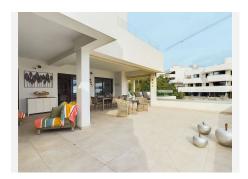

Marbella

centre, and the green park, provide a light, airy and spacious feel to the living spaces. The large living room with an open plan kitchen is fitted with all modern appliances by Bosch. The apartment is fully air conditioned with a hot & cold powered aerothermal heat pump for maximum efficiency.

The apartment has been recently furnished by an interior designer and is in immaculate condition as it has not been used much. It is very much a show flat.

Entry to the apartment is via a gated security door which leads to the entry door to the apartment. Once in, you step into the hallway which has a large storage cupboard to one side for coats, shoes etc. This leads into the open plan kitchen which looks into the beautifully decorated living and dining areas which are set in a wide layout as opposed to a galley shape so as to allow as much light as possible. Two sets of floors to ceiling double doors lead out to the outstanding terraces of over 110 sq meters with stunning views. Past the living and dining rooms you will find the three bedrooms and two bathrooms. All three bedrooms have direct access to the terrace.