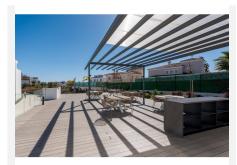

The apartment has been recently furnished by an interior designer and is in immaculate condition as it has not been used much. It is very much a show flat.

Entry to the apartment is via a gated security door which leads to the entry door to the apartment. Once in, you step into the hallway which has a large storage cupboard to one side for coats, shoes etc. This leads into the open plan kitchen which looks into the beautifully decorated living and dining areas which are set in a wide layout as opposed to a galley shape so as to allow as much light as possible. Two sets of floors to ceiling double doors lead out to the outstanding terraces of over 110 sq meters with stunning views. Past the living and dining rooms you will find the three bedrooms and two bathrooms. All three bedrooms have direct access to the terrace.