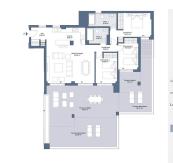

This property offers 3 bedrooms and 2 bathrooms (one being ensuite) with generously fitted wardrobes in all the bedrooms. The high ceilings and large glass sliding doors leading out to

the immense terraces with gorgeous sea views overlooking the old town of Estepona sports and 188, Marbella, Walaga 29603

The apartment has been recently furnished by an interior designer and is in immaculate condition as it has not been used much. It is very much a show flat.

Entry to the apartment is via a gated security door which leads to the entry door to the apartment. Once in, you step into the hallway which has a large storage cupboard to one side for coats, shoes etc. This leads into the open plan kitchen which looks into the beautifully decorated living and dining areas which are set in a wide layout as opposed to a galley shape so as to allow as much light as possible. Two sets of floors to ceiling double doors lead out to the outstanding terraces of over 110 sq meters with stunning views. Past the living and dining rooms you will find the three bedrooms and two bathrooms. All three bedrooms have direct access to the terrace.