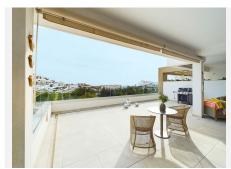

This property offers 3 bedrooms and 2 bathrooms (one being ensuite) with generously fitted wardrobes in all the bedrooms. The high ceilings and large glass sliding doors leading out to

the immense terraces with gorgeous sea views overlooking the old town of Estepona sports and 188, Marbella, Walaga 29603

The apartment has been recently furnished by an interior designer and is in immaculate condition as it has not been used much. It is very much a show flat.

Entry to the apartment is via a gated security door which leads to the entry door to the apartment. Once in, you step into the hallway which has a large storage cupboard to one side for coats, shoes etc. This leads into the open plan kitchen which looks into the beautifully decorated living and dining areas which are set in a wide layout as opposed to a galley shape so as to allow as much light as possible. Two sets of floors to ceiling double doors lead out to the outstanding terraces of over 110 sq meters with stunning views. Past the living and dining rooms you will find the three bedrooms and two bathrooms. All three bedrooms have direct access to the terrace.