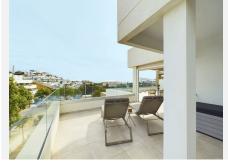

This property offers 3 bedrooms and 2 bathrooms (one being ensuite) with generously fitted wardrobes in all the bedrooms. The high ceilings and large glass sliding doors leading out to

the immense terraces with gorgeous sea views overlooking the old town of Estepona sports and 188, Marbella, Walaga 29603

The apartment has been recently furnished by an interior designer and is in immaculate condition as it has not been used much. It is very much a show flat.

Entry to the apartment is via a gated security door which leads to the entry door to the apartment. Once in, you step into the hallway which has a large storage cupboard to one side for coats, shoes etc. This leads into the open plan kitchen which looks into the beautifully decorated living and dining areas which are set in a wide layout as opposed to a galley shape so as to allow as much light as possible. Two sets of floors to ceiling double doors lead out to the outstanding terraces of over 110 sq meters with stunning views. Past the living and dining rooms you will find the three bedrooms and two bathrooms. All three bedrooms have direct access to the terrace.