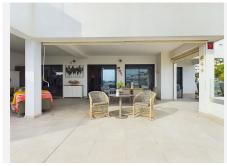

This property offers 3 bedrooms and 2 bathrooms (one being ensuite) with generously fitted wardrobes in all the bedrooms. The high ceilings and large glass sliding doors leading out to

the immense terraces with gorgeous sea views overlooking the old town of Estepona sports and 188, Marbella, Walaga 29603

Marbella

centre, and the green park, provide a light, airy and spacious feel to the living spaces. The large living room with an open plan kitchen is fitted with all modern appliances by Bosch. The apartment is fully air conditioned with a hot & cold powered aerothermal heat pump for maximum efficiency.

The apartment has been recently furnished by an interior designer and is in immaculate condition as it has not been used much. It is very much a show flat.

Entry to the apartment is via a gated security door which leads to the entry door to the apartment. Once in, you step into the hallway which has a large storage cupboard to one side for coats, shoes etc. This leads into the open plan kitchen which looks into the beautifully decorated living and dining areas which are set in a wide layout as opposed to a galley shape so as to allow as much light as possible. Two sets of floors to ceiling double doors lead out to the outstanding terraces of over 110 sq meters with stunning views. Past the living and dining rooms you will find the three bedrooms and two bathrooms. All three bedrooms have direct access to the terrace.