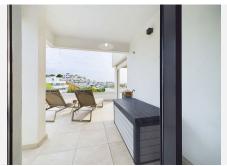

This property offers 3 bedrooms and 2 bathrooms (one being ensuite) with generously fitted wardrobes in all the bedrooms. The high ceilings and large glass sliding doors leading out to

the immense terraces with gorgeous sea views overlooking the old town of Estepona sports and 188, Marbella, Walaga 29603

Marbella

centre, and the green park, provide a light, airy and spacious feel to the living spaces. The large living room with an open plan kitchen is fitted with all modern appliances by Bosch. The apartment is fully air conditioned with a hot & cold powered aerothermal heat pump for maximum efficiency.

The apartment has been recently furnished by an interior designer and is in immaculate condition as it has not been used much. It is very much a show flat.

Entry to the apartment is via a gated security door which leads to the entry door to the apartment. Once in, you step into the hallway which has a large storage cupboard to one side for coats, shoes etc. This leads into the open plan kitchen which looks into the beautifully decorated living and dining areas which are set in a wide layout as opposed to a galley shape so as to allow as much light as possible. Two sets of floors to ceiling double doors lead out to the outstanding terraces of over 110 sq meters with stunning views. Past the living and dining rooms you will find the three bedrooms and two bathrooms. All three bedrooms have direct access to the terrace.