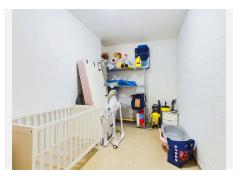

The complex as well as a pedestrian entrance has a gated delivery entrance which you may use for larger drop offs. There is also the garage entrance where you will find the underground parking and large storage room which are both included in the price. As well as the children's pool there is the long main pool, perfect for doing lengths. On the pool level there is also a gastro bar area with ample seating, ideal for entertaining guests. Additionally, you have a gym with sauna, jacuzzi, spa shower and a co-working space for the enjoyment of the residents.