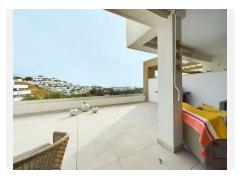

This property offers 3 bedrooms and 2 bathrooms (one being ensuite) with generously fitted wardrobes in all the bedrooms. The high ceilings and large glass sliding doors leading out to

the immense terraces with gorgeous sea views overlooking the old town of Estepona sports and 188, Marbella, Walaga 29603

The apartment has been recently furnished by an interior designer and is in immaculate condition as it has not been used much. It is very much a show flat.

Entry to the apartment is via a gated security door which leads to the entry door to the apartment. Once in, you step into the hallway which has a large storage cupboard to one side for coats, shoes etc. This leads into the open plan kitchen which looks into the beautifully decorated living and dining areas which are set in a wide layout as opposed to a galley shape so as to allow as much light as possible. Two sets of floors to ceiling double doors lead out to the outstanding terraces of over 110 sq meters with stunning views. Past the living and dining rooms you will find the three bedrooms and two bathrooms. All three bedrooms have direct access to the terrace.