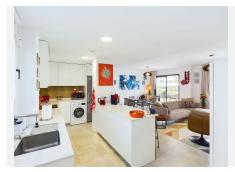

Marbella

centre, and the green park, provide a light, airy and spacious feel to the living spaces. The large living room with an open plan kitchen is fitted with all modern appliances by Bosch. The apartment is fully air conditioned with a hot & cold powered aerothermal heat pump for maximum efficiency.

The apartment has been recently furnished by an interior designer and is in immaculate condition as it has not been used much. It is very much a show flat.

Entry to the apartment is via a gated security door which leads to the entry door to the apartment. Once in, you step into the hallway which has a large storage cupboard to one side for coats, shoes etc. This leads into the open plan kitchen which looks into the beautifully decorated living and dining areas which are set in a wide layout as opposed to a galley shape so as to allow as much light as possible. Two sets of floors to ceiling double doors lead out to the outstanding terraces of over 110 sq meters with stunning views. Past the living and dining rooms you will find the three bedrooms and two bathrooms. All three bedrooms have direct access to the terrace.