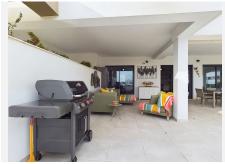

This property offers 3 bedrooms and 2 bathrooms (one being ensuite) with generously fitted wardrobes in all the bedrooms. The high ceilings and large glass sliding doors leading out to

the immense terraces with gorgeous sea views overlooking the old town of Estepona sports and 188, Marbella, Walaga 29603

Marbella

centre, and the green park, provide a light, airy and spacious feel to the living spaces. The large living room with an open plan kitchen is fitted with all modern appliances by Bosch. The apartment is fully air conditioned with a hot & cold powered aerothermal heat pump for maximum efficiency.

The apartment has been recently furnished by an interior designer and is in immaculate condition as it has not been used much. It is very much a show flat.

Entry to the apartment is via a gated security door which leads to the entry door to the apartment. Once in, you step into the hallway which has a large storage cupboard to one side for coats, shoes etc. This leads into the open plan kitchen which looks into the beautifully decorated living and dining areas which are set in a wide layout as opposed to a galley shape so as to allow as much light as possible. Two sets of floors to ceiling double doors lead out to the outstanding terraces of over 110 sq meters with stunning views. Past the living and dining rooms you will find the three bedrooms and two bathrooms. All three bedrooms have direct access to the terrace.