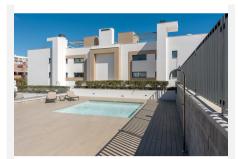

The complex as well as a pedestrian entrance has a gated delivery entrance which you may use for larger drop offs. There is also the garage entrance where you will find the underground parking and large storage room which are both included in the price. As well as the children's pool there is the long main pool, perfect for doing lengths. On the pool level there is also a gastro bar area with ample seating, ideal for entertaining guests. Additionally, you have a gym with sauna, jacuzzi, spa shower and a co-working space for the enjoyment of the residents.