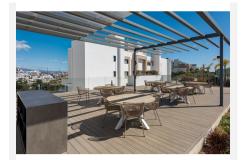

The complex as well as a pedestrian entrance has a gated delivery entrance which you may use for larger drop offs. There is also the garage entrance where you will find the underground parking and large storage room which are both included in the price. As well as the children's pool there is the long main pool, perfect for doing lengths. On the pool level there is also a gastro bar area with ample seating, ideal for entertaining guests. Additionally, you have a gym with sauna, jacuzzi, spa shower and a co-working space for the enjoyment of the residents.