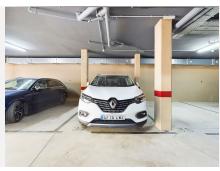

The complex as well as a pedestrian entrance has a gated delivery entrance which you may use for larger drop offs. There is also the garage entrance where you will find the underground parking and large storage room which are both included in the price. As well as the children's pool there is the long main pool, perfect for doing lengths. On the pool level there is also a gastro bar area with ample seating, ideal for entertaining guests. Additionally, you have a gym with sauna, jacuzzi, spa shower and a co-working space for the enjoyment of the residents.