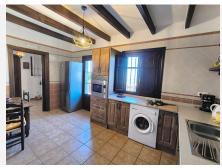

The villa is spread over two floors, with 2 bedrooms on the ground floor, a dressing room and 2 full bathrooms. The kitchen is ready to be customized to your liking, and there is space to add up to 3 more bedrooms on the upper floor. With 450 m² built and 410 m² usable, this house offers ample possibilities to adapt to your needs.