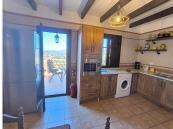

The villa is spread over two floors, with 2 bedrooms on the ground floor, a dressing room and 2 full bathrooms. The kitchen is ready to be customized to your liking, and there is space to add up to 3 more bedrooms on the upper floor. With 450 m² built and 410 m² usable, this house offers ample possibilities to adapt to your needs.

In addition, it has a terrace and a balcony perfect for enjoying the Mediterranean climate, built-in wardrobes, storage room. The south, east and west orientation guarantees natural light throughout the day. Don't miss the opportunity to live in this exclusive villa with a barbecue area and an Argentine oven, ideal for family and friends gatherings. Come visit it and fall in love with your new home!