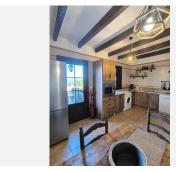

The villa is spread over two floors, with 2 bedrooms on the ground floor, a dressing room and 2 full bathrooms. The kitchen is ready to be customized to your liking, and there is space to add up to 3 more bedrooms on the upper floor. With 450 m² built and 410 m² usable, this house offers ample possibilities to adapt to your needs.

In addition, it has a terrace and a balcony perfect for enjoying the Mediterranean climate, built-in wardrobes, storage room. The south, east and west orientation guarantees natural light throughout the day. Don't miss the opportunity to live in this exclusive villa with a barbecue area and an Argentine oven, ideal for family and friends gatherings. Come visit it and fall in love with your new home!