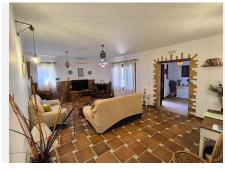

The villa is spread over two floors, with 2 bedrooms on the ground floor, a dressing room and 2 full bathrooms. The kitchen is ready to be customized to your liking, and there is space to add up to 3 more bedrooms on the upper floor. With 450 m² built and 410 m² usable, this house offers ample possibilities to adapt to your needs.

In addition, it has a terrace and a balcony perfect for enjoying the Mediterranean climate, built-in wardrobes, storage room. The south, east and west orientation guarantees natural light throughout the day. Don't miss the opportunity to live in this exclusive villa with a barbecue area and an Argentine oven, ideal for family and friends gatherings. Come visit it and fall in love with your new home!