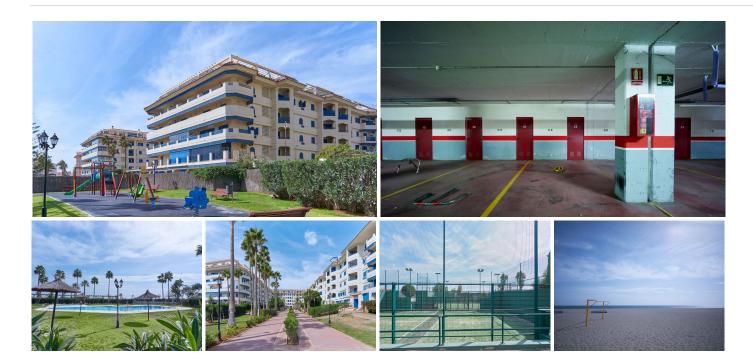

Cozy modern apartment with 3 bedrooms in the gated gated urbanisation on the first line of the sea. The urbanisation has a swimming pool for adults and children, tennis court. Ground floor with large terrace and private garden. Underground parking, storage room. Floors laminate, fully renovated. Close to all infrastructure – shops, stops, restaurants, beach, centre of Sabinillas

Ground Floor Apartment, San Luis de Sabinillas, Costa del Sol.

3 Bedrooms, 2 Bathrooms, Built 157 m<sup>2</sup>, Terrace 65 m<sup>2</sup>, Garden/Plot 60 m<sup>2</sup>.

Setting: Beachfront, Town, Beachside, Village, Close To Golf, Close To Port, Close To Shops, Close To Sea, Close To Schools, Close To Forest, Close To Marina, Urbanisation, Front Line Beach Complex.

Orientation: East.

Condition: Good, Recently Renovated. Pool: Communal, Children's Pool.

Climate Control : Air Conditioning 434 952 939 460 info@bromleyestatesmarbella.com Urbanizacion El Rosario, CN340, Km 188, Marbella, Malaga 29603

Marbella

Views: Sea, Garden, Courtyard.

Features: Lift, Fitted Wardrobes, Near Transport, Private Terrace, WiFi, Paddle Tennis, Tennis Court, Storage Room, Utility Room, Wood Flooring, Access for people with reduced mobility, Double Glazing, 24

Hour Reception, Day Care, Near Church, Fiber Optic.

Furniture : Part Furnished. Kitchen : Partially Fitted. Garden : Communal, Private.

Security: Alarm System, 24 Hour Security.

Parking: Underground, Garage, Covered, Communal, Private. Category: Beachfront, Golf, Holiday Homes, Investment, Resale.