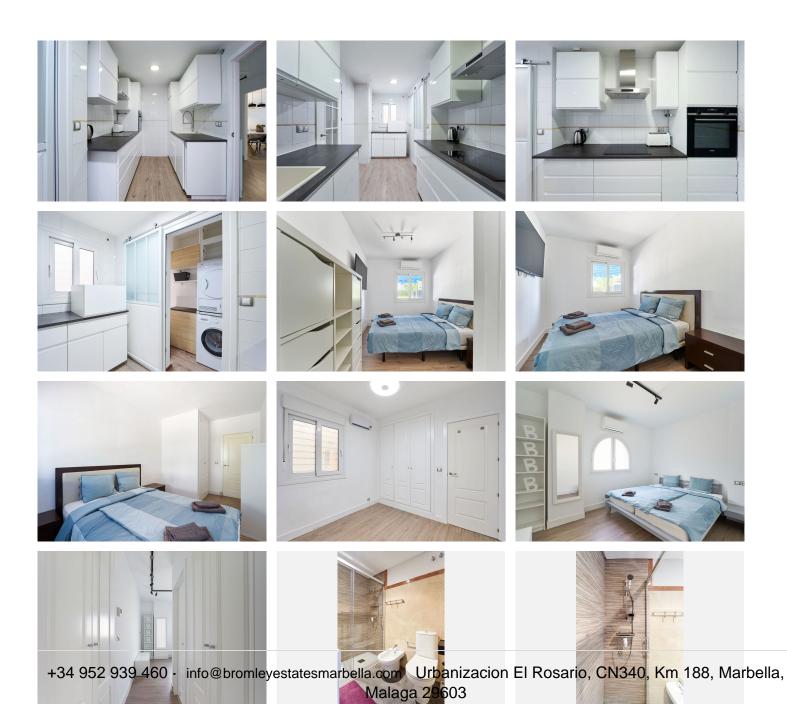

Cozy modern apartment with 3 bedrooms in the gated gated urbanisation on the first line of the sea. The urbanisation has a swimming pool for adults and children, tennis court. Ground floor with large terrace and private garden. Underground parking, storage room. Floors laminate, fully renovated. Close to all infrastructure – shops, stops, restaurants, beach, centre of Sabinillas

Ground Floor Apartment, San Luis de Sabinillas, Costa del Sol.

3 Bedrooms, 2 Bathrooms, Built 157 m<sup>2</sup>, Terrace 65 m<sup>2</sup>, Garden/Plot 60 m<sup>2</sup>.

Setting: Beachfront, Town, Beachside, Village, Close To Golf, Close To Port, Close To Shops, Close To Sea, Close To Schools, Close To Forest, Close To Marina, Urbanisation, Front Line Beach Complex.

Orientation: East.

Condition: Good, Recently Renovated. Pool: Communal, Children's Pool.

Climate Control : Air Conditioning 434 952 939 460 info@bromleyestatesmarbella.com Urbanizacion El Rosario, CN340, Km 188, Marbella, Malaga 29603

Marbella

Views: Sea, Garden, Courtyard.

Features: Lift, Fitted Wardrobes, Near Transport, Private Terrace, WiFi, Paddle Tennis, Tennis Court, Storage Room, Utility Room, Wood Flooring, Access for people with reduced mobility, Double Glazing, 24

Hour Reception, Day Care, Near Church, Fiber Optic.

Furniture : Part Furnished. Kitchen : Partially Fitted. Garden : Communal, Private.

Security: Alarm System, 24 Hour Security.

Parking: Underground, Garage, Covered, Communal, Private. Category: Beachfront, Golf, Holiday Homes, Investment, Resale.