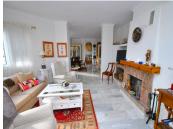

Inside, we have an open-plan living and dining area flowing into a fully fitted kitchen, three generously sized double bedrooms with ample storage, and two full bathrooms including a master suite with its own ensuite. The lounge opens onto a south facing terrace with retractable glass curtains which can be fully opened in the warmer months or closed to create an extra room during cooler seasons.