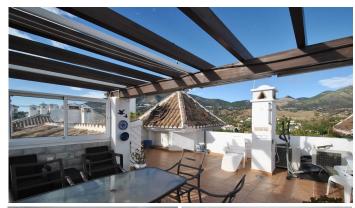

One of the standout features is the expansive private solarium, offering a dining area with awnings for shade, a convenient outdoor kitchen, and abundant space for sunbathing. Additional amenities include a private garage, storage areas, and access to the communal pool within this peaceful Andalusian complex, making this penthouse a perfect combination of luxury and comfort.