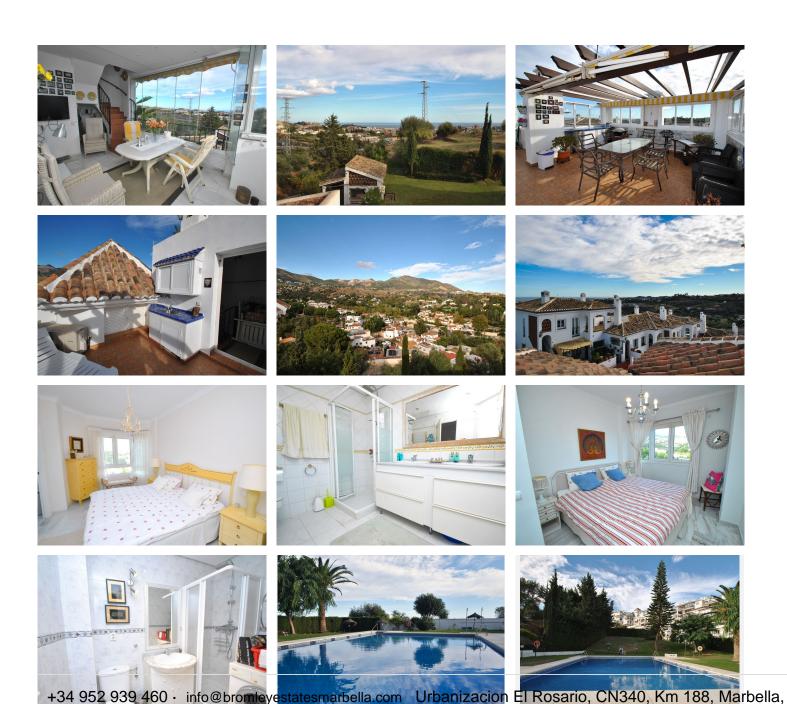

Nestled in the picturesque Puebla Tranquila complex near Mijas Pueblo, this bright and spacious three-bedroom penthouse offers stunning sea views in a traditional Andalusian environment, just a 10-minute drive from the beach.

Inside, we have an open-plan living and dining area flowing into a fully fitted kitchen, three generously sized double bedrooms with ample storage, and two full bathrooms including a master suite with its own ensuite. The lounge opens onto a south facing terrace with retractable glass curtains which can be fully opened in the warmer months or closed to create an extra room during cooler seasons.

One of the standout features is the expansive private solarium, offering a dining area with awnings for shade, a convenient outdoor kitchen, and abundant space for sunbathing. Additional amenities include a private garage, storage areas, and access to the communal pool within this peaceful Andalusian complex, making this penthouse a perfect combination of luxury and comfort.