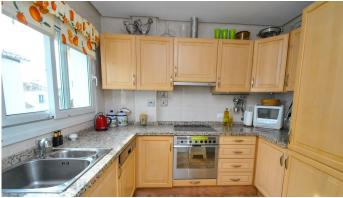

Inside, we have an open-plan living and dining area flowing into a fully fitted kitchen, three generously sized double bedrooms with ample storage, and two full bathrooms including a master suite with its own ensuite. The lounge opens onto a south facing terrace with retractable glass curtains which can be fully opened in the warmer months or closed to create an extra room during cooler seasons.