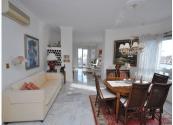

Inside, we have an open-plan living and dining area flowing into a fully fitted kitchen, three generously sized double bedrooms with ample storage, and two full bathrooms including a master suite with its own ensuite. The lounge opens onto a south facing terrace with retractable glass curtains which can be fully opened in the warmer months or closed to create an extra room during cooler seasons.