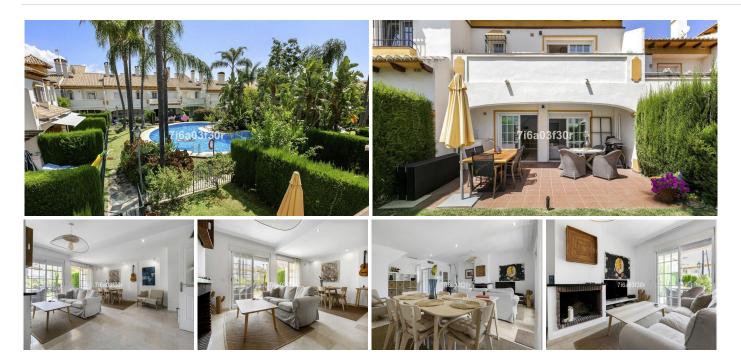

This nice townhouse is spacy with 176 built m2 with terraces of around 35 m2 and garden of around 17 m2. In the grounddfloor you find a very nice and modern kitchen, a fully bathroom, a storage room and the huge livingroom with access to the tarrace and garden.

From the garden you have direct access to the community garden with the pool and chirldren pool.

In the first floor you find 2 bedrooms which share on bathroom. You also find the master bedroom with master bathroom ensuite with underfloor heating.

The master bedroom has a private terrace to the east overlooking the garden and the pool area. One of the other bedrooms has a private terrace to the west.

With the townhouse it follows also a private parking space underground in the community.