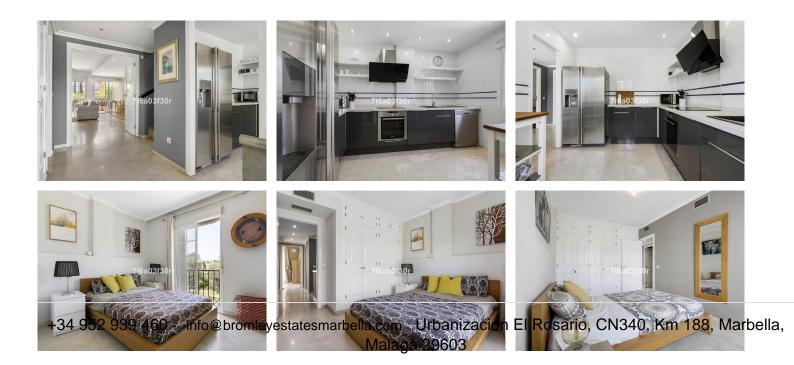

This nice townhouse is spacy with 176 built m2 with terraces of around 35 m2 and garden of around 17 m2. In the grounddfloor you find a very nice and modern kitchen, a fully bathroom, a storage room and the huge livingroom with access to the tarrace and garden.