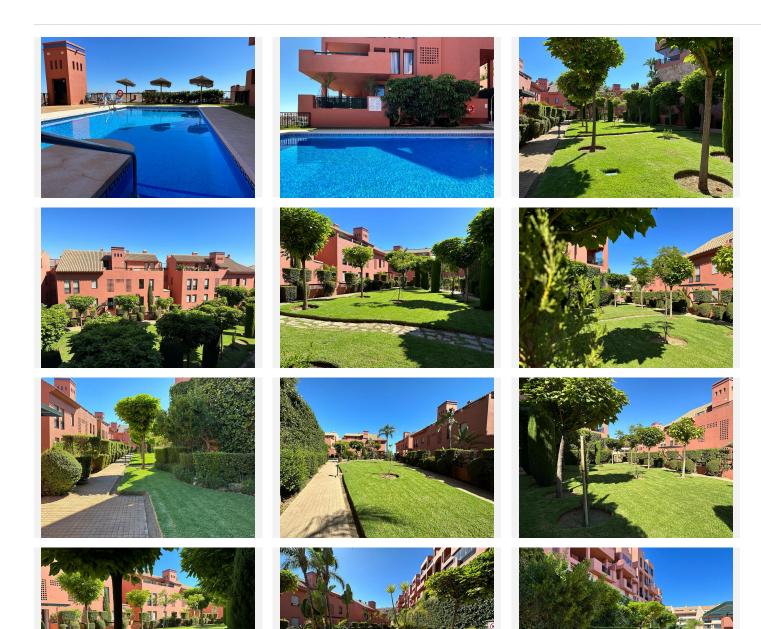

# GROUND FLOOR APARTMENT 2 BEDROOMS 2 BATHROOMS IN CALAHONDA

Calahonda

REF# BEMR4853890 €375.000

| BEDS | BATHS | BUILT  |
|------|-------|--------|
| 2    | 2     | 150 m² |

Discover the exclusivity and serenity of Mijas in this charming 150 m² apartment located in the Cascada de las Lomas Complex, one of the most distinguished areas of the town! This home has a spacious living-dining room, fully equipped kitchen, 2 bedrooms and 2 full bathrooms. In addition, it offers a generous terrace ideal for relaxing and enjoying. Equipped with built-in wardrobes, air conditioning, and a cozy fireplace in the living room. The urbanization offers private access, a refreshing community pool and extensive green areas to immerse yourself in the peace and beauty of the surroundings. Its privileged location in a quiet residential area close to golf courses guarantees easy access to all services, as well as the beach and the center of Mijas in just a few minutes. Don't miss this unique opportunity and request a visit to discover this wonderful property!

Views: Mountain, Panoramic, Street.

Features: Fitted Wardrobes, Private Terrace, Marble Flooring, Barbeque.

Furniture : Not Furnished. Kitchen : Partially Fitted. Garden : Communal.

Security: Gated Complex, Entry Phone.
Parking: Underground, Covered, Communal.