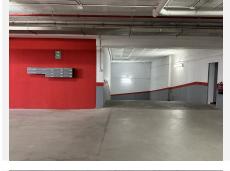

Views: Mountain, Panoramic, Street.

Features: Fitted Wardrobes, Private Terrace, Marble Flooring, Barbeque.

Furniture : Not Furnished. Kitchen : Partially Fitted. Garden : Communal.

Security: Gated Complex, Entry Phone.
Parking: Underground, Covered, Communal.