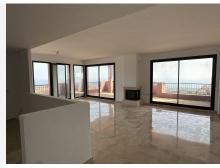

# GROUND FLOOR APARTMENT 2 BEDROOMS 2 BATHROOMS IN CALAHONDA

Calahonda

REF# BEMR4853890 €375.000

| BEDS | BATHS | BUILT  |
|------|-------|--------|
| 2    | 2     | 150 m² |

Discover the exclusivity and serenity of Mijas in this charming 150 m² apartment located in the Cascada de las Lomas Complex, one of the most distinguished areas of the town! This home has a spacious living-dining room, fully equipped kitchen, 2 bedrooms and 2 full bathrooms. In addition, it offers a generous terrace ideal for relaxing and enjoying. Equipped with built-in wardrobes, air conditioning, and a cozy fireplace in the living room. The urbanization offers private access, a refreshing community pool and extensive green areas to immerse yourself in the peace and beauty of the surroundings. Its privileged location in a quiet residential area close to golf courses guarantees easy access to all services, as well as the beach and the center of Mijas in just a few minutes. Don't miss this unique opportunity and request a visit to discover this wonderful property!

Ground Floor Apartment, Calahonda, Costa del Sol. 2 Bedrooms, 2 Bathrooms, Built 150 m².

Marbella

Setting: Suburban, Close To Golf, Close To Sea, Urbanisation.

Orientation : South. Pool : Communal.

Climate Control: Air Conditioning, Fireplace.