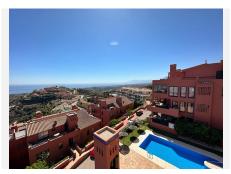

Views: Mountain, Panoramic, Street.

Features: Fitted Wardrobes, Private Terrace, Marble Flooring, Barbeque.

Furniture : Not Furnished. Kitchen : Partially Fitted. Garden : Communal.

Security: Gated Complex, Entry Phone.
Parking: Underground, Covered, Communal.