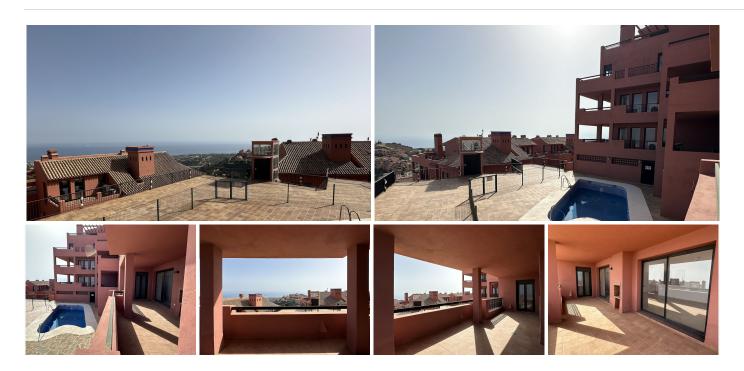

# GROUND FLOOR APARTMENT 2 BEDROOMS 2 BATHROOMS IN CALAHONDA

Calahonda

REF# BEMR4853890 €375.000

| BEDS | BATHS | BUILT  |
|------|-------|--------|
| 2    | 2     | 150 m² |

Discover the exclusivity and serenity of Mijas in this charming 150 m² apartment located in the Cascada de las Lomas Complex, one of the most distinguished areas of the town! This home has a spacious living-dining room, fully equipped kitchen, 2 bedrooms and 2 full bathrooms. In addition, it offers a generous terrace ideal for relaxing and enjoying. Equipped with built-in wardrobes, air conditioning, and a cozy fireplace in the living room. The urbanization offers private access, a refreshing community pool and extensive green areas to immerse yourself in the peace and beauty of the surroundings. Its privileged location in a quiet residential area close to golf courses guarantees easy access to all services, as well as the beach and the center of Mijas in just a few minutes. Don't miss this unique opportunity and request a visit to discover this wonderful property!

Ground Floor Apartment, Calahonda, Costa del Sol. 2 Bedrooms, 2 Bathrooms, Built 150 m².

Marbella

Setting: Suburban, Close To Golf, Close To Sea, Urbanisation.

Orientation : South. Pool : Communal.

Climate Control: Air Conditioning, Fireplace.

Views: Mountain, Panoramic, Street.

Features: Fitted Wardrobes, Private Terrace, Marble Flooring, Barbeque.

Furniture : Not Furnished. Kitchen : Partially Fitted. Garden : Communal.

Security: Gated Complex, Entry Phone.
Parking: Underground, Covered, Communal.