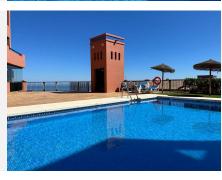

# GROUND FLOOR APARTMENT 2 BEDROOMS 2 BATHROOMS IN CALAHONDA

Calahonda

REF# BEMR4853890 €375.000

| BEDS | BATHS | BUILT  |
|------|-------|--------|
| 2    | 2     | 150 m² |

Discover the exclusivity and serenity of Mijas in this charming 150 m² apartment located in the Cascada de las Lomas Complex, one of the most distinguished areas of the town! This home has a spacious living-dining room, fully equipped kitchen, 2 bedrooms and 2 full bathrooms. In addition, it offers a generous terrace ideal for relaxing and enjoying. Equipped with built-in wardrobes, air conditioning, and a cozy fireplace in the living room. The urbanization offers private access, a refreshing community pool and extensive green areas to immerse yourself in the peace and beauty of the surroundings. Its privileged location in a quiet residential area close to golf courses guarantees easy access to all services, as well as the beach and the center of Mijas in just a few minutes. Don't miss this unique opportunity and request a visit to discover this wonderful property!

Ground Floor Apartment, Calahonda, Costa del Sol. 2 Bedrooms, 2 Bathrooms, Built 150 m².

Marbella

Setting: Suburban, Close To Golf, Close To Sea, Urbanisation.

Orientation : South. Pool : Communal.

Climate Control: Air Conditioning, Fireplace.