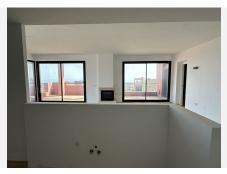

# GROUND FLOOR APARTMENT 2 BEDROOMS 2 BATHROOMS IN CALAHONDA

Calahonda

REF# BEMR4853890 €375.000

| BEDS | BATHS | BUILT  |
|------|-------|--------|
| 2    | 2     | 150 m² |

Discover the exclusivity and serenity of Mijas in this charming 150 m² apartment located in the Cascada de las Lomas Complex, one of the most distinguished areas of the town! This home has a spacious living-dining room, fully equipped kitchen, 2 bedrooms and 2 full bathrooms. In addition, it offers a generous terrace ideal for relaxing and enjoying. Equipped with built-in wardrobes, air conditioning, and a cozy fireplace in the living room. The urbanization offers private access, a refreshing community pool and extensive green areas to immerse yourself in the peace and beauty of the surroundings. Its privileged location in a quiet residential area close to golf courses guarantees easy access to all services, as well as the beach and the center of Mijas in just a few minutes. Don't miss this unique opportunity and request a visit to discover this wonderful property!

Views: Mountain, Panoramic, Street.

Features: Fitted Wardrobes, Private Terrace, Marble Flooring, Barbeque.

Furniture : Not Furnished. Kitchen : Partially Fitted. Garden : Communal.

Security: Gated Complex, Entry Phone.
Parking: Underground, Covered, Communal.