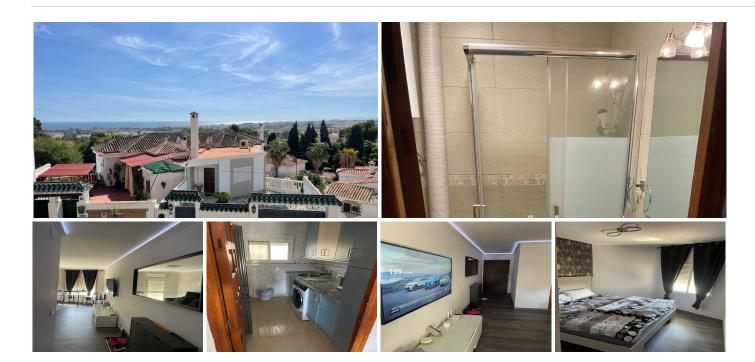

## GROUND FLOOR APARTMENT 2 BEDROOMS 1 BATHROOM IN NUEVA ANDALUCIA

Nueva Andalucia

REF# BEMR4854001 €265.000

| BEDS | BATHS | BUILT | TERRACE |
|------|-------|-------|---------|
| 2    | 1     | 61 m² | 20 m²   |

Charming 2-Bedroom Apartment in Las Brisas, Marbella – Ideal Investment Opportunity

Discover this recently updated 2-bedroom, 1-bathroom apartment located in the sought-after Las Brisas area of Marbella. This property has undergone essential upgrades, from the front door to a complete rewiring, offering peace of mind to its new owners. While the kitchen and bathroom remain functional, they present an excellent opportunity for renovation to add your personal touch.

## **BROMLEY ESTATES**

Marbella

Ground Floor Apartment, Las Brisas, Costa del Sol. 2 Bedrooms, 1 Bathroom, Built 61 m², Terrace 20 m².

Setting: Close To Golf, Close To Shops, Close To Town, Close To Schools, Close To Forest, Urbanisation.

Orientation: North, West.

Condition: Good.

Climate Control: Air Conditioning, Hot A/C, Cold A/C.

Views: Panoramic, Urban, Street.

Features: Fitted Wardrobes, Near Transport, Private Terrace, Wood Flooring, Double Glazing.

Furniture: Fully Furnished.

Kitchen : Fully Fitted. Security : Electric Blinds.

Parking: Street. Utilities: Electricity.

Category: Bargain, Investment, Reduced, Resale.