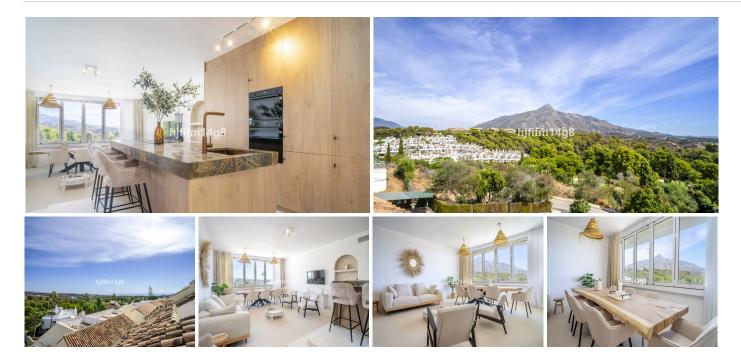

## REF# BEMR4854127 €700,000

| BEDS | BATHS | BUILT  |
|------|-------|--------|
| 3    | 2.5   | 152 m² |

We are delighted to introduce this stylish three bedroom townhouse situated in the heart of the Nueva Andalucia Golf Valley. The location is ideal as you are tucked away to enjoy the tranquility and views but you are just a five to ten minute drive to the beach and all other amenities.

The entrance leads into an open-plan kitchen with breakfast bar and dining area. A couple of steps take you down to the combined living-dining room with wonderful views towards La Concha mountain. On this floor you have one bedroom and one guest toilet.

Upstairs you will find 2 en-suite bedrooms. The master bedroom has access out to a terrace with breathtaking views towards La Concha Mountain and the Mediterranean Sea.

Los Altos de Aloha is a gated community with mature communal gardens, a heated swimming pool and paddle tennis courts. It is a great choice if you are looking for a permanent home or holiday residence. It is close to Aloha Golf and other golf courses. It is also within a short drive to a selection of bars and +34 952 939 460 · info@bromleyestatesmarbella.com Urbanizacion El Rosario, CN340, Km 188, Marbella,