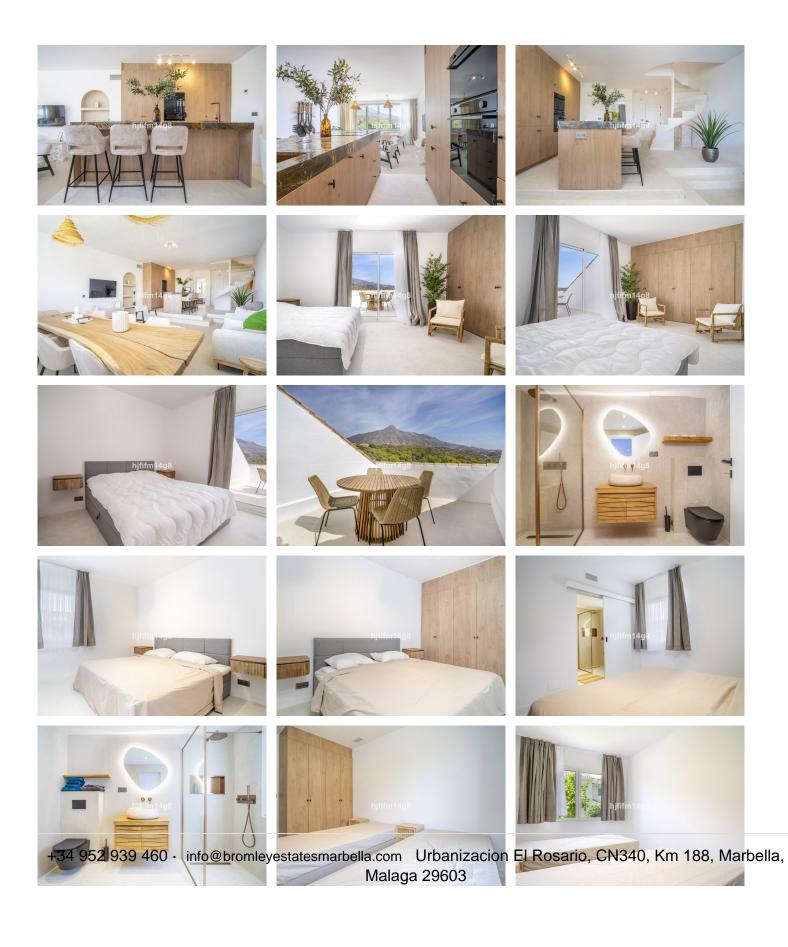

The entrance leads into an open-plan kitchen with breakfast bar and dining area. A couple of steps take you down to the combined living-dining room with wonderful views towards La Concha mountain. On this floor you have one bedroom and one guest toilet.

Upstairs you will find 2 en-suite bedrooms. The master bedroom has access out to a terrace with breathtaking views towards La Concha Mountain and the Mediterranean Sea.

Los Altos de Aloha is a gated community with mature communal gardens, a heated swimming pool and paddle tennis courts. It is a great choice if you are looking for a permanent home or holiday residence. It is close to Aloha Golf and other golf courses. It is also within a short drive to a selection of bars and +34 952 939 460 · info@bromleyestatesmarbella.com Urbanizacion El Rosario, CN340, Km 188, Marbella,