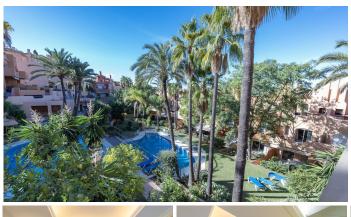

#### Stunning 3-Bedroom Townhouse in Prime Nueva Andalucía Location

This spacious 3-bedroom townhouse spans three floors, offering the perfect blend of comfort and convenience. Ideally located in the heart of Nueva Andalucía, this home is within walking distance to all the vibrant restaurants, bars, and shops, while being just a short distance from Puerto Banús, the beautiful beaches and three prestigious golf courses.

As an end of terrace property, it feels like a semi-detached villa, providing more privacy and space. The ground floor features an extended kitchen and a split-level dining room and lounge area with open fire that opens onto a lovely terrace, offering direct access to beautifully maintained communal gardens and a sparkling swimming pool.

The complex features 46 charming townhouses arranged in a horseshoe shape, nestled around beautifully mature gardens. El Palmeral offers a tranquil and private residential environment, with excellent amenities including two communal swimming pools, a heated outdoor jacuzzi, as well as a sauna and a fully equipped gym.