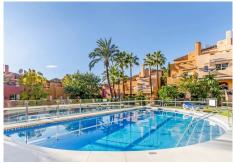

As an end of terrace property, it feels like a semi-detached villa, providing more privacy and space. The ground floor features an extended kitchen and a split-level dining room and lounge area with open fire that opens onto a lovely terrace, offering direct access to beautifully maintained communal gardens and a sparkling swimming pool.

The complex features 46 charming townhouses arranged in a horseshoe shape, nestled around beautifully mature gardens. El Palmeral offers a tranquil and private residential environment, with excellent amenities including two communal swimming pools, a heated outdoor jacuzzi, as well as a sauna and a fully equipped gym.