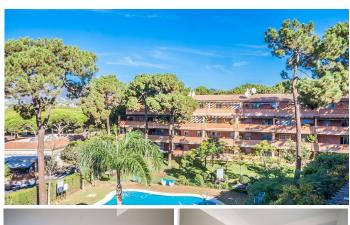

## PENTHOUSE 2 BEDROOMS 2 BATHROOMS IN ELVIRIA

Elviria

REF# BEMR4854535 €545,000

| BEDS | BATHS | BUILT  | TERRACE |
|------|-------|--------|---------|
| 2    | 2     | 125 m² | 63 m²   |

This exceptional penthouse apartment in Elviria offers a perfect blend of luxury and convenience, making it an ideal holiday home. Featuring two spacious bedrooms and two well-appointed bathrooms, this residence is designed for comfort and relaxation. The highlight of the property is its expansive terrace, which boasts a desirable southwest orientation, ensuring an abundance of sunlight throughout the day. Residents can enjoy stunning views of the pool and beautifully landscaped gardens, creating a serene atmosphere. The location is unbeatable, situated just a stone's throw away from local shops and only a five-minute walk to the pristine beach. Centrally located, this penthouse is in close proximity to all essential amenities, enhancing the overall living experience. Additional features include secure underground parking and a convenient storage room, making this property not only a wonderful retreat but also a practical choice for modern living.