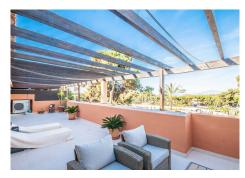

## PENTHOUSE 2 BEDROOMS 2 BATHROOMS IN ELVIRIA

Elviria

REF# BEMR4854535 €545,000

| BEDS | BATHS | BUILT  | TERRACE |
|------|-------|--------|---------|
| 2    | 2     | 125 m² | 63 m²   |

This exceptional penthouse apartment in Elviria offers a perfect blend of luxury and convenience, making it an ideal holiday home. Featuring two spacious bedrooms and two well-appointed bathrooms, this residence is designed for comfort and relaxation. The highlight of the property is its expansive terrace, which boasts a desirable southwest orientation, ensuring an abundance of sunlight throughout the day. Residents can enjoy stunning views of the pool and beautifully landscaped gardens, creating a serene atmosphere. The location is unbeatable, situated just a stone's throw away from local shops and only a five-minute walk to the pristine beach. Centrally located, this penthouse is in close proximity to all essential amenities, enhancing the overall living experience. Additional features include secure underground parking and a convenient storage room, making this property not only a wonderful retreat but also a practical choice for modern living.