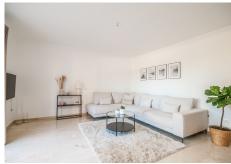

## PENTHOUSE 2 BEDROOMS 2 BATHROOMS IN ELVIRIA

Elviria

REF# BEMR4854535 €545,000

| BEDS | BATHS | BUILT  | TERRACE |
|------|-------|--------|---------|
| 2    | 2     | 125 m² | 63 m²   |

This exceptional penthouse apartment in Elviria offers a perfect blend of luxury and convenience, making it an ideal holiday home. Featuring two spacious bedrooms and two well-appointed bathrooms, this residence is designed for comfort and relaxation. The highlight of the property is its expansive terrace, which boasts a desirable southwest orientation, ensuring an abundance of sunlight throughout the day. Residents can enjoy stunning views of the pool and beautifully landscaped gardens, creating a serene atmosphere. The location is unbeatable, situated just a stone's throw away from local shops and only a five-minute walk to the pristine beach. Centrally located, this penthouse is in close proximity to all essential amenities, enhancing the overall living experience. Additional features include secure underground parking and a convenient storage room, making this property not only a wonderful retreat but also a practical choice for modern living.