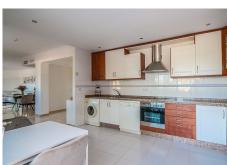

## PENTHOUSE 2 BEDROOMS 2 BATHROOMS IN ELVIRIA

Elviria

REF# BEMR4854535 €545,000

| BEDS | BATHS | BUILT  | TERRACE |
|------|-------|--------|---------|
| 2    | 2     | 125 m² | 63 m²   |

This exceptional penthouse apartment in Elviria offers a perfect blend of luxury and convenience, making it an ideal holiday home. Featuring two spacious bedrooms and two well-appointed bathrooms, this residence is designed for comfort and relaxation. The highlight of the property is its expansive terrace, which boasts a desirable southwest orientation, ensuring an abundance of sunlight throughout the day. Residents can enjoy stunning views of the pool and beautifully landscaped gardens, creating a serene atmosphere. The location is unbeatable, situated just a stone's throw away from local shops and only a five-minute walk to the pristine beach. Centrally located, this penthouse is in close proximity to all essential amenities, enhancing the overall living experience. Additional features include secure underground parking and a convenient storage room, making this property not only a wonderful retreat but also a practical choice for modern living.