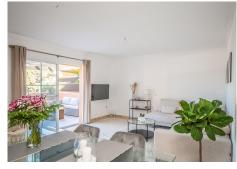

## PENTHOUSE 2 BEDROOMS 2 BATHROOMS IN ELVIRIA

Elviria

REF# BEMR4854535 €545,000

| BEDS | BATHS | BUILT  | TERRACE |
|------|-------|--------|---------|
| 2    | 2     | 125 m² | 63 m²   |

This exceptional penthouse apartment in Elviria offers a perfect blend of luxury and convenience, making it an ideal holiday home. Featuring two spacious bedrooms and two well-appointed bathrooms, this residence is designed for comfort and relaxation. The highlight of the property is its expansive terrace, which boasts a desirable southwest orientation, ensuring an abundance of sunlight throughout the day. Residents can enjoy stunning views of the pool and beautifully landscaped gardens, creating a serene atmosphere. The location is unbeatable, situated just a stone's throw away from local shops and only a five-minute walk to the pristine beach. Centrally located, this penthouse is in close proximity to all essential amenities, enhancing the overall living experience. Additional features include secure underground parking and a convenient storage room, making this property not only a wonderful retreat but also a practical choice for modern living.