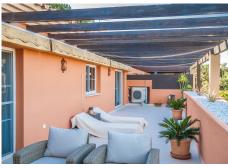

## PENTHOUSE 2 BEDROOMS 2 BATHROOMS IN ELVIRIA

Elviria

REF# BEMR4854535 €545,000

| BEDS | BATHS | BUILT  | TERRACE |
|------|-------|--------|---------|
| 2    | 2     | 125 m² | 63 m²   |

This exceptional penthouse apartment in Elviria offers a perfect blend of luxury and convenience, making it an ideal holiday home. Featuring two spacious bedrooms and two well-appointed bathrooms, this residence is designed for comfort and relaxation. The highlight of the property is its expansive terrace, which boasts a desirable southwest orientation, ensuring an abundance of sunlight throughout the day. Residents can enjoy stunning views of the pool and beautifully landscaped gardens, creating a serene atmosphere. The location is unbeatable, situated just a stone's throw away from local shops and only a five-minute walk to the pristine beach. Centrally located, this penthouse is in close proximity to all essential amenities, enhancing the overall living experience. Additional features include secure underground parking and a convenient storage room, making this property not only a wonderful retreat but also a practical choice for modern living.