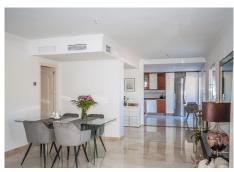

## PENTHOUSE 2 BEDROOMS 2 BATHROOMS IN ELVIRIA

Elviria

REF# BEMR4854535 €545,000

| BEDS | BATHS | BUILT  | TERRACE |
|------|-------|--------|---------|
| 2    | 2     | 125 m² | 63 m²   |

This exceptional penthouse apartment in Elviria offers a perfect blend of luxury and convenience, making it an ideal holiday home. Featuring two spacious bedrooms and two well-appointed bathrooms, this residence is designed for comfort and relaxation. The highlight of the property is its expansive terrace, which boasts a desirable southwest orientation, ensuring an abundance of sunlight throughout the day. Residents can enjoy stunning views of the pool and beautifully landscaped gardens, creating a serene atmosphere. The location is unbeatable, situated just a stone's throw away from local shops and only a five-minute walk to the pristine beach. Centrally located, this penthouse is in close proximity to all essential amenities, enhancing the overall living experience. Additional features include secure underground parking and a convenient storage room, making this property not only a wonderful retreat but also a practical choice for modern living.