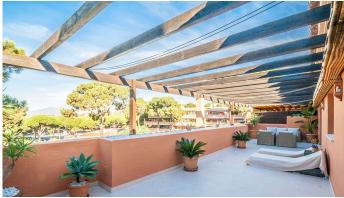

## PENTHOUSE 2 BEDROOMS 2 BATHROOMS IN ELVIRIA

Elviria

REF# BEMR4854535 €545,000

| BEDS | BATHS | BUILT  | TERRACE |
|------|-------|--------|---------|
| 2    | 2     | 125 m² | 63 m²   |

This exceptional penthouse apartment in Elviria offers a perfect blend of luxury and convenience, making it an ideal holiday home. Featuring two spacious bedrooms and two well-appointed bathrooms, this residence is designed for comfort and relaxation. The highlight of the property is its expansive terrace, which boasts a desirable southwest orientation, ensuring an abundance of sunlight throughout the day. Residents can enjoy stunning views of the pool and beautifully landscaped gardens, creating a serene atmosphere. The location is unbeatable, situated just a stone's throw away from local shops and only a five-minute walk to the pristine beach. Centrally located, this penthouse is in close proximity to all essential amenities, enhancing the overall living experience. Additional features include secure underground parking and a convenient storage room, making this property not only a wonderful retreat but also a practical choice for modern living.