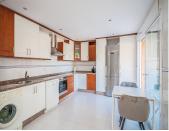

## PENTHOUSE 2 BEDROOMS 2 BATHROOMS IN ELVIRIA

Elviria

REF# BEMR4854535 €545,000

| BEDS | BATHS | BUILT  | TERRACE |
|------|-------|--------|---------|
| 2    | 2     | 125 m² | 63 m²   |

This exceptional penthouse apartment in Elviria offers a perfect blend of luxury and convenience, making it an ideal holiday home. Featuring two spacious bedrooms and two well-appointed bathrooms, this residence is designed for comfort and relaxation. The highlight of the property is its expansive terrace, which boasts a desirable southwest orientation, ensuring an abundance of sunlight throughout the day. Residents can enjoy stunning views of the pool and beautifully landscaped gardens, creating a serene atmosphere. The location is unbeatable, situated just a stone's throw away from local shops and only a five-minute walk to the pristine beach. Centrally located, this penthouse is in close proximity to all essential amenities, enhancing the overall living experience. Additional features include secure underground parking and a convenient storage room, making this property not only a wonderful retreat but also a practical choice for modern living.