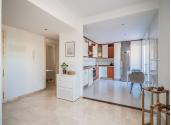

## PENTHOUSE 2 BEDROOMS 2 BATHROOMS IN ELVIRIA

Elviria

REF# BEMR4854535 €545,000

| BEDS | BATHS | BUILT  | TERRACE |
|------|-------|--------|---------|
| 2    | 2     | 125 m² | 63 m²   |

This exceptional penthouse apartment in Elviria offers a perfect blend of luxury and convenience, making it an ideal holiday home. Featuring two spacious bedrooms and two well-appointed bathrooms, this residence is designed for comfort and relaxation. The highlight of the property is its expansive terrace, which boasts a desirable southwest orientation, ensuring an abundance of sunlight throughout the day. Residents can enjoy stunning views of the pool and beautifully landscaped gardens, creating a serene atmosphere. The location is unbeatable, situated just a stone's throw away from local shops and only a five-minute walk to the pristine beach. Centrally located, this penthouse is in close proximity to all essential amenities, enhancing the overall living experience. Additional features include secure underground parking and a convenient storage room, making this property not only a wonderful retreat but also a practical choice for modern living.