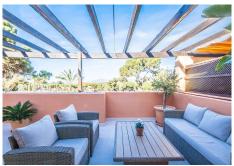

## PENTHOUSE 2 BEDROOMS 2 BATHROOMS IN ELVIRIA

Elviria

REF# BEMR4854535 €545,000

| BEDS | BATHS | BUILT  | TERRACE |
|------|-------|--------|---------|
| 2    | 2     | 125 m² | 63 m²   |

This exceptional penthouse apartment in Elviria offers a perfect blend of luxury and convenience, making it an ideal holiday home. Featuring two spacious bedrooms and two well-appointed bathrooms, this residence is designed for comfort and relaxation. The highlight of the property is its expansive terrace, which boasts a desirable southwest orientation, ensuring an abundance of sunlight throughout the day. Residents can enjoy stunning views of the pool and beautifully landscaped gardens, creating a serene atmosphere. The location is unbeatable, situated just a stone's throw away from local shops and only a five-minute walk to the pristine beach. Centrally located, this penthouse is in close proximity to all essential amenities, enhancing the overall living experience. Additional features include secure underground parking and a convenient storage room, making this property not only a wonderful retreat but also a practical choice for modern living.