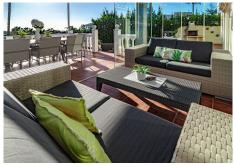

The owners have lovingly maintained their home.

Features include:

- open plan living area

- several terraced areas: with glass curtains, open terrace with retractable sunshades, built-in BBQ area,

sun lounge area

- roof top terrace with spectacular sea views and a jacuzzi
- gated private carport for 1 car at the villa (not communal)
- terraces at the front and the back of the house
- direct access to the pool area