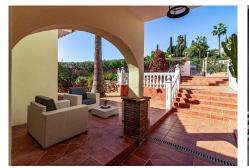

The owners have lovingly maintained their home.

Features include:

- open plan living area

- several terraced areas: with glass curtains, open terrace with retractable sunshades, built-in BBQ area,

sun lounge area