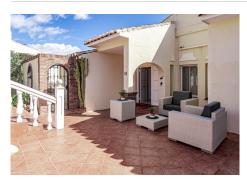

The owners have lovingly maintained their home.

Features include:

- open plan living area

- several terraced areas: with glass curtains, open terrace with retractable sunshades, built-in BBQ area,

sun lounge area

- roof top terrace with spectacular sea views and a jacuzzi
- gated private carport for 1 car at the villa (not communal)
- terraces at the front and the back of the house
- direct access to the pool area