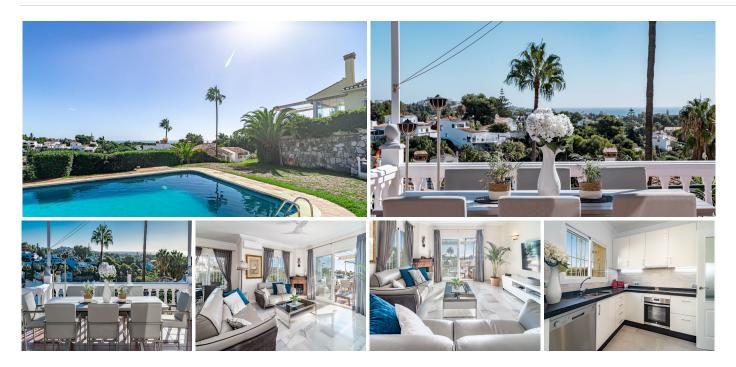

## EXCITING NEWS - RARELY ON THE MARKET

This is a detached villa in a small and quiet community of 9 independent houses. Located in the residential and green area of Jardines de Calahonda, bordering the Cabopino golf course.

This property has been updated with a brand new kitchen and bathrooms. It offers panoramic views to the sea and mountains as well as the pool area.

Without a doubt the best house in the community. There are 3 very spacious bedrooms with 2 bathrooms of which one is en-suite

The owners have lovingly maintained their home.

Features include:

- open plan living area

- several terraced areas: with glass curtains, open terrace with retractable sunshades, built-in BBQ area,

sun lounge area