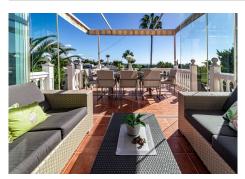

The owners have lovingly maintained their home.

Features include:

- open plan living area

- several terraced areas: with glass curtains, open terrace with retractable sunshades, built-in BBQ area,

sun lounge area

- roof top terrace with spectacular sea views and a jacuzzi
- gated private carport for 1 car at the villa (not communal)
- terraces at the front and the back of the house
- direct access to the pool area