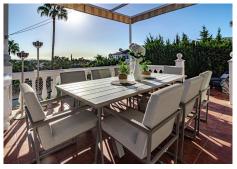

The owners have lovingly maintained their home.

Features include:

- open plan living area

- several terraced areas: with glass curtains, open terrace with retractable sunshades, built-in BBQ area,

sun lounge area