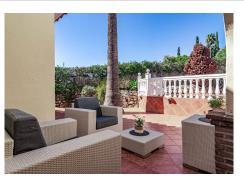

The owners have lovingly maintained their home.

Features include:

- open plan living area

- several terraced areas: with glass curtains, open terrace with retractable sunshades, built-in BBQ area,

sun lounge area

- roof top terrace with spectacular sea views and a jacuzzi
- gated private carport for 1 car at the villa (not communal)
- terraces at the front and the back of the house
- direct access to the pool area