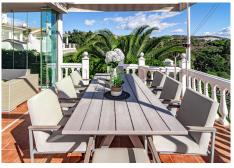

The owners have lovingly maintained their home.

Features include:

- open plan living area

- several terraced areas: with glass curtains, open terrace with retractable sunshades, built-in BBQ area,

sun lounge area