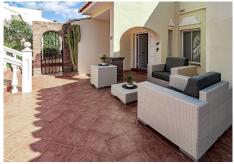

The owners have lovingly maintained their home.

Features include:

- open plan living area

- several terraced areas: with glass curtains, open terrace with retractable sunshades, built-in BBQ area,

sun lounge area