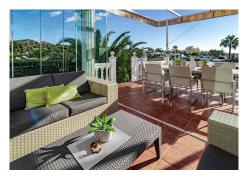

The owners have lovingly maintained their home.

Features include:

- open plan living area

- several terraced areas: with glass curtains, open terrace with retractable sunshades, built-in BBQ area,

sun lounge area