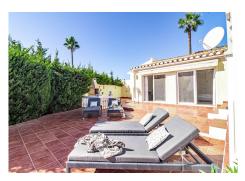

The owners have lovingly maintained their home.

Features include:

- open plan living area

- several terraced areas: with glass curtains, open terrace with retractable sunshades, built-in BBQ area,

sun lounge area

- roof top terrace with spectacular sea views and a jacuzzi
- gated private carport for 1 car at the villa (not communal)
- terraces at the front and the back of the house
- direct access to the pool area