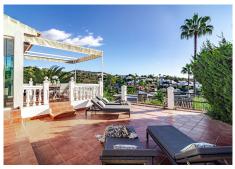

The owners have lovingly maintained their home.

Features include:

- open plan living area

- several terraced areas: with glass curtains, open terrace with retractable sunshades, built-in BBQ area,

sun lounge area

- roof top terrace with spectacular sea views and a jacuzzi
- gated private carport for 1 car at the villa (not communal)
- terraces at the front and the back of the house
- direct access to the pool area