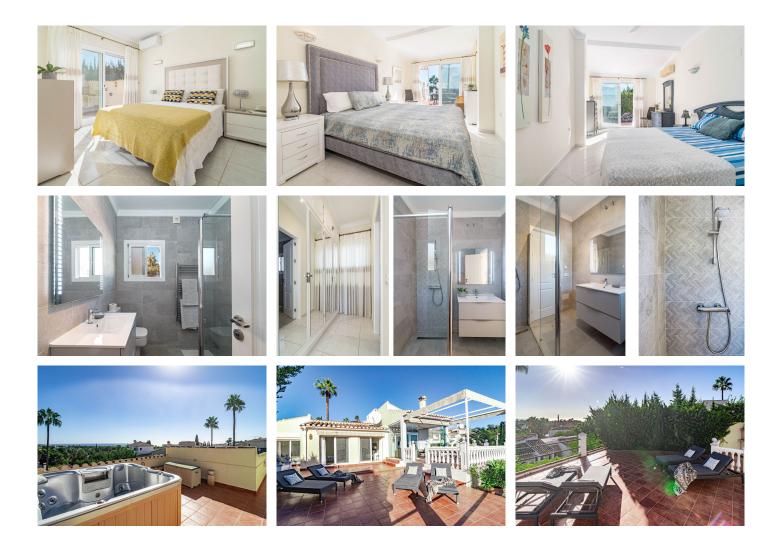

This property has been updated with a brand new kitchen and bathrooms. It offers panoramic views to the sea and mountains as well as the pool area.

Without a doubt the best house in the community. There are 3 very spacious bedrooms with 2 bathrooms of which one is en-suite

The owners have lovingly maintained their home.

Features include:

- open plan living area

- several terraced areas: with glass curtains, open terrace with retractable sunshades, built-in BBQ area,

sun lounge area

- roof top terrace with spectacular sea views and a jacuzzi
- gated private carport for 1 car at the villa (not communal)
- terraces at the front and the back of the house
- direct access to the pool area

- very practical laundry room off the kitchen with double american fridge, washing machine and a lot of storage space

- lovely rustic open fire place
- under floor heating in the bathrooms
- ceiling fans in all the rooms