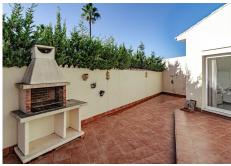

The owners have lovingly maintained their home.

Features include:

- open plan living area

- several terraced areas: with glass curtains, open terrace with retractable sunshades, built-in BBQ area,

sun lounge area