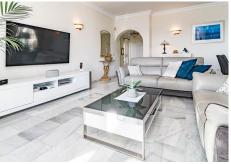

The owners have lovingly maintained their home.

Features include:

- open plan living area

- several terraced areas: with glass curtains, open terrace with retractable sunshades, built-in BBQ area,

sun lounge area