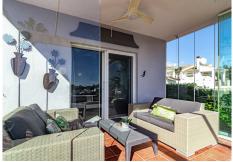

The owners have lovingly maintained their home.

Features include:

- open plan living area

- several terraced areas: with glass curtains, open terrace with retractable sunshades, built-in BBQ area,

sun lounge area