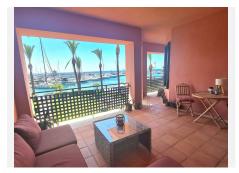

Luxurious and extraordinary apartment located on the front line in one of the most sought-after developments in Sotogrande, between the port and the marina. The spacious covered terrace offers breathtaking panoramic views of the Mediterranean Sea and Sotogrande Port. This stunning property is bright and exceptionally spacious, boasting remarkable views and high-end finishes. It features an entrance hall, guest toilet, a superb fully equipped kitchen with top-of-the-line appliances, a laundry room, a large living-dining area, and a master bedroom with a walk-in closet and a generous en-suite bathroom with a bathtub, shower, and separate toilet. Both the living-dining area and the master bedroom have access to the expansive covered terrace with fabulous sea and port views. There is also a spacious second bedroom with an en-suite bathroom and beautiful views of the marina. Southeast orientation. The apartment includes marble flooring throughout, air conditioning (hot/cold), underfloor heating, a safe, alarm system, and smart home technology.