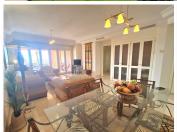

Luxurious and extraordinary apartment located on the front line in one of the most sought-after developments in Sotogrande, between the port and the marina. The spacious covered terrace offers breathtaking panoramic views of the Mediterranean Sea and Sotogrande Port. This stunning property is bright and exceptionally spacious, boasting remarkable views and high-end finishes. It features an entrance hall, guest toilet, a superb fully equipped kitchen with top-of-the-line appliances, a laundry room, a large living-dining area, and a master bedroom with a walk-in closet and a generous en-suite bathroom with a bathtub, shower, and separate toilet. Both the living-dining area and the master bedroom have access to the expansive covered terrace with fabulous sea and port views. There is also a spacious second bedroom with an en-suite bathroom and beautiful views of the marina. Southeast orientation. The apartment includes marble flooring throughout, air conditioning (hot/cold), underfloor heating, a safe, alarm system, and smart home technology.