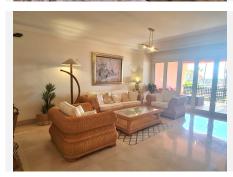

Luxurious and extraordinary apartment located on the front line in one of the most sought-after developments in Sotogrande, between the port and the marina. The spacious covered terrace offers breathtaking panoramic views of the Mediterranean Sea and Sotogrande Port. This stunning property is bright and exceptionally spacious, boasting remarkable views and high-end finishes. It features an entrance hall, guest toilet, a superb fully equipped kitchen with top-of-the-line appliances, a laundry room, a large living-dining area, and a master bedroom with a walk-in closet and a generous en-suite bathroom with a bathtub, shower, and separate toilet. Both the living-dining area and the master bedroom have access to the expansive covered terrace with fabulous sea and port views. There is also a spacious second bedroom with an en-suite bathroom and beautiful views of the marina. Southeast orientation. The apartment includes marble flooring throughout, air conditioning (hot/cold), underfloor heating, a safe, alarm system, and smart home technology.