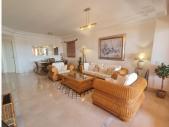

Luxurious and extraordinary apartment located on the front line in one of the most sought-after developments in Sotogrande, between the port and the marina. The spacious covered terrace offers breathtaking panoramic views of the Mediterranean Sea and Sotogrande Port. This stunning property is bright and exceptionally spacious, boasting remarkable views and high-end finishes. It features an entrance hall, guest toilet, a superb fully equipped kitchen with top-of-the-line appliances, a laundry room, a large living-dining area, and a master bedroom with a walk-in closet and a generous en-suite bathroom with a bathtub, shower, and separate toilet. Both the living-dining area and the master bedroom have access to the expansive covered terrace with fabulous sea and port views. There is also a spacious second bedroom with an en-suite bathroom and beautiful views of the marina. Southeast orientation. The apartment includes marble flooring throughout, air conditioning (hot/cold), underfloor heating, a safe, alarm system, and smart home technology.