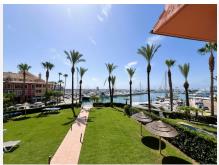

Luxurious and extraordinary apartment located on the front line in one of the most sought-after developments in Sotogrande, between the port and the marina. The spacious covered terrace offers breathtaking panoramic views of the Mediterranean Sea and Sotogrande Port. This stunning property is bright and exceptionally spacious, boasting remarkable views and high-end finishes. It features an entrance hall, guest toilet, a superb fully equipped kitchen with top-of-the-line appliances, a laundry room, a large living-dining area, and a master bedroom with a walk-in closet and a generous en-suite bathroom with a bathtub, shower, and separate toilet. Both the living-dining area and the master bedroom have access to the expansive covered terrace with fabulous sea and port views. There is also a spacious second bedroom with an en-suite bathroom and beautiful views of the marina. Southeast orientation. The apartment includes marble flooring throughout, air conditioning (hot/cold), underfloor heating, a safe, alarm system, and smart home technology.