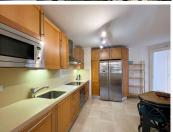

Luxurious and extraordinary apartment located on the front line in one of the most sought-after developments in Sotogrande, between the port and the marina. The spacious covered terrace offers breathtaking panoramic views of the Mediterranean Sea and Sotogrande Port. This stunning property is bright and exceptionally spacious, boasting remarkable views and high-end finishes. It features an entrance hall, guest toilet, a superb fully equipped kitchen with top-of-the-line appliances, a laundry room, a large living-dining area, and a master bedroom with a walk-in closet and a generous en-suite bathroom with a bathtub, shower, and separate toilet. Both the living-dining area and the master bedroom have access to the expansive covered terrace with fabulous sea and port views. There is also a spacious second bedroom with an en-suite bathroom and beautiful views of the marina. Southeast orientation. The apartment includes marble flooring throughout, air conditioning (hot/cold), underfloor heating, a safe, alarm system, and smart home technology.