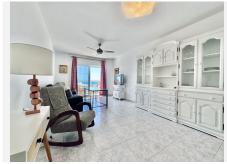

Discover your new home on the Costa del Sol! We present this magnificent frontline beach flat in Fuengirola, with stunning panoramic views of the Mediterranean Sea. With a surface area of 112 m², this flat is ideal for enjoying the sun and the sea breeze.

As you enter, you will be greeted by a welcoming hall that leads to a spacious living-dining room with direct access to a terrace where you can relax and contemplate the horizon. The fully equipped and furnished kitchen has a practical utility room attached.