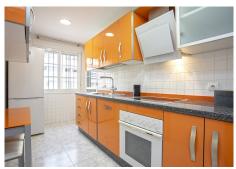

As you enter, you will be greeted by a welcoming hall that leads to a spacious living-dining room with direct access to a terrace where you can relax and contemplate the horizon. The fully equipped and furnished kitchen has a practical utility room attached.