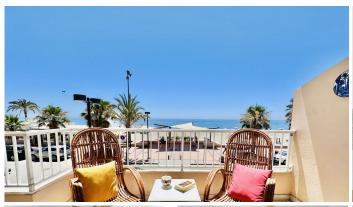

Discover your new home on the Costa del Sol! We present this magnificent frontline beach flat in Fuengirola, with stunning panoramic views of the Mediterranean Sea. With a surface area of 112 m², this flat is ideal for enjoying the sun and the sea breeze.

As you enter, you will be greeted by a welcoming hall that leads to a spacious living-dining room with direct access to a terrace where you can relax and contemplate the horizon. The fully equipped and furnished kitchen has a practical utility room attached.