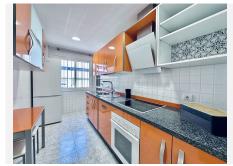

As you enter, you will be greeted by a welcoming hall that leads to a spacious living-dining room with direct access to a terrace where you can relax and contemplate the horizon. The fully equipped and furnished kitchen has a practical utility room attached.