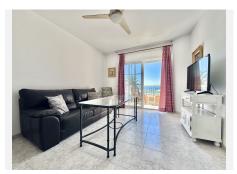

Discover your new home on the Costa del Sol! We present this magnificent frontline beach flat in Fuengirola, with stunning panoramic views of the Mediterranean Sea. With a surface area of 112 m², this flat is ideal for enjoying the sun and the sea breeze.

As you enter, you will be greeted by a welcoming hall that leads to a spacious living-dining room with direct access to a terrace where you can relax and contemplate the horizon. The fully equipped and furnished kitchen has a practical utility room attached.