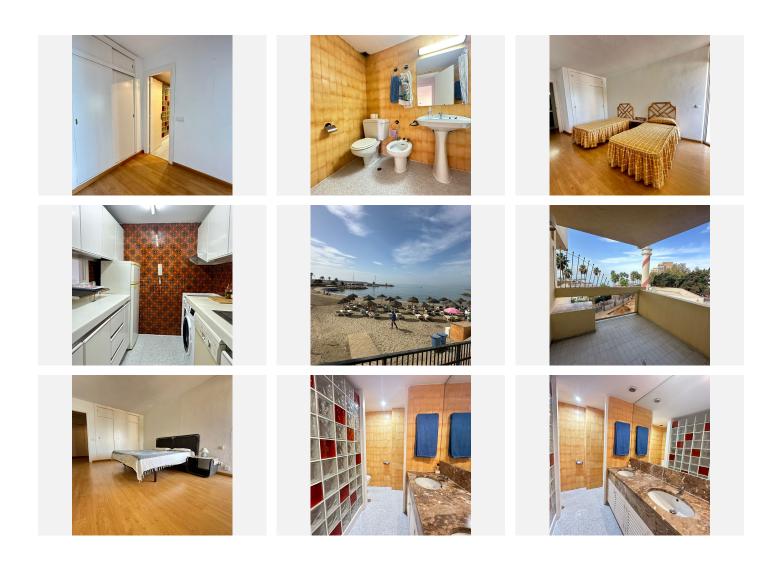

## MIDDLE FLOOR APARTMENT 2 BEDROOMS 2 BATHROOMS IN MARBELLA

Marbella

REF# BEMR4854832 €685,000

| BEDS | BATHS | BUILT  |
|------|-------|--------|
| 2    | 2     | 132 m² |

Unique Opportunity in Marbella next to the Lighthouse and Promenade!

This spectacular beachfront apartment in the exclusive "Edificio Marbella 2000" is located just steps away from the Marbella Lighthouse and the Promenade, making it the perfect spot to enjoy the best of coastal living. Located on the third floor, with southwest orientation, it offers breathtaking sea views, plenty of natural light, and beautiful sunsets. Although it requires renovation, its prime location makes it an excellent investment.

## Key Features:

- Garage and storage room included.
- Two swimming pools (one on the rooftop and another in the center of the building).
- Concierge service.
- A short walk from the Lighthouse, the beach, and all the amenities of the Promenade.