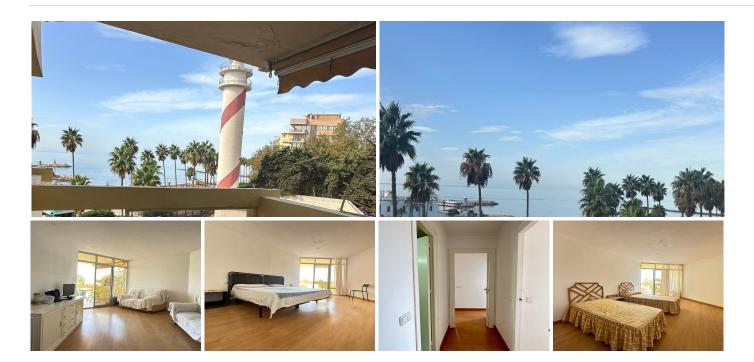

## MIDDLE FLOOR APARTMENT 2 BEDROOMS 2 BATHROOMS IN MARBELLA

Marbella

REF# BEMR4854832 €685,000

| BEDS | BATHS | BUILT  |
|------|-------|--------|
| 2    | 2     | 132 m² |

Unique Opportunity in Marbella next to the Lighthouse and Promenade!

This spectacular beachfront apartment in the exclusive "Edificio Marbella 2000" is located just steps away from the Marbella Lighthouse and the Promenade, making it the perfect spot to enjoy the best of coastal living. Located on the third floor, with southwest orientation, it offers breathtaking sea views, plenty of natural light, and beautiful sunsets. Although it requires renovation, its prime location makes it an excellent investment.

## Key Features:

- Garage and storage room included.
- Two swimming pools (one on the rooftop and another in the center of the building).
- Concierge service.
- A short walk from the Lighthouse, the beach, and all the amenities of the Promenade.