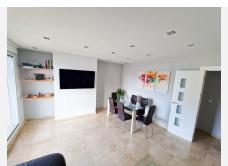

## PENTHOUSE DUPLEX 2 BEDROOMS 2 BATHROOMS IN ESTEPONA

Stepona

REF# BEMR4854898 €399,000

| BEDS | BATHS | BUILT | TERRACE |
|------|-------|-------|---------|
| 2    | 2     | 88 m² | 57 m²   |

Stunning 2 bedroom duplex penthouse with large terrace, a private solarium, barbecue and incredible views of the sea and the Rock of Gibraltar. A large entrance hall welcomes us to the penthouse. From here we access the bright and sunny living room with access to the terrace overlooking the pool and gardens. Through a staircase we access the large solarium with stunning panoramic views towards Gibraltar and a barbecue, perfect for summer lunches and dinners with family and friends or simply to enjoy pleasant al fresco dinners. The kitchen is independent and fully equipped and leads to a good-sized laundry room. The master bedroom has its own en-suite bathroom with a bathtub and dressing room. The second bedroom is spacious and has an adjacent bathroom with a shower.