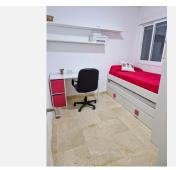

## PENTHOUSE DUPLEX 2 BEDROOMS 2 BATHROOMS IN ESTEPONA

Stepona

REF# BEMR4854898 €399,000

| BEDS | BATHS | BUILT | TERRACE |
|------|-------|-------|---------|
| 2    | 2     | 88 m² | 57 m²   |

Stunning 2 bedroom duplex penthouse with large terrace, a private solarium, barbecue and incredible views of the sea and the Rock of Gibraltar. A large entrance hall welcomes us to the penthouse. From here we access the bright and sunny living room with access to the terrace overlooking the pool and gardens. Through a staircase we access the large solarium with stunning panoramic views towards Gibraltar and a barbecue, perfect for summer lunches and dinners with family and friends or simply to enjoy pleasant al fresco dinners. The kitchen is independent and fully equipped and leads to a good-sized laundry room. The master bedroom has its own en-suite bathroom with a bathtub and dressing room. The second bedroom is spacious and has an adjacent bathroom with a shower.