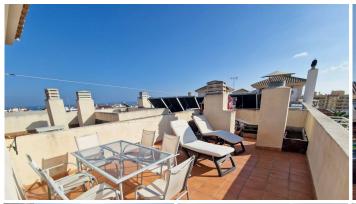

## PENTHOUSE DUPLEX 2 BEDROOMS 2 BATHROOMS IN ESTEPONA

Stepona

REF# BEMR4854898 €399,000

| BEDS | BATHS | BUILT | TERRACE |
|------|-------|-------|---------|
| 2    | 2     | 88 m² | 57 m²   |

Stunning 2 bedroom duplex penthouse with large terrace, a private solarium, barbecue and incredible views of the sea and the Rock of Gibraltar. A large entrance hall welcomes us to the penthouse. From here we access the bright and sunny living room with access to the terrace overlooking the pool and gardens. Through a staircase we access the large solarium with stunning panoramic views towards Gibraltar and a barbecue, perfect for summer lunches and dinners with family and friends or simply to enjoy pleasant al fresco dinners. The kitchen is independent and fully equipped and leads to a good-sized laundry room. The master bedroom has its own en-suite bathroom with a bathtub and dressing room. The second bedroom is spacious and has an adjacent bathroom with a shower.

The property is partly furnished and includes in the price a private underground parking space and storage room. The residential is closed with well-kept gardens and a swimming pool. The location of this property is perfect, within walking distance of the port and all services: restaurants, schools, supermarkets, sports centre, etc.