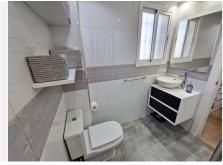

## PENTHOUSE DUPLEX 2 BEDROOMS 2 BATHROOMS IN ESTEPONA

Stepona

REF# BEMR4854898 €399,000

| BEDS | BATHS | BUILT | TERRACE |
|------|-------|-------|---------|
| 2    | 2     | 88 m² | 57 m²   |

Stunning 2 bedroom duplex penthouse with large terrace, a private solarium, barbecue and incredible views of the sea and the Rock of Gibraltar. A large entrance hall welcomes us to the penthouse. From here we access the bright and sunny living room with access to the terrace overlooking the pool and gardens. Through a staircase we access the large solarium with stunning panoramic views towards Gibraltar and a barbecue, perfect for summer lunches and dinners with family and friends or simply to enjoy pleasant al fresco dinners. The kitchen is independent and fully equipped and leads to a good-sized laundry room. The master bedroom has its own en-suite bathroom with a bathtub and dressing room. The second bedroom is spacious and has an adjacent bathroom with a shower.