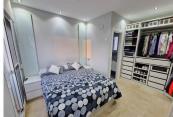

## PENTHOUSE DUPLEX 2 BEDROOMS 2 BATHROOMS IN ESTEPONA

Stepona

REF# BEMR4854898 €399,000

| BEDS | BATHS | BUILT | TERRACE |
|------|-------|-------|---------|
| 2    | 2     | 88 m² | 57 m²   |

Stunning 2 bedroom duplex penthouse with large terrace, a private solarium, barbecue and incredible views of the sea and the Rock of Gibraltar. A large entrance hall welcomes us to the penthouse. From here we access the bright and sunny living room with access to the terrace overlooking the pool and gardens. Through a staircase we access the large solarium with stunning panoramic views towards Gibraltar and a barbecue, perfect for summer lunches and dinners with family and friends or simply to enjoy pleasant al fresco dinners. The kitchen is independent and fully equipped and leads to a good-sized laundry room. The master bedroom has its own en-suite bathroom with a bathtub and dressing room. The second bedroom is spacious and has an adjacent bathroom with a shower.