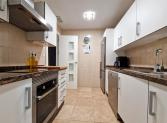

## PENTHOUSE DUPLEX 2 BEDROOMS 2 BATHROOMS IN ESTEPONA

Stepona

REF# BEMR4854898 €399,000

| BEDS | BATHS | BUILT | TERRACE |
|------|-------|-------|---------|
| 2    | 2     | 88 m² | 57 m²   |

Stunning 2 bedroom duplex penthouse with large terrace, a private solarium, barbecue and incredible views of the sea and the Rock of Gibraltar. A large entrance hall welcomes us to the penthouse. From here we access the bright and sunny living room with access to the terrace overlooking the pool and gardens. Through a staircase we access the large solarium with stunning panoramic views towards Gibraltar and a barbecue, perfect for summer lunches and dinners with family and friends or simply to enjoy pleasant al fresco dinners. The kitchen is independent and fully equipped and leads to a good-sized laundry room. The master bedroom has its own en-suite bathroom with a bathtub and dressing room. The second bedroom is spacious and has an adjacent bathroom with a shower.