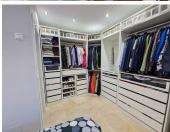

## PENTHOUSE DUPLEX 2 BEDROOMS 2 BATHROOMS IN ESTEPONA

Stepona

REF# BEMR4854898 €399,000

| BEDS | BATHS | BUILT | TERRACE |
|------|-------|-------|---------|
| 2    | 2     | 88 m² | 57 m²   |

Stunning 2 bedroom duplex penthouse with large terrace, a private solarium, barbecue and incredible views of the sea and the Rock of Gibraltar. A large entrance hall welcomes us to the penthouse. From here we access the bright and sunny living room with access to the terrace overlooking the pool and gardens. Through a staircase we access the large solarium with stunning panoramic views towards Gibraltar and a barbecue, perfect for summer lunches and dinners with family and friends or simply to enjoy pleasant al fresco dinners. The kitchen is independent and fully equipped and leads to a good-sized laundry room. The master bedroom has its own en-suite bathroom with a bathtub and dressing room. The second bedroom is spacious and has an adjacent bathroom with a shower.