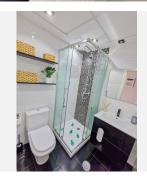

## PENTHOUSE DUPLEX 2 BEDROOMS 2 BATHROOMS IN ESTEPONA

Stepona

REF# BEMR4854898 €399,000

| BEDS | BATHS | BUILT | TERRACE |
|------|-------|-------|---------|
| 2    | 2     | 88 m² | 57 m²   |

Stunning 2 bedroom duplex penthouse with large terrace, a private solarium, barbecue and incredible views of the sea and the Rock of Gibraltar. A large entrance hall welcomes us to the penthouse. From here we access the bright and sunny living room with access to the terrace overlooking the pool and gardens. Through a staircase we access the large solarium with stunning panoramic views towards Gibraltar and a barbecue, perfect for summer lunches and dinners with family and friends or simply to enjoy pleasant al fresco dinners. The kitchen is independent and fully equipped and leads to a good-sized laundry room. The master bedroom has its own en-suite bathroom with a bathtub and dressing room. The second bedroom is spacious and has an adjacent bathroom with a shower.