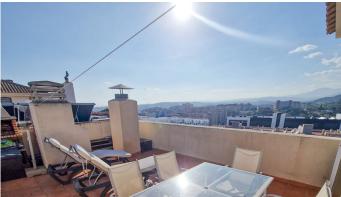

## PENTHOUSE DUPLEX 2 BEDROOMS 2 BATHROOMS IN ESTEPONA

Stepona

REF# BEMR4854898 €399,000

| BEDS | BATHS | BUILT | TERRACE |
|------|-------|-------|---------|
| 2    | 2     | 88 m² | 57 m²   |

Stunning 2 bedroom duplex penthouse with large terrace, a private solarium, barbecue and incredible views of the sea and the Rock of Gibraltar. A large entrance hall welcomes us to the penthouse. From here we access the bright and sunny living room with access to the terrace overlooking the pool and gardens. Through a staircase we access the large solarium with stunning panoramic views towards Gibraltar and a barbecue, perfect for summer lunches and dinners with family and friends or simply to enjoy pleasant al fresco dinners. The kitchen is independent and fully equipped and leads to a good-sized laundry room. The master bedroom has its own en-suite bathroom with a bathtub and dressing room. The second bedroom is spacious and has an adjacent bathroom with a shower.