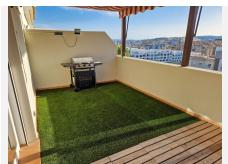

## PENTHOUSE DUPLEX 2 BEDROOMS 2 BATHROOMS IN ESTEPONA

Stepona

REF# BEMR4854898 €399,000

| BEDS | BATHS | BUILT | TERRACE |
|------|-------|-------|---------|
| 2    | 2     | 88 m² | 57 m²   |

Stunning 2 bedroom duplex penthouse with large terrace, a private solarium, barbecue and incredible views of the sea and the Rock of Gibraltar. A large entrance hall welcomes us to the penthouse. From here we access the bright and sunny living room with access to the terrace overlooking the pool and gardens. Through a staircase we access the large solarium with stunning panoramic views towards Gibraltar and a barbecue, perfect for summer lunches and dinners with family and friends or simply to enjoy pleasant al fresco dinners. The kitchen is independent and fully equipped and leads to a good-sized laundry room. The master bedroom has its own en-suite bathroom with a bathtub and dressing room. The second bedroom is spacious and has an adjacent bathroom with a shower.