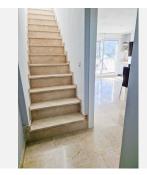

## PENTHOUSE DUPLEX 2 BEDROOMS 2 BATHROOMS IN ESTEPONA

Stepona

REF# BEMR4854898 €399,000

| BEDS | BATHS | BUILT | TERRACE |
|------|-------|-------|---------|
| 2    | 2     | 88 m² | 57 m²   |

Stunning 2 bedroom duplex penthouse with large terrace, a private solarium, barbecue and incredible views of the sea and the Rock of Gibraltar. A large entrance hall welcomes us to the penthouse. From here we access the bright and sunny living room with access to the terrace overlooking the pool and gardens. Through a staircase we access the large solarium with stunning panoramic views towards Gibraltar and a barbecue, perfect for summer lunches and dinners with family and friends or simply to enjoy pleasant al fresco dinners. The kitchen is independent and fully equipped and leads to a good-sized laundry room. The master bedroom has its own en-suite bathroom with a bathtub and dressing room. The second bedroom is spacious and has an adjacent bathroom with a shower.