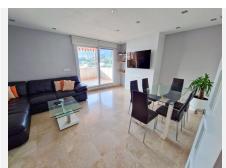

## PENTHOUSE DUPLEX 2 BEDROOMS 2 BATHROOMS IN ESTEPONA

Stepona

REF# BEMR4854898 €399,000

| BEDS | BATHS | BUILT | TERRACE |
|------|-------|-------|---------|
| 2    | 2     | 88 m² | 57 m²   |

Stunning 2 bedroom duplex penthouse with large terrace, a private solarium, barbecue and incredible views of the sea and the Rock of Gibraltar. A large entrance hall welcomes us to the penthouse. From here we access the bright and sunny living room with access to the terrace overlooking the pool and gardens. Through a staircase we access the large solarium with stunning panoramic views towards Gibraltar and a barbecue, perfect for summer lunches and dinners with family and friends or simply to enjoy pleasant al fresco dinners. The kitchen is independent and fully equipped and leads to a good-sized laundry room. The master bedroom has its own en-suite bathroom with a bathtub and dressing room. The second bedroom is spacious and has an adjacent bathroom with a shower.