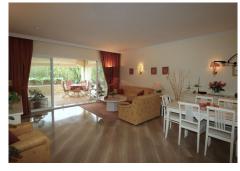

## REF# BEMR4855006 €599,000

| BEDS | BATHS | BUILT  | TERRACE |
|------|-------|--------|---------|
| 2    | 2     | 110 m² | 42 m²   |

Excellent opportunity! Luxury apartment in one of the most sought after residential complexes in Elviria Hacienda Playa. The property is located walking distance to the beach (50 meters) and just a few steps from all services such as restaurants, banks, churches, schools, etc. This south facing apartment with a living area of ??110 m2 + 42 m2 terrace consists of 2 bedrooms, 2 bathrooms, fully furnished and equipped kitchen, a large living room and a very sunny terrace. Air conditioning, hot / cold, Well maintained complex with communal gardens and pool. All this surrounded by beautiful tropical gardens. The apartment is in excellent condition and is very well maintained. An ideal option to enjoy life in Marbella right by the sea. The apartment includes an underground parking space and a basement room. 2 bedrooms, 2 bathrooms, living area 110 m2 + 42 m2 terrace, south facing. Built in 2002. This is the perfect home for a permanent holiday stay. Its position and features make it very attractive on the rental market.