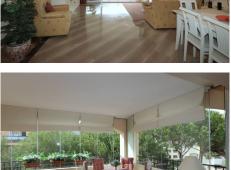

## REF# BEMR4855006 €599,000

| BEDS | BATHS | BUILT  | TERRACE |
|------|-------|--------|---------|
| 2    | 2     | 110 m² | 42 m²   |

Excellent opportunity! Luxury apartment in one of the most sought after residential complexes in Elviria Hacienda Playa. The property is located walking distance to the beach (50 meters) and just a few steps from all services such as restaurants, banks, churches, schools, etc. This south facing apartment with a living area of ??110 m2 + 42 m2 terrace consists of 2 bedrooms, 2 bathrooms, fully furnished and equipped kitchen, a large living room and a very sunny terrace. Air conditioning, hot / cold, Well maintained complex with communal gardens and pool. All this surrounded by beautiful tropical gardens. The apartment is in excellent condition and is very well maintained. An ideal option to enjoy life in Marbella right by the sea. The apartment includes an underground parking space and a basement room. 2 bedrooms, 2 bathrooms, living area 110 m2 + 42 m2 terrace, south facing. Built in 2002. This is the perfect home for a permanent holiday stay. Its position and features make it very attractive on the rental market.