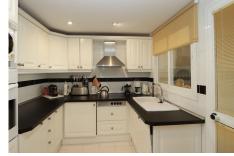

## REF# BEMR4855006 €599,000

| BEDS | BATHS | BUILT  | TERRACE |
|------|-------|--------|---------|
| 2    | 2     | 110 m² | 42 m²   |

Excellent opportunity! Luxury apartment in one of the most sought after residential complexes in Elviria Hacienda Playa. The property is located walking distance to the beach (50 meters) and just a few steps from all services such as restaurants, banks, churches, schools, etc. This south facing apartment with a living area of ??110 m2 + 42 m2 terrace consists of 2 bedrooms, 2 bathrooms, fully furnished and equipped kitchen, a large living room and a very sunny terrace. Air conditioning, hot / cold, Well maintained complex with communal gardens and pool. All this surrounded by beautiful tropical gardens. The apartment is in excellent condition and is very well maintained. An ideal option to enjoy life in Marbella right by the sea. The apartment includes an underground parking space and a basement room. 2 bedrooms, 2 bathrooms, living area 110 m2 + 42 m2 terrace, south facing. Built in 2002. This is the perfect home for a permanent holiday stay. Its position and features make it very attractive on the rental market.