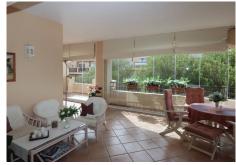

## REF# BEMR4855006 €599,000

| BEDS | BATHS | BUILT  | TERRACE |
|------|-------|--------|---------|
| 2    | 2     | 110 m² | 42 m²   |

Excellent opportunity! Luxury apartment in one of the most sought after residential complexes in Elviria Hacienda Playa. The property is located walking distance to the beach (50 meters) and just a few steps from all services such as restaurants, banks, churches, schools, etc. This south facing apartment with a living area of ??110 m2 + 42 m2 terrace consists of 2 bedrooms, 2 bathrooms, fully furnished and equipped kitchen, a large living room and a very sunny terrace. Air conditioning, hot / cold, Well maintained complex with communal gardens and pool. All this surrounded by beautiful tropical gardens. The apartment is in excellent condition and is very well maintained. An ideal option to enjoy life in Marbella right by the sea. The apartment includes an underground parking space and a basement room. 2 bedrooms, 2 bathrooms, living area 110 m2 + 42 m2 terrace, south facing. Built in 2002. This is the perfect home for a permanent holiday stay. Its position and features make it very attractive on the rental market.