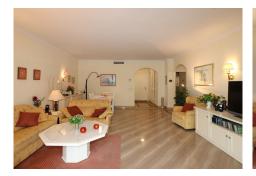

## REF# BEMR4855006 €599,000

| BEDS | BATHS | BUILT  | TERRACE |
|------|-------|--------|---------|
| 2    | 2     | 110 m² | 42 m²   |

Excellent opportunity! Luxury apartment in one of the most sought after residential complexes in Elviria Hacienda Playa. The property is located walking distance to the beach (50 meters) and just a few steps from all services such as restaurants, banks, churches, schools, etc. This south facing apartment with a living area of ??110 m2 + 42 m2 terrace consists of 2 bedrooms, 2 bathrooms, fully furnished and equipped kitchen, a large living room and a very sunny terrace. Air conditioning, hot / cold, Well maintained complex with communal gardens and pool. All this surrounded by beautiful tropical gardens. The apartment is in excellent condition and is very well maintained. An ideal option to enjoy life in Marbella right by the sea. The apartment includes an underground parking space and a basement room. 2 bedrooms, 2 bathrooms, living area 110 m2 + 42 m2 terrace, south facing. Built in 2002. This is the perfect home for a permanent holiday stay. Its position and features make it very attractive on the rental market.