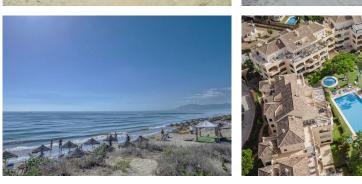

## REF# BEMR4855006 €599,000

| BEDS | BATHS | BUILT  | TERRACE |
|------|-------|--------|---------|
| 2    | 2     | 110 m² | 42 m²   |

Excellent opportunity! Luxury apartment in one of the most sought after residential complexes in Elviria Hacienda Playa. The property is located walking distance to the beach (50 meters) and just a few steps from all services such as restaurants, banks, churches, schools, etc. This south facing apartment with a living area of ??110 m2 + 42 m2 terrace consists of 2 bedrooms, 2 bathrooms, fully furnished and equipped kitchen, a large living room and a very sunny terrace. Air conditioning, hot / cold, Well maintained complex with communal gardens and pool. All this surrounded by beautiful tropical gardens. The apartment is in excellent condition and is very well maintained. An ideal option to enjoy life in Marbella right by the sea. The apartment includes an underground parking space and a basement room. 2 bedrooms, 2 bathrooms, living area 110 m2 + 42 m2 terrace, south facing. Built in 2002. This is the perfect home for a permanent holiday stay. Its position and features make it very attractive on the rental market.