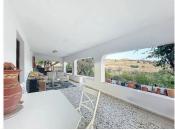

The spacious plot offers a green space to enjoy the outdoors, featuring a country house with a built area of 111.6 m², ideal for those seeking a cozy home in a rural rustic environment yet close to local amenities. The covered porch with a barbecue area, approximately 30 m², provides a perfect outdoor space for family gatherings or simple recreation, and frames the access to the living room with a fireplace integrated into an open space with a dining area and open kitchen with an island. The house has two bedrooms, both with built-in wardrobes offering ample storage space, and a bathroom with a shower. The house is equipped with air conditioning.