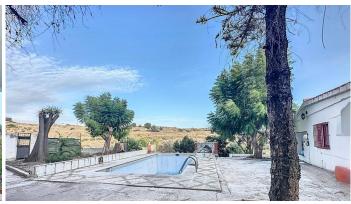

On the side, next to the porch, you can enjoy a 27 m<sup>2</sup> pool, while there is a covered parking area with a workshop and storage room.