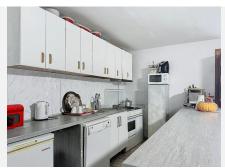

The spacious plot offers a green space to enjoy the outdoors, featuring a country house with a built area of 111.6 m², ideal for those seeking a cozy home in a rural rustic environment yet close to local amenities. The covered porch with a barbecue area, approximately 30 m², provides a perfect outdoor space for family gatherings or simple recreation, and frames the access to the living room with a fireplace integrated into an open space with a dining area and open kitchen with an island. The house has two bedrooms, both with built-in wardrobes offering ample storage space, and a bathroom with a shower. The house is equipped with air conditioning.