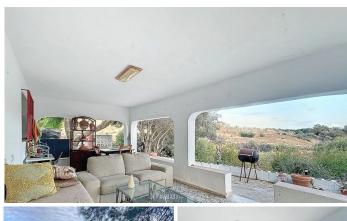

The spacious plot offers a green space to enjoy the outdoors, featuring a country house with a built area of 111.6 m², ideal for those seeking a cozy home in a rural rustic environment yet close to local amenities. The covered porch with a barbecue area, approximately 30 m², provides a perfect outdoor space for family gatherings or simple recreation, and frames the access to the living room with a fireplace integrated into an open space with a dining area and open kitchen with an island. The house has two bedrooms, both with built-in wardrobes offering ample storage space, and a bathroom with a shower. The house is equipped with air conditioning.