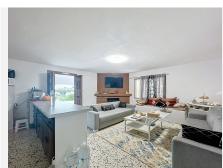

The spacious plot offers a green space to enjoy the outdoors, featuring a country house with a built area of 111.6 m², ideal for those seeking a cozy home in a rural rustic environment yet close to local amenities. The covered porch with a barbecue area, approximately 30 m², provides a perfect outdoor space for family gatherings or simple recreation, and frames the access to the living room with a fireplace integrated into an open space with a dining area and open kitchen with an island. The house has two bedrooms, both with built-in wardrobes offering ample storage space, and a bathroom with a shower. The house is equipped with air conditioning.