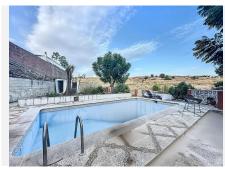

On the side, next to the porch, you can enjoy a 27 m<sup>2</sup> pool, while there is a covered parking area with a workshop and storage room.