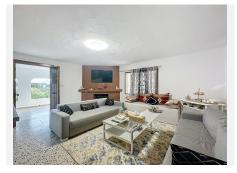

The spacious plot offers a green space to enjoy the outdoors, featuring a country house with a built area of 111.6 m², ideal for those seeking a cozy home in a rural rustic environment yet close to local amenities. The covered porch with a barbecue area, approximately 30 m², provides a perfect outdoor space for family gatherings or simple recreation, and frames the access to the living room with a fireplace integrated into an open space with a dining area and open kitchen with an island. The house has two bedrooms, both with built-in wardrobes offering ample storage space, and a bathroom with a shower. The house is equipped with air conditioning.