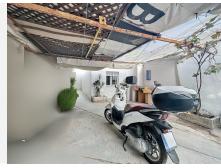

The spacious plot offers a green space to enjoy the outdoors, featuring a country house with a built area of 111.6 m², ideal for those seeking a cozy home in a rural rustic environment yet close to local amenities. The covered porch with a barbecue area, approximately 30 m², provides a perfect outdoor space for family gatherings or simple recreation, and frames the access to the living room with a fireplace integrated into an open space with a dining area and open kitchen with an island. The house has two bedrooms, both with built-in wardrobes offering ample storage space, and a bathroom with a shower. The house is equipped with air conditioning.

On the side, next to the porch, you can enjoy a 27 m<sup>2</sup> pool, while there is a covered parking area with a workshop and storage room.