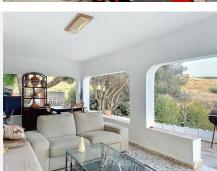

The spacious plot offers a green space to enjoy the outdoors, featuring a country house with a built area of 111.6 m², ideal for those seeking a cozy home in a rural rustic environment yet close to local amenities. The covered porch with a barbecue area, approximately 30 m², provides a perfect outdoor space for family gatherings or simple recreation, and frames the access to the living room with a fireplace integrated into an open space with a dining area and open kitchen with an island. The house has two bedrooms, both with built-in wardrobes offering ample storage space, and a bathroom with a shower. The house is equipped with air conditioning.