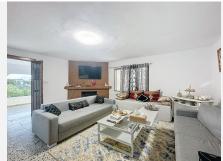

The spacious plot offers a green space to enjoy the outdoors, featuring a country house with a built area of 111.6 m², ideal for those seeking a cozy home in a rural rustic environment yet close to local amenities. The covered porch with a barbecue area, approximately 30 m², provides a perfect outdoor space for family gatherings or simple recreation, and frames the access to the living room with a fireplace integrated into an open space with a dining area and open kitchen with an island. The house has two bedrooms, both with built-in wardrobes offering ample storage space, and a bathroom with a shower. The house is equipped with air conditioning.