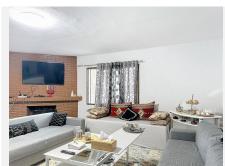

The spacious plot offers a green space to enjoy the outdoors, featuring a country house with a built area of 111.6 m², ideal for those seeking a cozy home in a rural rustic environment yet close to local amenities. The covered porch with a barbecue area, approximately 30 m², provides a perfect outdoor space for family gatherings or simple recreation, and frames the access to the living room with a fireplace integrated into an open space with a dining area and open kitchen with an island. The house has two bedrooms, both with built-in wardrobes offering ample storage space, and a bathroom with a shower. The house is equipped with air conditioning.