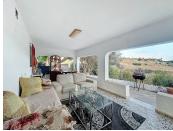

The spacious plot offers a green space to enjoy the outdoors, featuring a country house with a built area of 111.6 m², ideal for those seeking a cozy home in a rural rustic environment yet close to local amenities. The covered porch with a barbecue area, approximately 30 m², provides a perfect outdoor space for family gatherings or simple recreation, and frames the access to the living room with a fireplace integrated into an open space with a dining area and open kitchen with an island. The house has two bedrooms, both with built-in wardrobes offering ample storage space, and a bathroom with a shower. The house is equipped with air conditioning.