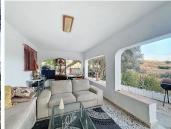

The spacious plot offers a green space to enjoy the outdoors, featuring a country house with a built area of 111.6 m², ideal for those seeking a cozy home in a rural rustic environment yet close to local amenities. The covered porch with a barbecue area, approximately 30 m², provides a perfect outdoor space for family gatherings or simple recreation, and frames the access to the living room with a fireplace integrated into an open space with a dining area and open kitchen with an island. The house has two bedrooms, both with built-in wardrobes offering ample storage space, and a bathroom with a shower. The house is equipped with air conditioning.