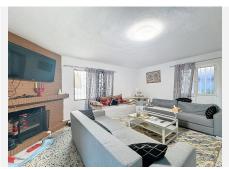

The spacious plot offers a green space to enjoy the outdoors, featuring a country house with a built area of 111.6 m², ideal for those seeking a cozy home in a rural rustic environment yet close to local amenities. The covered porch with a barbecue area, approximately 30 m², provides a perfect outdoor space for family gatherings or simple recreation, and frames the access to the living room with a fireplace integrated into an open space with a dining area and open kitchen with an island. The house has two bedrooms, both with built-in wardrobes offering ample storage space, and a bathroom with a shower. The house is equipped with air conditioning.