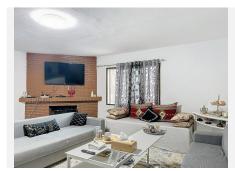

The spacious plot offers a green space to enjoy the outdoors, featuring a country house with a built area of 111.6 m², ideal for those seeking a cozy home in a rural rustic environment yet close to local amenities. The covered porch with a barbecue area, approximately 30 m², provides a perfect outdoor space for family gatherings or simple recreation, and frames the access to the living room with a fireplace integrated into an open space with a dining area and open kitchen with an island. The house has two bedrooms, both with built-in wardrobes offering ample storage space, and a bathroom with a shower. The house is equipped with air conditioning.