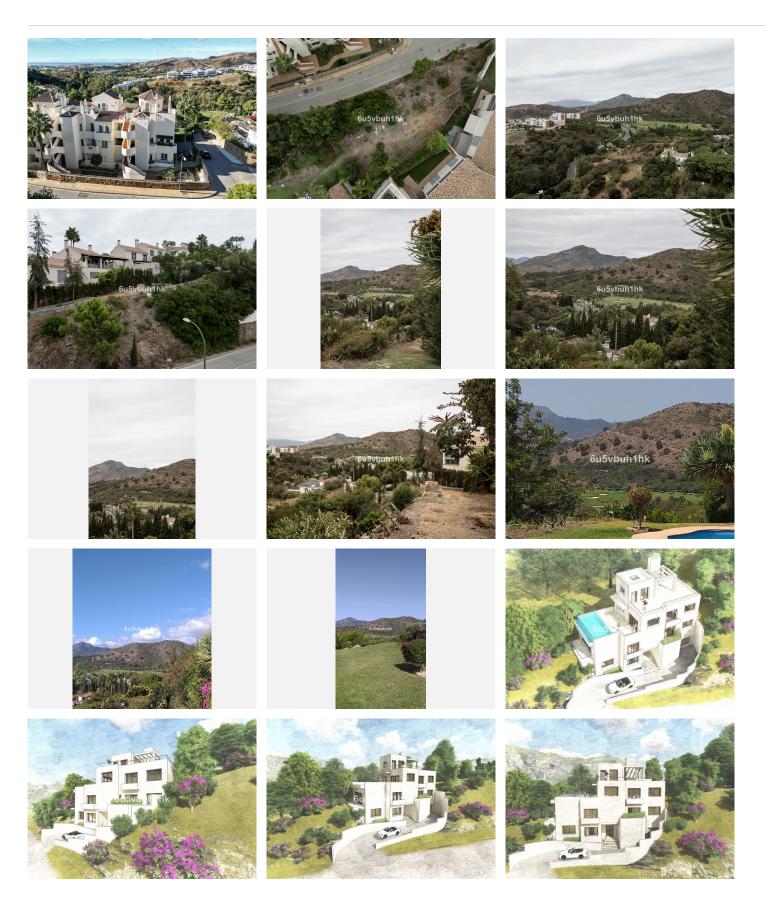

## PLOT BEDROOMS BATHROOMS IN BENAHAVIS

Benahavis

REF# BEMR4855243 €795,000

| BEDS | BATHS | BUILT | PLOT   |
|------|-------|-------|--------|
|      |       | m²    | 512 m² |

This is a very rare opportunity to purchase an elevated plot with golf, mountain and sea views located within the peaceful urbanisation of Puerto del Almendro. This contemporary villa project has been designed by renowned Marbella architect Cesar de Leyva and he has created a stunning, easily maintained home which would make an excellent second home or holiday rental. This modern, south and south west facing house is distributed over four floors, with terraces on all levels and a rooftop terrace where you can enjoy breathtaking views of Gibraltar and North Africa. The design includes a lift to all floors and a private pool on the upper terrace. The project can be adapted to suit a buyers requirements and has the preliminary planning application in place. The views are protected ensuring a safe haven investment.

Puerto del Almendro sits below the Serranía de Ronda mountain range next to Los Arqueros golf and country club and is surrounded by exclusive residential urbanisations. It is just a 5 minute drive to San Pedro de Alcantara and 10 minutes to Puerto Banus.