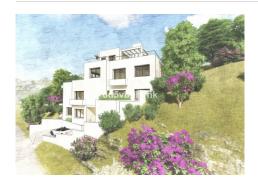

## PLOT BEDROOMS BATHROOMS IN BENAHAVIS

Benahavis

REF# BEMR4855243 €795,000

| BEDS | BATHS | BUILT | PLOT   |
|------|-------|-------|--------|
|      |       | m²    | 512 m² |

This is a very rare opportunity to purchase an elevated plot with golf, mountain and sea views located within the peaceful urbanisation of Puerto del Almendro. This contemporary villa project has been designed by renowned Marbella architect Cesar de Leyva and he has created a stunning, easily maintained home which would make an excellent second home or holiday rental. This modern, south and south west facing house is distributed over four floors, with terraces on all levels and a rooftop terrace where you can enjoy breathtaking views of Gibraltar and North Africa. The design includes a lift to all floors and a private pool on the upper terrace. The project can be adapted to suit a buyers requirements and has the preliminary planning application in place. The views are protected ensuring a safe haven investment.