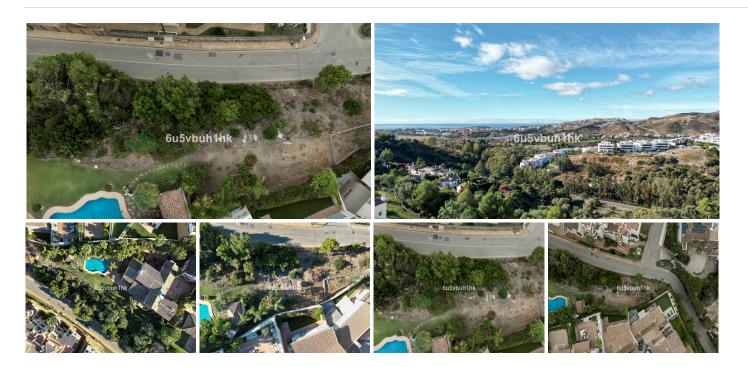

## PLOT BEDROOMS BATHROOMS IN BENAHAVIS

Benahavis

REF# BEMR4855243 €795,000

| BEDS | BATHS | BUILT | PLOT   |
|------|-------|-------|--------|
|      |       | m²    | 512 m² |

This is a very rare opportunity to purchase an elevated plot with golf, mountain and sea views located within the peaceful urbanisation of Puerto del Almendro. This contemporary villa project has been designed by renowned Marbella architect Cesar de Leyva and he has created a stunning, easily maintained home which would make an excellent second home or holiday rental. This modern, south and south west facing house is distributed over four floors, with terraces on all levels and a rooftop terrace where you can enjoy breathtaking views of Gibraltar and North Africa. The design includes a lift to all floors and a private pool on the upper terrace. The project can be adapted to suit a buyers requirements and has the preliminary planning application in place. The views are protected ensuring a safe haven investment.

Puerto del Almendro sits below the Serranía de Ronda mountain range next to Los Arqueros golf and country club and is surrounded by exclusive residential urbanisations. It is just a 5 minute drive to San Pedro de Alcantara and 10 minutes to Puerto Banus.