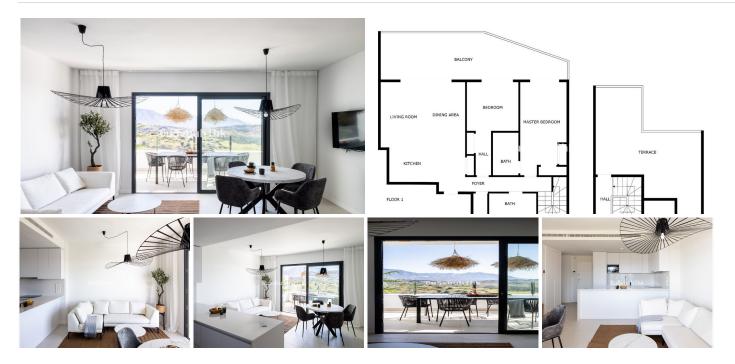

## REF# BEMR4855246 €550,000

| BEDS | BATHS | BUILT  | TERRACE |
|------|-------|--------|---------|
| 2    | 2     | 144 m² | 58 m²   |

Resale of a brand new duplex penthouse with 2 bedrooms and 2 bathrooms in Ipanema with panoramic views facing the Calanova Golf course, mountains and the Mediterranean Sea. With a total constructed area of 144sqm (86sqm, this apartment offers ample space to live and enjoy.

The apartment has been built to the highest quality standards and offers an 86sqm interior, decorated in a modern and elegant style, a 26sqm terrace with access from the living room and the 2 bedrooms, as well as a 32sqm terrace on the rooftop. The living room is bright and spacious, with an open plan kitchen and large windows allowing in natural light and offering stunning views of the golf course and sea. The kitchen is fully equipped with state-of-the-art appliances.

The apartment also includes 2 parking spaces, which provides comfort and security for the owners. Residents can enjoy luxurious common areas and amenities such as two outdoor pools, an indoor pool, and a spa and fitness center.