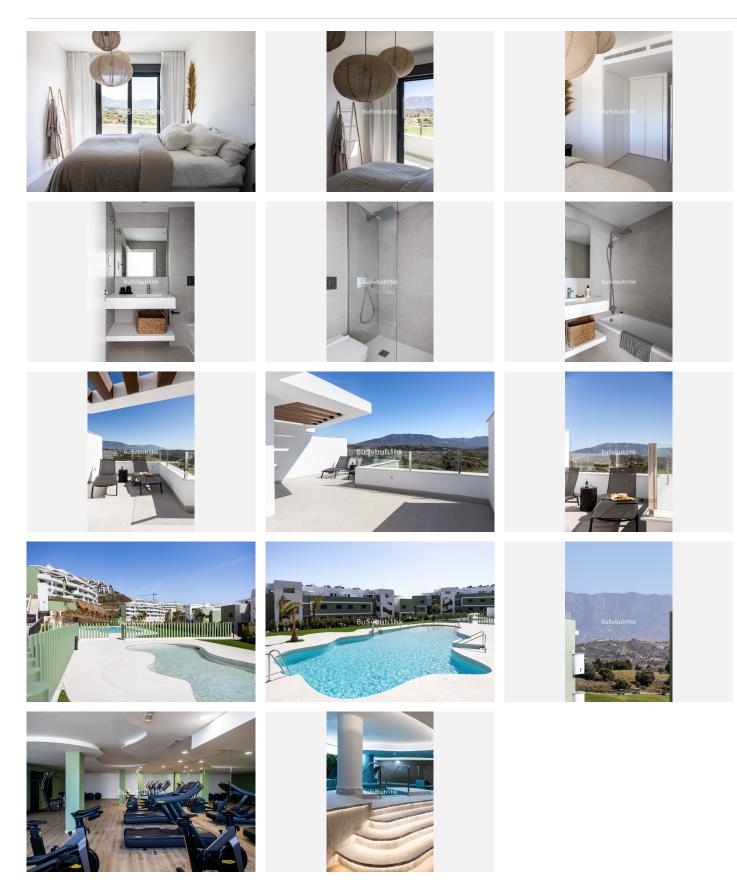

The apartment has been built to the highest quality standards and offers an 86sqm interior, decorated in a modern and elegant style, a 26sqm terrace with access from the living room and the 2 bedrooms, as well as a 32sqm terrace on the rooftop. The living room is bright and spacious, with an open plan kitchen and large windows allowing in natural light and offering stunning views of the golf course and sea. The kitchen is fully equipped with state-of-the-art appliances.

The apartment also includes 2 parking spaces, which provides comfort and security for the owners. Residents can enjoy luxurious common areas and amenities such as two outdoor pools, an indoor pool, and a spa and fitness center.

## BROMLEY ESTATES Marbella

Ipanema reinterprets the exclusivity of the best Brazilian architecture. Its characteristic design and spectacular gardens elevate the residential concept to its maximum expression. With its large gardens and swimming pool with artificial beach, in Ipanema nature is part of your home.