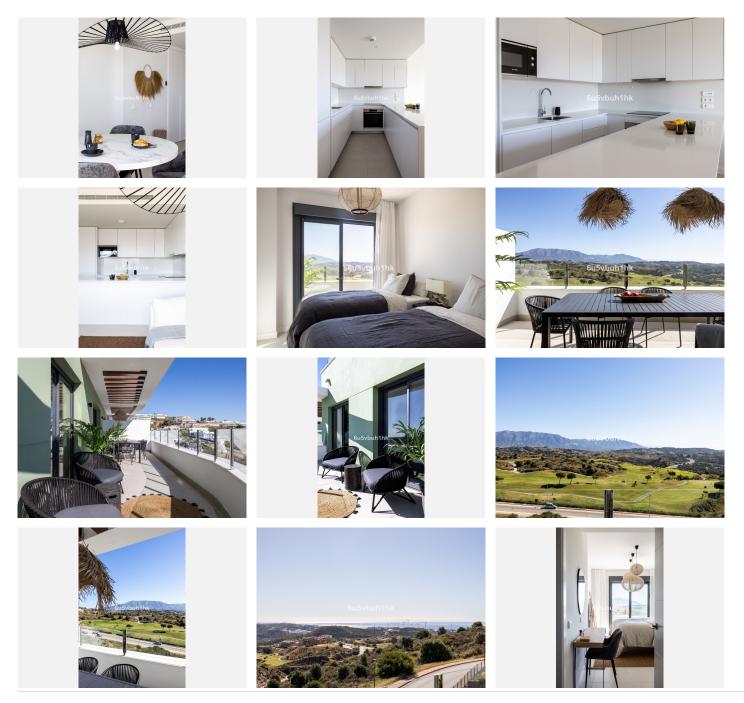

The apartment has been built to the highest quality standards and offers an 86sqm interior, decorated in a modern and elegant style, a 26sqm terrace with access from the living room and the 2 bedrooms, as well as a 32sqm terrace on the rooftop. The living room is bright and spacious, with an open plan kitchen and large windows allowing in natural light and offering stunning views of the golf course and sea. The kitchen is fully equipped with state-of-the-art appliances.

The apartment also includes 2 parking spaces, which provides comfort and security for the owners. Residents can enjoy luxurious common areas and amenities such as two outdoor pools, an indoor pool, and a spa and fitness center.